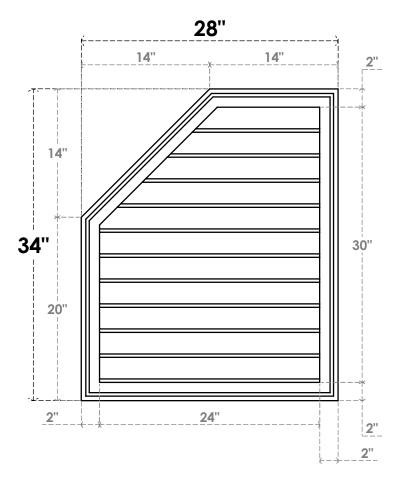

## GVPOL28X3402SN

28"W X 34"H HALF OCTAGON TOP LEFT SURFACE MOUNT PVC GABLE VENT: NON-FUNCTIONAL, W/ 2"W X 1-1/2"P BRICKMOULD FRAME

**FRONT** 

SIDE

LOUVER HEIGHT: 2 3/4" LOUVER QTY: 11

EKENA MILLWORK 2300 WEST MAIN ST. CLARKSVILLE, TX 75426 TOLL FREE: 866-607-0453 WWW.EKENAMILLWORK.COM