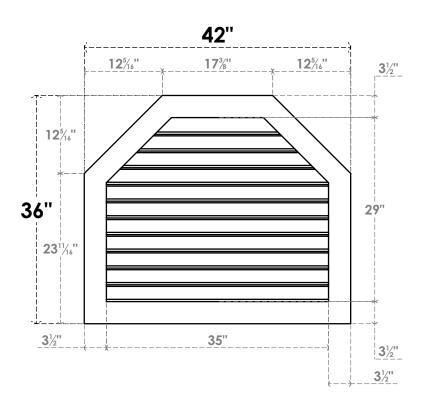

## GVPOT42X3601SF

42"W X 36"H OCTAGONAL TOP SURFACE MOUNT PVC GABLE VENT: FUNCTIONAL, W/ 3-1/2"W X 1"P STANDARD FRAME

**VENTING AREA: 80.03 SQ IN** 

LOUVER HEIGHT: 2 5/8"

LOUVER QTY: 11

**FRONT** 

**NOTES** 