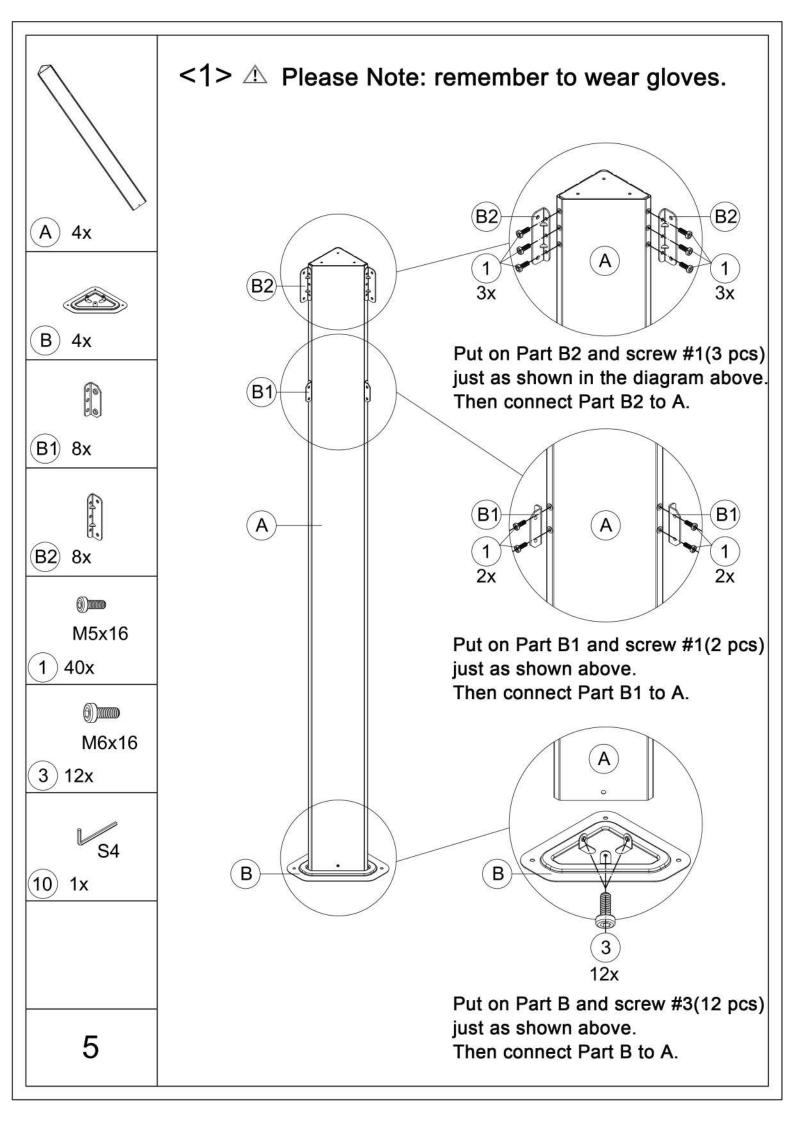

-DO NOT use this gazebo if any parts show signs of instability or damage.

Two or more people are needed for assembly.

Find out and use the hex keys in the box.

One or more ladders are necessary.

A phillips screwdriver is required.

Please wear protective glove before assembly.

Please don't fully tighten the screws prior to complete assembly.

Please wear a safety hat.

You may need prepare a drill.