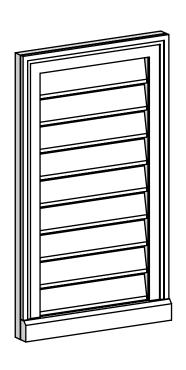

## GVPVE16X2803SF

16"W X 28"H RECTANGLE SURFACE MOUNT PVC GABLE VENT: FUNCTIONAL, W/ 2"W X 2"P **BRICKMOULD SILL FRAME** 

**VENTING AREA: 24 SQ IN** LOUVER HEIGHT: 2 5/8"

LOUVER QTY: 9

**FRONT** 

SIDE

**EKENA MILLWORK** 2300 WEST MAIN ST. CLARKSVILLE, TX 75426 TOLL FREE: 866-607-0453 WWW.EKENAMILLWORK.COM