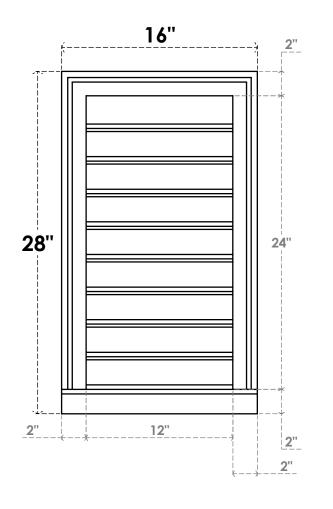

## GVPVE16X2803SF

16"W X 28"H RECTANGLE SURFACE MOUNT PVC GABLE VENT: FUNCTIONAL, W/ 2"W X 2"P **BRICKMOULD SILL FRAME** 

**VENTING AREA: 24 SQ IN** LOUVER HEIGHT: 2 5/8"

LOUVER QTY: 9

**FRONT** 

SIDE

**EKENA MILLWORK** 2300 WEST MAIN ST. CLARKSVILLE, TX 75426 TOLL FREE: 866-607-0453 WWW.EKENAMILLWORK.COM