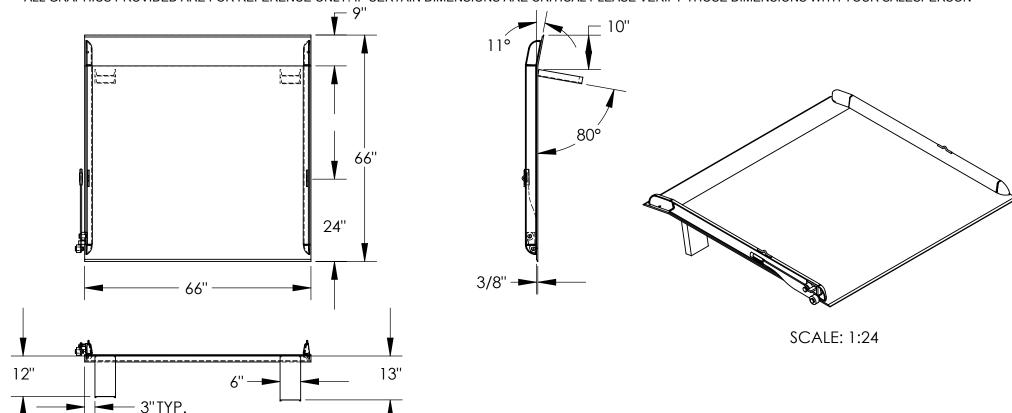

## STEEL TRUCK DOCKBOARD - TS-10-6666

**RIGHT** 

\*\*\* ANY ADDITIONS. DELETIONS. OR OMISSIONS MUST BE CORRECTED ON THIS DRAWING AS THIS DRAWING WILL BE CONSIDERED ALL INCLUSIVE \*\*\*

ALL GRAPHICS PROVIDED ARE FOR REFERENCE ONLY. IF CERTAIN DIMENSIONS ARE CRITICAL PLEASE VERIFY THOSE DIMENSIONS WITH YOUR SALESPERSON

## STANDARD FEATURES

LEFT

MODEL NUMBER: TS-10-6666 CAPACITY: 10,000 LBS OVERALL WIDTH: 66"

**OVERALL LENGTH: 66"** 

DOCKPLATE THICKNESS: 3/8"

LEVER LIFT IS STANDARD

LOCKING LEGS ARE 6" WIDE

**LEFT LEG LENGTH IS 12"** CROWN IS 11° & 9" FROM EDGE

## \*OPTIONAL SPECIAL FEATURES

OPTIONAL 2 PINS (10-112-001) & 2 CHAINS (1/4" CHAIN, 1,200 LBS 36" LONG, W/HOOK) \*AVAILABLE AT AN ADDITIONAL COST