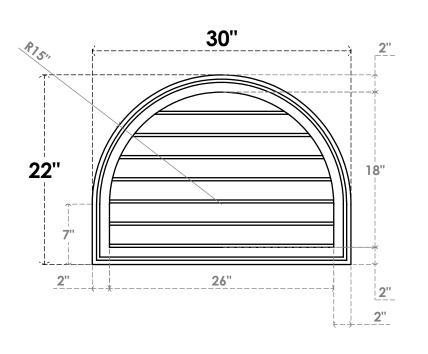

## GVPRT30X2202SN

30"W X 22"H ROUND TOP SURFACE MOUNT PVC GABLE VENT: NON-FUNCTIONAL, W/ 2"W X 1-1/2"P BRICKMOULD FRAME

**FRONT** 

SIDE

LOUVER HEIGHT: 2 5/8"

LOUVER QTY: 7

1. INSTALLATION TO BE COMPLETED IN ACCORDANCE WITH MANUFACTURER'S SPECIFICATIONS. 2. DRAWING MAY NOT BE TO SCALE