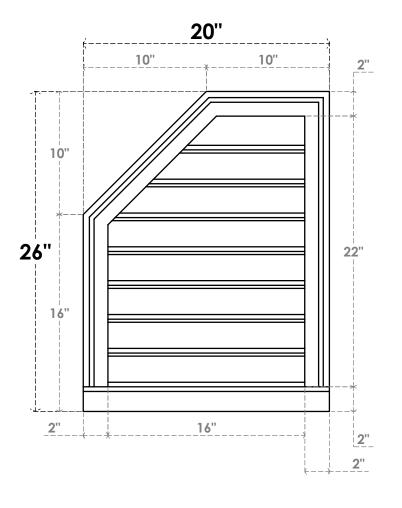

## GVPOL20X2603SF

20"W X 26"H HALF OCTAGON TOP LEFT SURFACE MOUNT PVC GABLE VENT: FUNCTIONAL, W/ 2"W X 2"P BRICKMOULD SILL FRAME

**VENTING AREA: 25.5 SQ IN** LOUVER HEIGHT: 2 3/4"

LOUVER QTY: 8

**FRONT** 