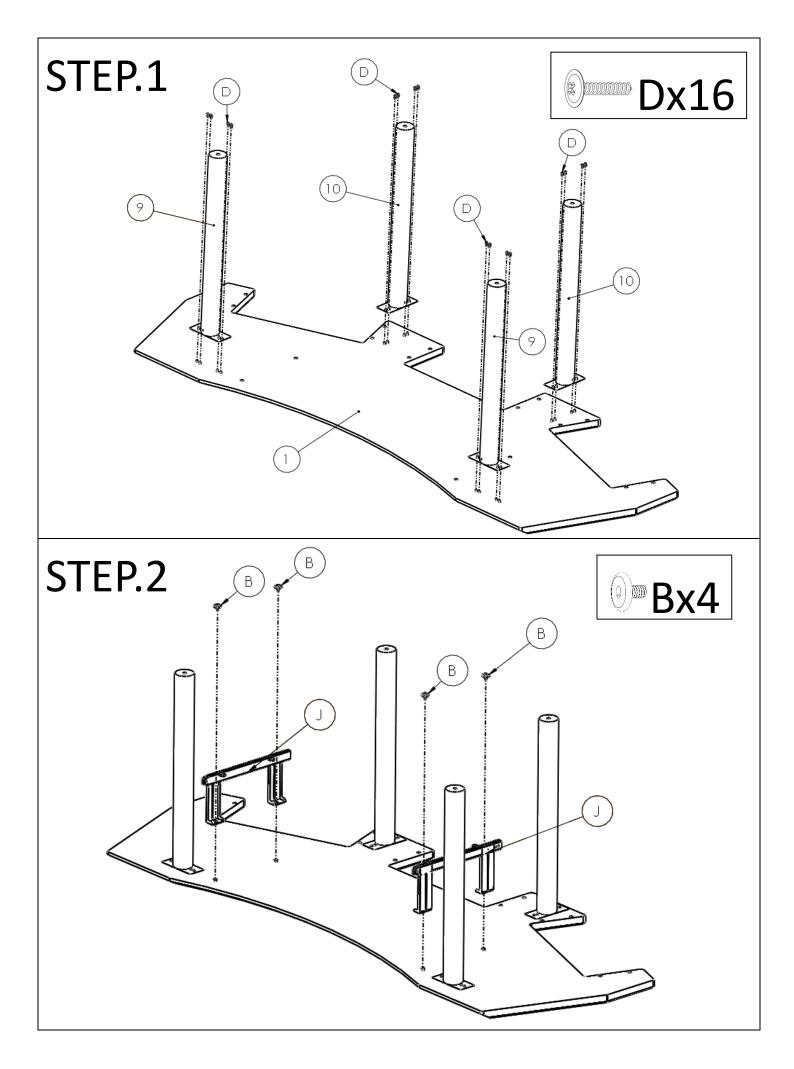

\*\* Do not fully tighten screws until fully assembled \*\*\*

|             | COMPONENT PARTS   |          |  |  |  |
|-------------|-------------------|----------|--|--|--|
| DESCRIPTION | PART NAME         | QTY(PCS) |  |  |  |
| 1           | DESKTOP           | 1        |  |  |  |
| 2           | BOTTOM SHELF      | 1        |  |  |  |
| 3           | TOP SHELF         | 3        |  |  |  |
| 4)          | SMALL LEFT PANEL  | 3        |  |  |  |
| (5)         | SMALL RIGHT PANEL | 3        |  |  |  |
| 6           | KEYBOARD SHELF    | 1        |  |  |  |
| 7)          | REAR PANEL        | 1        |  |  |  |
| 8           | BRACKET           | 6        |  |  |  |
| 9           | FRONT LEG         | 2        |  |  |  |
| 10          | REAR LEG          | 2        |  |  |  |

## **HARDWARE REQUIRED**

| A          |     | ALLEN BOLT           | M8x50MM | 4  | PCS |
|------------|-----|----------------------|---------|----|-----|
| B          |     | ALLEN BOLT           | M6x12MM | 8  | PCS |
| <u>C</u>   |     | ALLEN SCREW          | M6x50MM | 12 | PCS |
| <b>D</b>   | (i) | ALLEN SCREW          | M4x15MM | 60 | PCS |
| E          |     | CAM LOCK             |         | 12 | PCS |
| F          |     | CAM BOLT             |         | 12 | PCS |
| G          |     | PHILLIPS BOLT&WASHER | M5x19MM | 24 | PCS |
| $\bigcirc$ |     | LOCKING CASTER       |         | 2  | PCS |
|            |     | NON-LOCKING CASTER   |         | 5  | PCS |
| J          |     | KEYBOARD SLIDERS     |         | 1  | PCS |
| K          |     | ALLEN WRENCH(SMALL)  |         | 1  | PCS |
| L          |     | ALLEN WRENCH(LARGE)  |         | 1  | PCS |