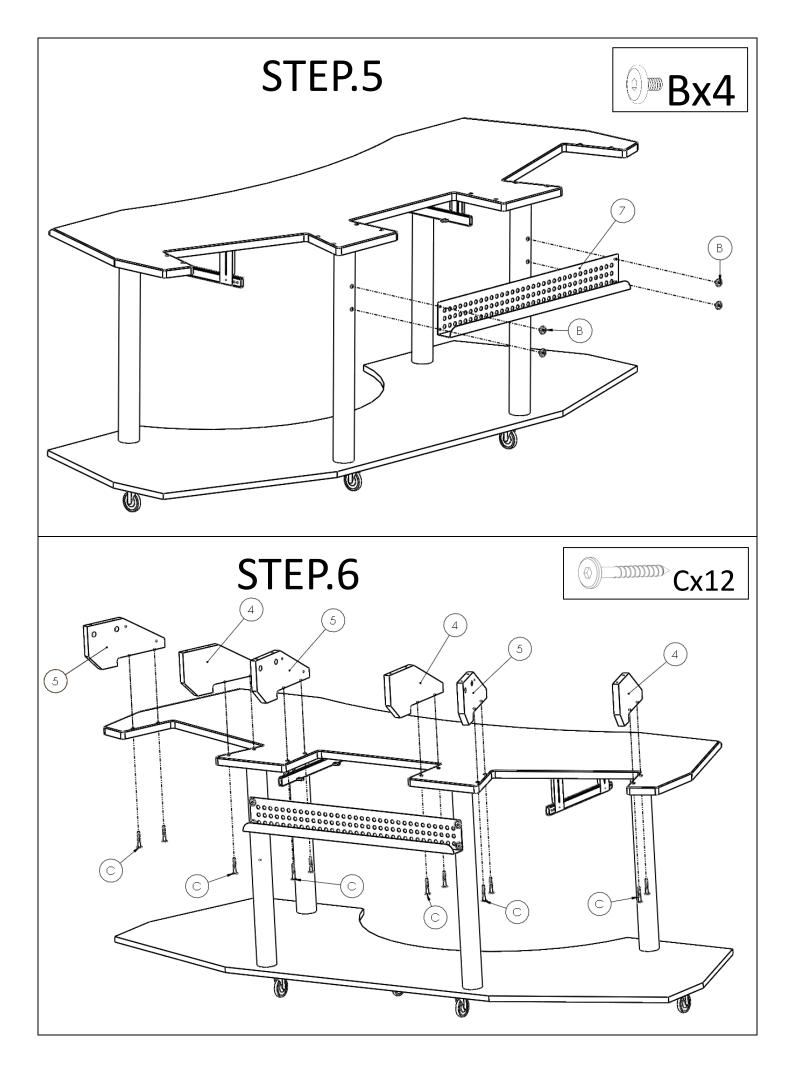

\*\* Do not fully tighten screws until fully assembled \*\*\*

|             | COMPONENT PARTS   |          |  |  |  |
|-------------|-------------------|----------|--|--|--|
| DESCRIPTION | PART NAME         | QTY(PCS) |  |  |  |
| 1           | DESKTOP           | 1        |  |  |  |
| 2           | BOTTOM SHELF      | 1        |  |  |  |
| 3           | TOP SHELF         | 3        |  |  |  |
| 4)          | SMALL LEFT PANEL  | 3        |  |  |  |
| (5)         | SMALL RIGHT PANEL | 3        |  |  |  |
| 6           | KEYBOARD SHELF    | 1        |  |  |  |
| 7)          | REAR PANEL        | 1        |  |  |  |
| 8           | BRACKET           | 6        |  |  |  |
| 9           | FRONT LEG         | 2        |  |  |  |
| 10          | REAR LEG          | 2        |  |  |  |

## **HARDWARE REQUIRED**

| A          |     | ALLEN BOLT           | M8x50MM | 4  | PCS |
|------------|-----|----------------------|---------|----|-----|
| B          |     | ALLEN BOLT           | M6x12MM | 8  | PCS |
| <u>C</u>   |     | ALLEN SCREW          | M6x50MM | 12 | PCS |
| <b>D</b>   | (i) | ALLEN SCREW          | M4x15MM | 60 | PCS |
| E          |     | CAM LOCK             |         | 12 | PCS |
| F          |     | CAM BOLT             |         | 12 | PCS |
| G          |     | PHILLIPS BOLT&WASHER | M5x19MM | 24 | PCS |
| $\bigcirc$ |     | LOCKING CASTER       |         | 2  | PCS |
|            |     | NON-LOCKING CASTER   |         | 5  | PCS |
| J          |     | KEYBOARD SLIDERS     |         | 1  | PCS |
| K          |     | ALLEN WRENCH(SMALL)  |         | 1  | PCS |
| L          |     | ALLEN WRENCH(LARGE)  |         | 1  | PCS |