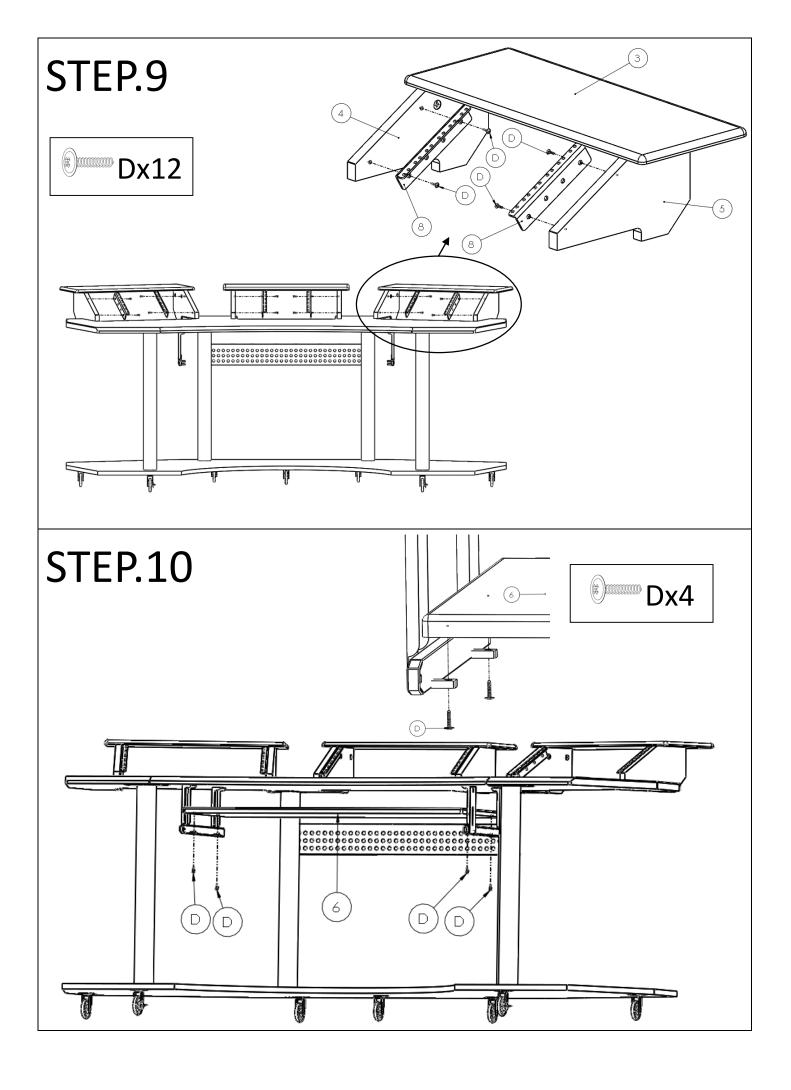

\*\* Do not fully tighten screws until fully assembled \*\*\*

|             | COMPONENT PARTS   |          |  |  |  |
|-------------|-------------------|----------|--|--|--|
| DESCRIPTION | PART NAME         | QTY(PCS) |  |  |  |
| 1           | DESKTOP           | 1        |  |  |  |
| 2           | BOTTOM SHELF      | 1        |  |  |  |
| 3           | TOP SHELF         | 3        |  |  |  |
| 4)          | SMALL LEFT PANEL  | 3        |  |  |  |
| (5)         | SMALL RIGHT PANEL | 3        |  |  |  |
| 6           | KEYBOARD SHELF    | 1        |  |  |  |
| 7)          | REAR PANEL        | 1        |  |  |  |
| 8           | BRACKET           | 6        |  |  |  |
| 9           | FRONT LEG         | 2        |  |  |  |
| 10          | REAR LEG          | 2        |  |  |  |

## **HARDWARE REQUIRED**

| A          |     | ALLEN BOLT           | M8x50MM | 4  | PCS |
|------------|-----|----------------------|---------|----|-----|
| B          |     | ALLEN BOLT           | M6x12MM | 8  | PCS |
| <u>C</u>   |     | ALLEN SCREW          | M6x50MM | 12 | PCS |
| <b>D</b>   | (i) | ALLEN SCREW          | M4x15MM | 60 | PCS |
| E          |     | CAM LOCK             |         | 12 | PCS |
| F          |     | CAM BOLT             |         | 12 | PCS |
| G          |     | PHILLIPS BOLT&WASHER | M5x19MM | 24 | PCS |
| $\bigcirc$ |     | LOCKING CASTER       |         | 2  | PCS |
|            |     | NON-LOCKING CASTER   |         | 5  | PCS |
| J          |     | KEYBOARD SLIDERS     |         | 1  | PCS |
| K          |     | ALLEN WRENCH(SMALL)  |         | 1  | PCS |
| L          |     | ALLEN WRENCH(LARGE)  |         | 1  | PCS |