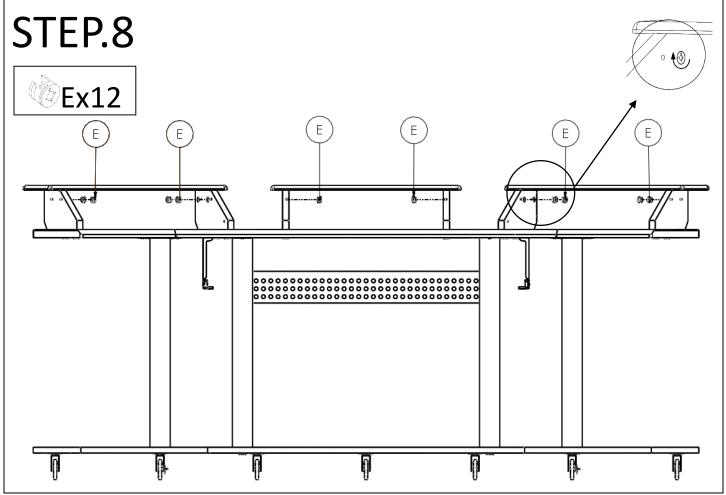

\*\* Do not fully tighten screws until fully assembled \*\*\*

|             | COMPONENT PARTS   |          |  |  |  |
|-------------|-------------------|----------|--|--|--|
| DESCRIPTION | PART NAME         | QTY(PCS) |  |  |  |
| 1           | DESKTOP           | 1        |  |  |  |
| 2           | BOTTOM SHELF      | 1        |  |  |  |
| 3           | TOP SHELF         | 3        |  |  |  |
| 4)          | SMALL LEFT PANEL  | 3        |  |  |  |
| (5)         | SMALL RIGHT PANEL | 3        |  |  |  |
| 6           | KEYBOARD SHELF    | 1        |  |  |  |
| 7)          | REAR PANEL        | 1        |  |  |  |
| 8           | BRACKET           | 6        |  |  |  |
| 9           | FRONT LEG         | 2        |  |  |  |
| 10          | REAR LEG          | 2        |  |  |  |

## **HARDWARE REQUIRED**

| A          |     | ALLEN BOLT           | M8x50MM | 4  | PCS |
|------------|-----|----------------------|---------|----|-----|
| B          |     | ALLEN BOLT           | M6x12MM | 8  | PCS |
| <u>C</u>   |     | ALLEN SCREW          | M6x50MM | 12 | PCS |
| <b>D</b>   | (i) | ALLEN SCREW          | M4x15MM | 60 | PCS |
| E          |     | CAM LOCK             |         | 12 | PCS |
| F          |     | CAM BOLT             |         | 12 | PCS |
| G          |     | PHILLIPS BOLT&WASHER | M5x19MM | 24 | PCS |
| $\bigcirc$ |     | LOCKING CASTER       |         | 2  | PCS |
|            |     | NON-LOCKING CASTER   |         | 5  | PCS |
| J          |     | KEYBOARD SLIDERS     |         | 1  | PCS |
| K          |     | ALLEN WRENCH(SMALL)  |         | 1  | PCS |
| L          |     | ALLEN WRENCH(LARGE)  |         | 1  | PCS |