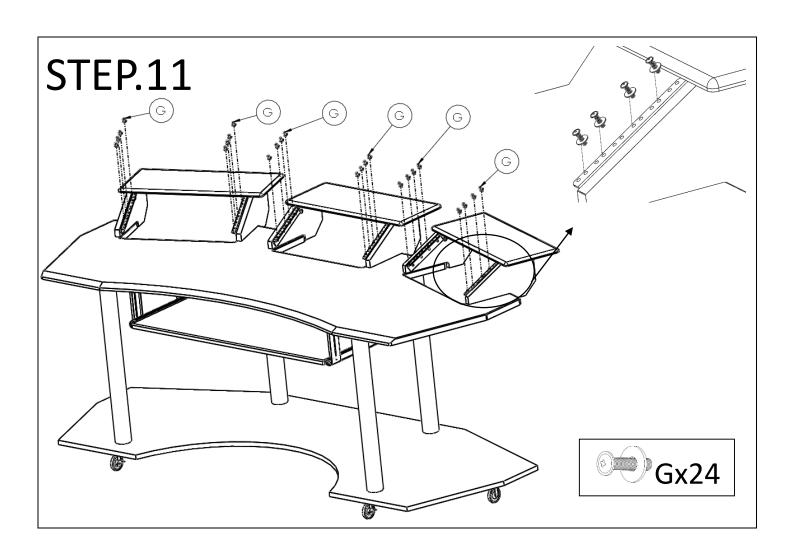

\*\* Do not fully tighten screws until fully assembled \*\*\*

|             | COMPONENT PARTS   |          |  |  |  |
|-------------|-------------------|----------|--|--|--|
| DESCRIPTION | PART NAME         | QTY(PCS) |  |  |  |
| 1           | DESKTOP           | 1        |  |  |  |
| 2           | BOTTOM SHELF      | 1        |  |  |  |
| 3           | TOP SHELF         | 3        |  |  |  |
| 4)          | SMALL LEFT PANEL  | 3        |  |  |  |
| (5)         | SMALL RIGHT PANEL | 3        |  |  |  |
| 6           | KEYBOARD SHELF    | 1        |  |  |  |
| 7)          | REAR PANEL        | 1        |  |  |  |
| 8           | BRACKET           | 6        |  |  |  |
| 9           | FRONT LEG         | 2        |  |  |  |
| 10          | REAR LEG          | 2        |  |  |  |

## **HARDWARE REQUIRED**

| A          |     | ALLEN BOLT           | M8x50MM | 4  | PCS |
|------------|-----|----------------------|---------|----|-----|
| B          |     | ALLEN BOLT           | M6x12MM | 8  | PCS |
| <u>C</u>   |     | ALLEN SCREW          | M6x50MM | 12 | PCS |
| <b>D</b>   | (i) | ALLEN SCREW          | M4x15MM | 60 | PCS |
| E          |     | CAM LOCK             |         | 12 | PCS |
| F          |     | CAM BOLT             |         | 12 | PCS |
| G          |     | PHILLIPS BOLT&WASHER | M5x19MM | 24 | PCS |
| $\bigcirc$ |     | LOCKING CASTER       |         | 2  | PCS |
|            |     | NON-LOCKING CASTER   |         | 5  | PCS |
| J          |     | KEYBOARD SLIDERS     |         | 1  | PCS |
| K          |     | ALLEN WRENCH(SMALL)  |         | 1  | PCS |
| L          |     | ALLEN WRENCH(LARGE)  |         | 1  | PCS |