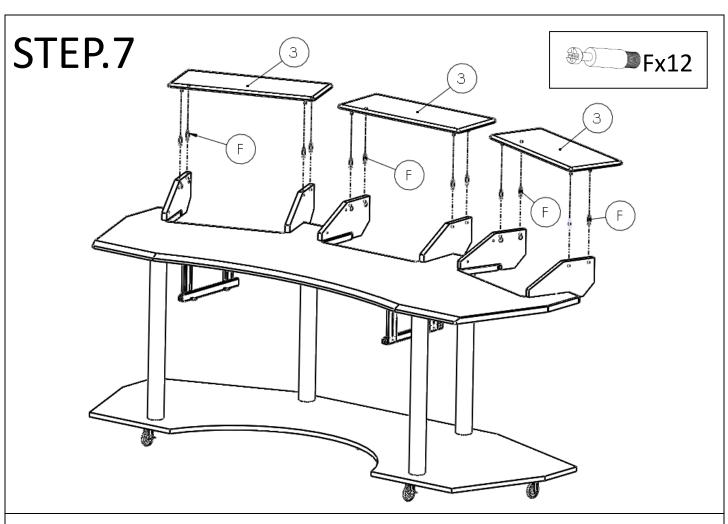

\*\* Do not fully tighten screws until fully assembled \*\*\*

|             | COMPONENT PARTS   |          |  |  |  |
|-------------|-------------------|----------|--|--|--|
| DESCRIPTION | PART NAME         | QTY(PCS) |  |  |  |
| 1           | DESKTOP           | 1        |  |  |  |
| 2           | BOTTOM SHELF      | 1        |  |  |  |
| 3           | TOP SHELF         | 3        |  |  |  |
| 4)          | SMALL LEFT PANEL  | 3        |  |  |  |
| (5)         | SMALL RIGHT PANEL | 3        |  |  |  |
| 6           | KEYBOARD SHELF    | 1        |  |  |  |
| 7)          | REAR PANEL        | 1        |  |  |  |
| 8           | BRACKET           | 6        |  |  |  |
| 9           | FRONT LEG         | 2        |  |  |  |
| 10          | REAR LEG          | 2        |  |  |  |

## **HARDWARE REQUIRED**

| A          |     | ALLEN BOLT           | M8x50MM | 4  | PCS |
|------------|-----|----------------------|---------|----|-----|
| B          |     | ALLEN BOLT           | M6x12MM | 8  | PCS |
| <u>C</u>   |     | ALLEN SCREW          | M6x50MM | 12 | PCS |
| <b>D</b>   | (i) | ALLEN SCREW          | M4x15MM | 60 | PCS |
| E          |     | CAM LOCK             |         | 12 | PCS |
| F          |     | CAM BOLT             |         | 12 | PCS |
| G          |     | PHILLIPS BOLT&WASHER | M5x19MM | 24 | PCS |
| $\bigcirc$ |     | LOCKING CASTER       |         | 2  | PCS |
|            |     | NON-LOCKING CASTER   |         | 5  | PCS |
| J          |     | KEYBOARD SLIDERS     |         | 1  | PCS |
| K          |     | ALLEN WRENCH(SMALL)  |         | 1  | PCS |
| L          |     | ALLEN WRENCH(LARGE)  |         | 1  | PCS |