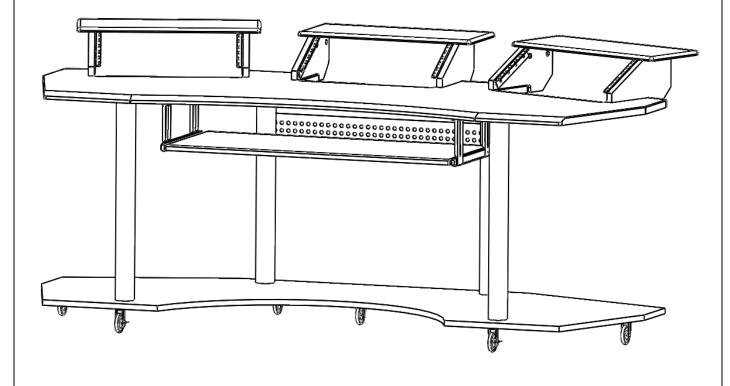

\*\* Do not fully tighten screws until fully assembled \*\*\*

|             | COMPONENT PARTS   |          |  |  |  |
|-------------|-------------------|----------|--|--|--|
| DESCRIPTION | PART NAME         | QTY(PCS) |  |  |  |
| 1           | DESKTOP           | 1        |  |  |  |
| 2           | BOTTOM SHELF      | 1        |  |  |  |
| 3           | TOP SHELF         | 3        |  |  |  |
| 4)          | SMALL LEFT PANEL  | 3        |  |  |  |
| (5)         | SMALL RIGHT PANEL | 3        |  |  |  |
| 6           | KEYBOARD SHELF    | 1        |  |  |  |
| 7)          | REAR PANEL        | 1        |  |  |  |
| 8           | BRACKET           | 6        |  |  |  |
| 9           | FRONT LEG         | 2        |  |  |  |
| 10          | REAR LEG          | 2        |  |  |  |