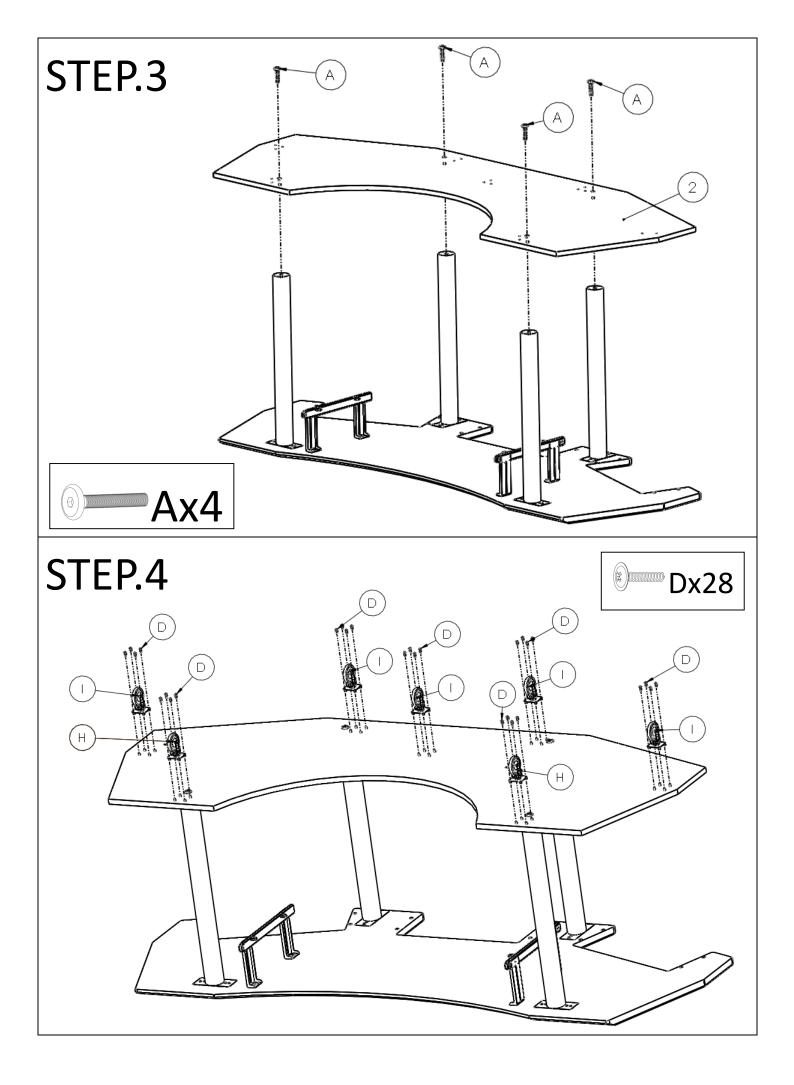

\*\* Do not fully tighten screws until fully assembled \*\*\*

|             | COMPONENT PARTS   |          |  |  |  |
|-------------|-------------------|----------|--|--|--|
| DESCRIPTION | PART NAME         | QTY(PCS) |  |  |  |
| 1           | DESKTOP           | 1        |  |  |  |
| 2           | BOTTOM SHELF      | 1        |  |  |  |
| 3           | TOP SHELF         | 3        |  |  |  |
| 4)          | SMALL LEFT PANEL  | 3        |  |  |  |
| (5)         | SMALL RIGHT PANEL | 3        |  |  |  |
| 6           | KEYBOARD SHELF    | 1        |  |  |  |
| 7)          | REAR PANEL        | 1        |  |  |  |
| 8           | BRACKET           | 6        |  |  |  |
| 9           | FRONT LEG         | 2        |  |  |  |
| 10          | REAR LEG          | 2        |  |  |  |

## **HARDWARE REQUIRED**

| A          |     | ALLEN BOLT           | M8x50MM | 4  | PCS |
|------------|-----|----------------------|---------|----|-----|
| B          |     | ALLEN BOLT           | M6x12MM | 8  | PCS |
| <u>C</u>   |     | ALLEN SCREW          | M6x50MM | 12 | PCS |
| <b>D</b>   | (i) | ALLEN SCREW          | M4x15MM | 60 | PCS |
| E          |     | CAM LOCK             |         | 12 | PCS |
| F          |     | CAM BOLT             |         | 12 | PCS |
| G          |     | PHILLIPS BOLT&WASHER | M5x19MM | 24 | PCS |
| $\bigcirc$ |     | LOCKING CASTER       |         | 2  | PCS |
|            |     | NON-LOCKING CASTER   |         | 5  | PCS |
| J          |     | KEYBOARD SLIDERS     |         | 1  | PCS |
| K          |     | ALLEN WRENCH(SMALL)  |         | 1  | PCS |
| L          |     | ALLEN WRENCH(LARGE)  |         | 1  | PCS |