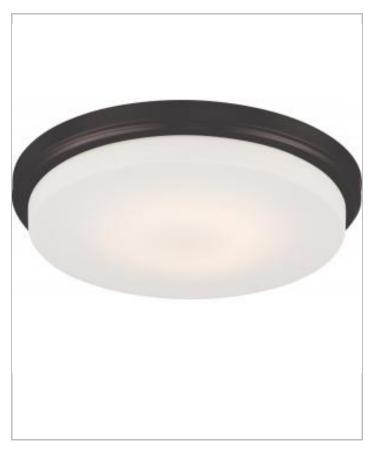

## General

| Finish                    | Mahogany Bronze |  |
|---------------------------|-----------------|--|
| Wattage                   | 18              |  |
| Style                     | Transitional    |  |
| CCT (Kelvin)              | 3000K-2200K     |  |
| Width (in.)               | 13.00           |  |
| Height (in.)              | 2.00            |  |
| Indoor or Outdoor Fixture | Indoor          |  |

| Specifications    |                    |
|-------------------|--------------------|
| Technology        | LED                |
| CRI               | 80                 |
| Lumen Output      | 1430               |
| Voltage           | 120V               |
| Dimmable          | Yes - Dimmable     |
| Glass Description | Opal Frosted Glass |
| Weight (lb.)      | 2.51               |
| Fixture Shape     | Round              |
| Fixture Material  | Opal Frosted Glass |
| Fixture Type      | Flush Mount        |