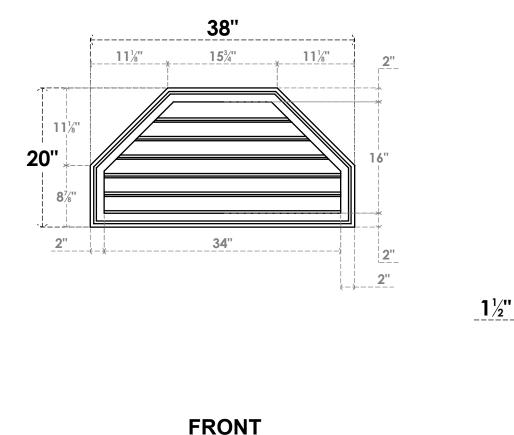

## GVPOT38X2002SF

38"W X 20"H OCTAGONAL TOP SURFACE MOUNT PVC GABLE VENT: FUNCTIONAL, W/ 2"W X 1-1/2"P BRICKMOULD FRAME

**1**<sup>1</sup>/<sub>2</sub>"

VENTING AREA: 35.56 SQ IN

## SIDE

20"

LOUVER HEIGHT: 2 5/8" LOUVER QTY: 6

**EKENA MILLWORK** 

TOLL FREE: 866-607-0453 WWW.EKENAMILLWORK.COM

2300 WEST MAIN ST. CLARKSVILLE, TX 75426

NOTES 1. INSTALLATION TO BE COMPLETED IN ACCORDANCE WITH MANUFACTURER'S SPECIFICATIONS. 2. DRAWING MAY NOT BE TO SCALE