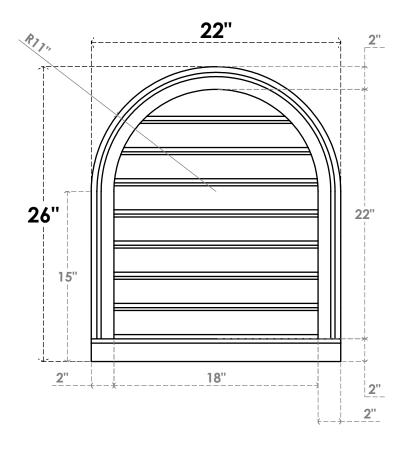

## GVPRT22X2603SF

22"W X 26"H ROUND TOP SURFACE MOUNT PVC GABLE VENT: FUNCTIONAL, W/ 2"W X 2"P **BRICKMOULD SILL FRAME** 

**VENTING AREA: 30.24 SQ IN** 

LOUVER HEIGHT: 2 3/4"

LOUVER QTY: 8

**FRONT** 

SIDE

1. INSTALLATION TO BE COMPLETED IN ACCORDANCE WITH MANUFACTURER'S SPECIFICATIONS. 2. DRAWING MAY NOT BE TO SCALE