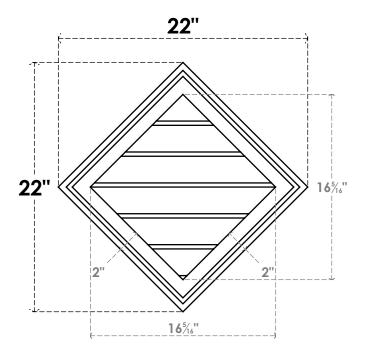

## GVPDI22X2202SN

22"W X 22"H DIAMOND SURFACE MOUNT PVC GABLE VENT: NON-FUNCTIONAL, W/ 2"W X 1-1/2"P **BRICKMOULD FRAME** 

**FRONT** 

SIDE

LOUVER HEIGHT: 2 3/4"

LOUVER QTY: 6

EKENA MILLWORK 2300 WEST MAIN ST. CLARKSVILLE, TX 75426 TOLL FREE: 866-607-0453 WWW.EKENAMILLWORK.COM