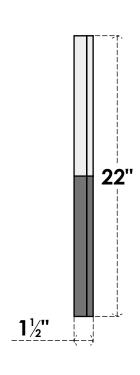

## GVPDI22X2202SN

22"W X 22"H DIAMOND SURFACE MOUNT PVC GABLE VENT: NON-FUNCTIONAL, W/ 2"W X 1-1/2"P **BRICKMOULD FRAME** 

**FRONT** 

SIDE

LOUVER HEIGHT: 2 3/4"

LOUVER QTY: 6

EKENA MILLWORK 2300 WEST MAIN ST. CLARKSVILLE, TX 75426 TOLL FREE: 866-607-0453 WWW.EKENAMILLWORK.COM