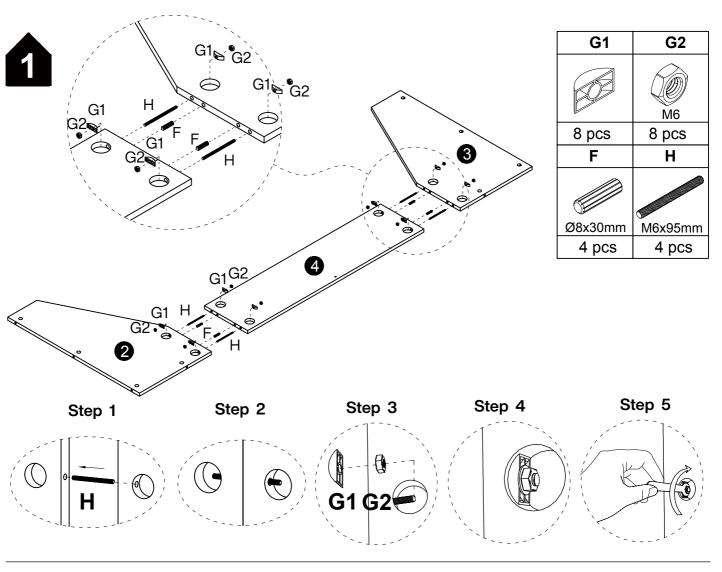

## **Hardware List**

| Α       | В        | С        |       | )     | E       |
|---------|----------|----------|-------|-------|---------|
|         |          |          | D1    | D2    |         |
|         |          |          | 000   |       |         |
| M6x35mm | Ø15x12mm | Ø10x30mm |       | M8    | M8x95mm |
| 8pcs    | 8 pcs    | 12 pcs   | 8 pcs | 8 pcs | 2 pcs   |

| F       |       | G     | Н       | I       | J       |
|---------|-------|-------|---------|---------|---------|
|         | G1    | G2    |         |         |         |
|         |       |       |         |         |         |
| Ø8x30mm |       | M6    | M6x95mm | M6x16mm | M6x55mm |
| 4 pcs   | 8 pcs | 8 pcs | 4 pcs   | 16 pcs  | 12 pcs  |