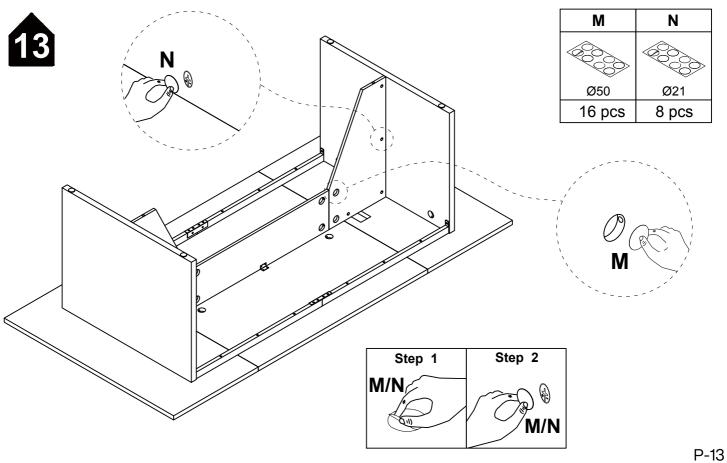

| K       | L       | М      | N     |         | )         |
|---------|---------|--------|-------|---------|-----------|
|         |         |        |       | 01      | O2        |
|         |         |        |       |         |           |
| Ø30x3mm | Ø16x3mm | Ø50    | Ø21   | 20x20mm | Ø3.5x14mm |
| 4 pcs   | 2 pcs   | 16 pcs | 8 pcs | 1pc     | 4 pcs     |