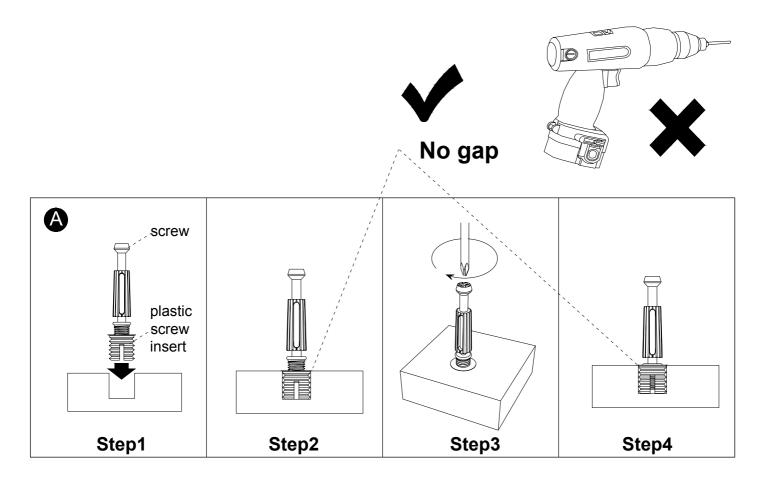

### We recommend using hand tools for assembly.

If an electric screwdriver is used, reduce power and torque to avoid damage to the product.

#### **Installation of Cams and Pins**

Step 1-2: Align the plastic part with the mounting hole and press it in. If you can't press it in, loosen the screw counter clockwise or completely remove the screw from the plastic part and try again. Step 3-4: After pressing the plastic part into place, use a screwdriver to tighten the screw clockwise.

Screw the pin into the hole. Set the cams correctly by aligning the head of the cams with the lock pins. Lock the cam by turning the cam head with a screwdriver until it is tightened. Please do not use an electric screwdriver to assemble the unit.