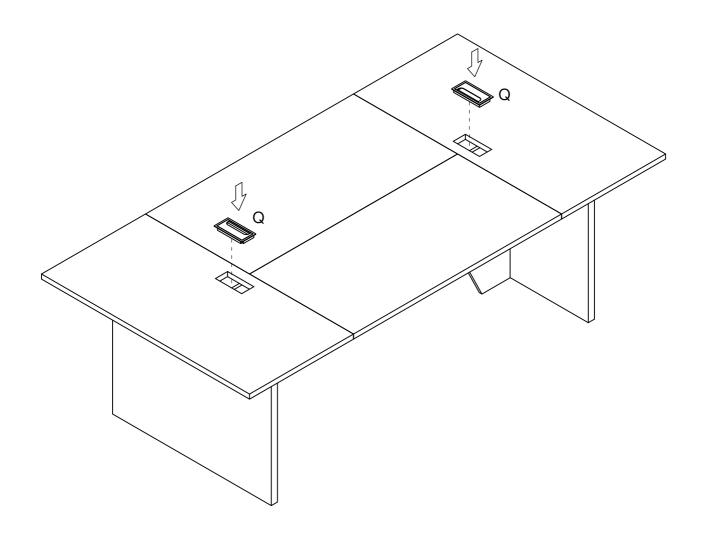

| Р       | Q     | R     |       |     |     |
|---------|-------|-------|-------|-----|-----|
| M8x70mm |       | M6    | M8    |     | M4  |
| 4 pcs   | 2 pcs | 2 pcs | 2 pcs | 1pc | 1pc |