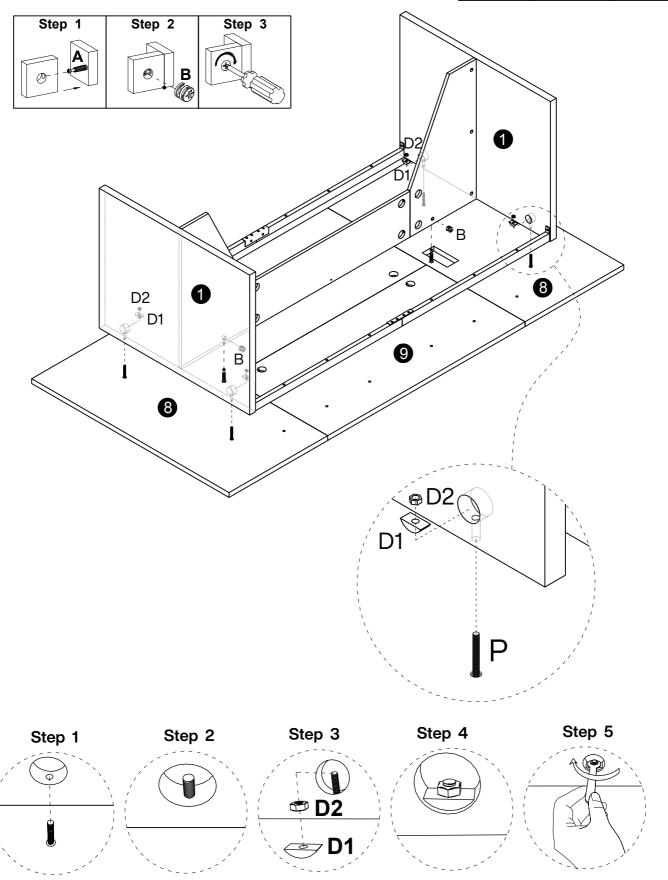

#### **Installation of Cams and Pins**

Step 1-2: Align the plastic part with the mounting hole and press it in. If you can't press it in, loosen the screw counter clockwise or completely remove the screw from the plastic part and try again. Step 3-4: After pressing the plastic part into place, use a screwdriver to tighten the screw clockwise.

Screw the pin into the hole. Set the cams correctly by aligning the head of the cams with the lock pins. Lock the cam by turning the cam head with a screwdriver until it is tightened. Please do not use an electric screwdriver to assemble the unit.

| В        | D1    | D2    |
|----------|-------|-------|
| Ø15x12mm | 000   | M8    |
| 2 pcs    | 4 pcs | 4 pcs |

**DESIGNED FOR LIFE** 