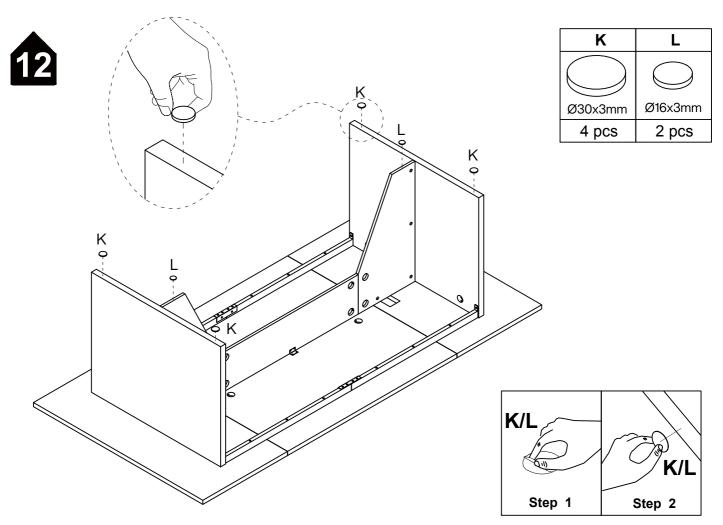

| K       | L       | М      | N     |         | )         |
|---------|---------|--------|-------|---------|-----------|
|         |         |        |       | 01      | O2        |
|         |         |        |       |         |           |
| Ø30x3mm | Ø16x3mm | Ø50    | Ø21   | 20x20mm | Ø3.5x14mm |
| 4 pcs   | 2 pcs   | 16 pcs | 8 pcs | 1pc     | 4 pcs     |