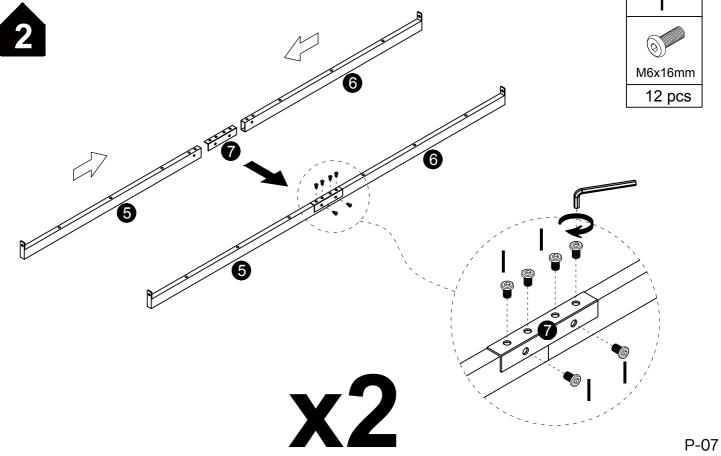

| Р       | Q     | R     |       |     |     |
|---------|-------|-------|-------|-----|-----|
| M8x70mm |       | M6    | M8    |     | M4  |
| 4 pcs   | 2 pcs | 2 pcs | 2 pcs | 1pc | 1pc |



#### **Installation of Cams and Pins**

Step 1-2: Align the plastic part with the mounting hole and press it in. If you can't press it in, loosen the screw counter clockwise or completely remove the screw from the plastic part and try again. Step 3-4: After pressing the plastic part into place, use a screwdriver to tighten the screw clockwise.



Screw the pin into the hole. Set the cams correctly by aligning the head of the cams with the lock pins. Lock the cam by turning the cam head with a screwdriver until it is tightened. Please do not use an electric screwdriver to assemble the unit.

































| В        | D1    | D2    |
|----------|-------|-------|
| Ø15x12mm | 000   | M8    |
| 2 pcs    | 4 pcs | 4 pcs |

























**DESIGNED FOR LIFE** 

# Thank you for your support!



#### Contact our customer service team



support@tribesigns.com www.tribesigns.com



1-424-220-6888 7 AM to 8 PM EST, Monday to Friday

## **Follow Tribesigns**







Instagram



Pinterest



Twitter



YouTube



TikTok



WhatsApp