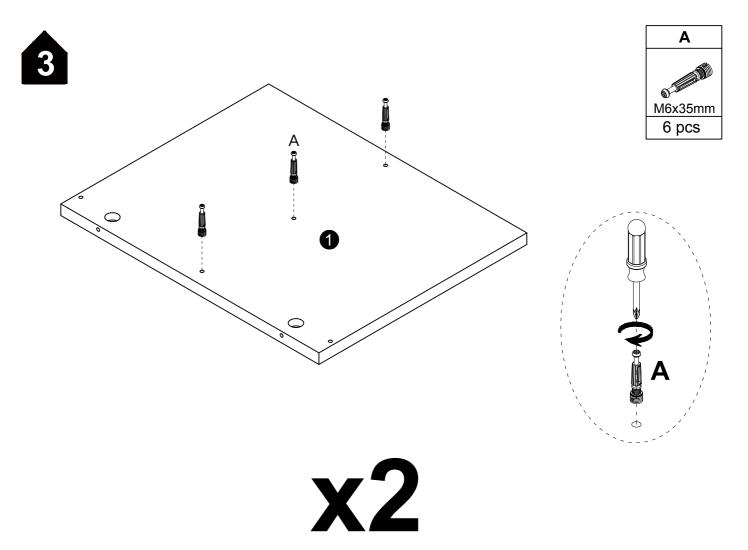

| Q     | R     |       |     |     |
|---------|-------|-------|-------|-----|-----|
| M8x70mm |       | M6    | M8    |     | M4  |
| 4 pcs   | 2 pcs | 2 pcs | 2 pcs | 1pc | 1pc |



#### **Installation of Cams and Pins**

Step 1-2: Align the plastic part with the mounting hole and press it in. If you can't press it in, loosen the screw counter clockwise or completely remove the screw from the plastic part and try again. Step 3-4: After pressing the plastic part into place, use a screwdriver to tighten the screw clockwise.



Screw the pin into the hole. Set the cams correctly by aligning the head of the cams with the lock pins. Lock the cam by turning the cam head with a screwdriver until it is tightened. Please do not use an electric screwdriver to assemble the unit.

































| В        | D1    | D2    |
|----------|-------|-------|
| Ø15x12mm | 000   | M8    |
| 2 pcs    | 4 pcs | 4 pcs |

























**DESIGNED FOR LIFE** 

# Thank you for your support!



#### Contact our customer service team



support@tribesigns.com www.tribesigns.com



1-424-220-6888 7 AM to 8 PM EST, Monday to Friday

## **Follow Tribesigns**







Instagram



Pinterest



Twitter



YouTube



TikTok



WhatsApp