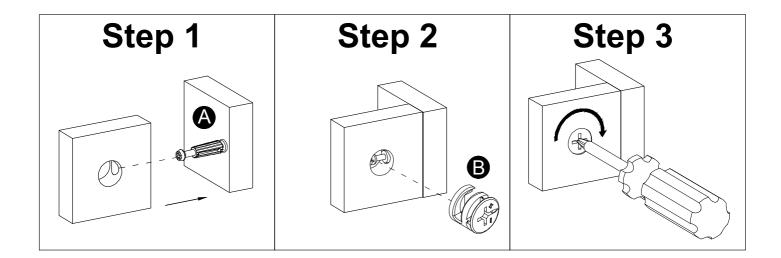

#### **Installation of Cams and Pins**

Step 1-2: Align the plastic part with the mounting hole and press it in. If you can't press it in, loosen the screw counter clockwise or completely remove the screw from the plastic part and try again. Step 3-4: After pressing the plastic part into place, use a screwdriver to tighten the screw clockwise.

Screw the pin into the hole. Set the cams correctly by aligning the head of the cams with the lock pins. Lock the cam by turning the cam head with a screwdriver until it is tightened. Please do not use an electric screwdriver to assemble the unit.