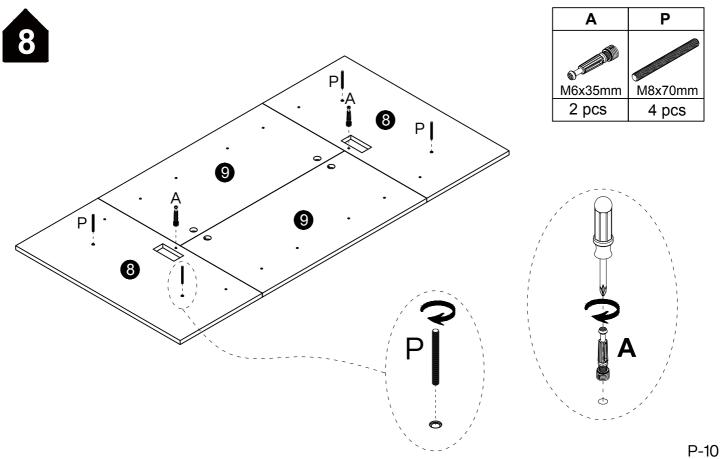

R     |       |     |     |
|---------|-------|-------|-------|-----|-----|
| M8x70mm |       | M6    | M8    |     | M4  |
| 4 pcs   | 2 pcs | 2 pcs | 2 pcs | 1pc | 1pc |



#### **Installation of Cams and Pins**

Step 1-2: Align the plastic part with the mounting hole and press it in. If you can't press it in, loosen the screw counter clockwise or completely remove the screw from the plastic part and try again. Step 3-4: After pressing the plastic part into place, use a screwdriver to tighten the screw clockwise.



Screw the pin into the hole. Set the cams correctly by aligning the head of the cams with the lock pins. Lock the cam by turning the cam head with a screwdriver until it is tightened. Please do not use an electric screwdriver to assemble the unit.

































| В        | D1    | D2    |
|----------|-------|-------|
| Ø15x12mm | 000   | M8    |
| 2 pcs    | 4 pcs | 4 pcs |

























**DESIGNED FOR LIFE** 

# Thank you for your support!



#### Contact our customer service team



support@tribesigns.com www.tribesigns.com



1-424-220-6888 7 AM to 8 PM EST, Monday to Friday

## **Follow Tribesigns**







Instagram



Pinterest



Twitter



YouTube



TikTok



WhatsApp