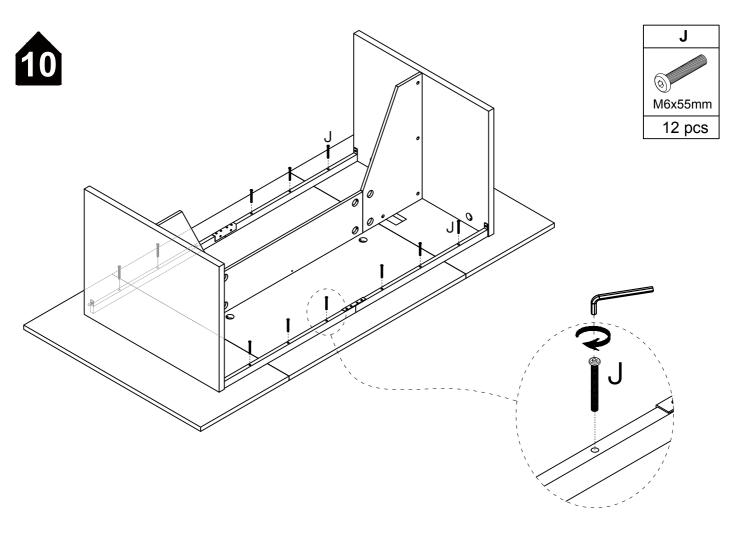

| F       |       | G     | Н       | I       | J       |
|---------|-------|-------|---------|---------|---------|
|         | G1    | G2    |         |         |         |
|         |       |       |         |         |         |
| Ø8x30mm |       | M6    | M6x95mm | M6x16mm | M6x55mm |
| 4 pcs   | 8 pcs | 8 pcs | 4 pcs   | 16 pcs  | 12 pcs  |