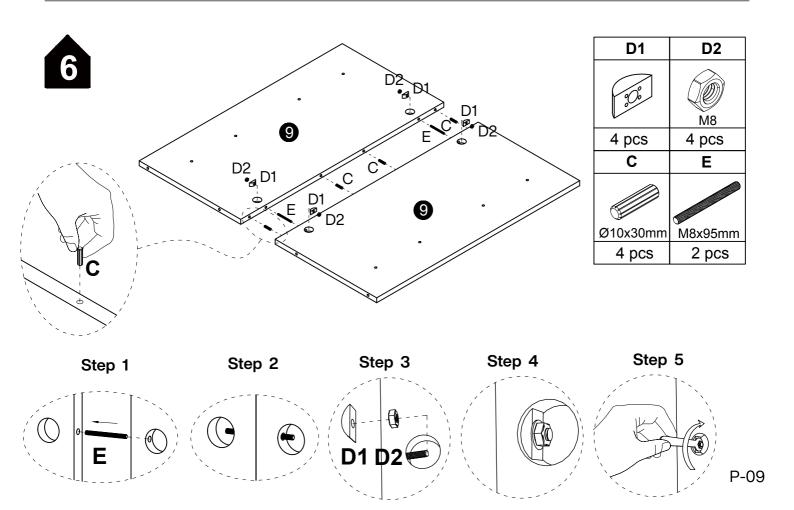

#### **Installation of Cams and Pins**

Step 1-2: Align the plastic part with the mounting hole and press it in. If you can't press it in, loosen the screw counter clockwise or completely remove the screw from the plastic part and try again. Step 3-4: After pressing the plastic part into place, use a screwdriver to tighten the screw clockwise.

Screw the pin into the hole. Set the cams correctly by aligning the head of the cams with the lock pins. Lock the cam by turning the cam head with a screwdriver until it is tightened. Please do not use an electric screwdriver to assemble the unit.