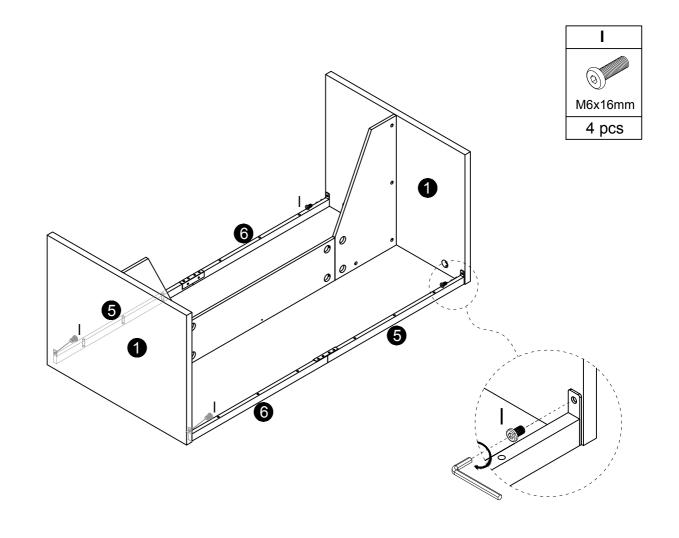

Q     | R     |       |     |     |
|---------|-------|-------|-------|-----|-----|
| M8x70mm |       | M6    | M8    |     | M4  |
| 4 pcs   | 2 pcs | 2 pcs | 2 pcs | 1pc | 1pc |



#### **Installation of Cams and Pins**

Step 1-2: Align the plastic part with the mounting hole and press it in. If you can't press it in, loosen the screw counter clockwise or completely remove the screw from the plastic part and try again. Step 3-4: After pressing the plastic part into place, use a screwdriver to tighten the screw clockwise.



Screw the pin into the hole. Set the cams correctly by aligning the head of the cams with the lock pins. Lock the cam by turning the cam head with a screwdriver until it is tightened. Please do not use an electric screwdriver to assemble the unit.

































| В        | D1    | D2    |
|----------|-------|-------|
| Ø15x12mm | 000   | M8    |
| 2 pcs    | 4 pcs | 4 pcs |

























**DESIGNED FOR LIFE** 

# Thank you for your support!



#### Contact our customer service team



support@tribesigns.com www.tribesigns.com



1-424-220-6888 7 AM to 8 PM EST, Monday to Friday

## **Follow Tribesigns**







Instagram



Pinterest



Twitter



YouTube



TikTok



WhatsApp