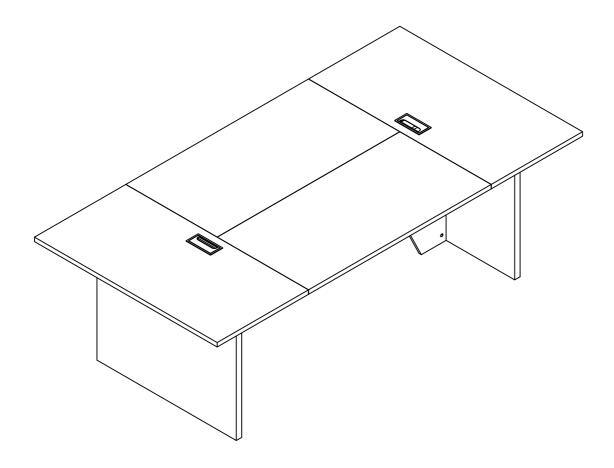

| Р       | Q     | R     |       |     |     |
|---------|-------|-------|-------|-----|-----|
| M8x70mm |       | M6    | M8    |     | M4  |
| 4 pcs   | 2 pcs | 2 pcs | 2 pcs | 1pc | 1pc |