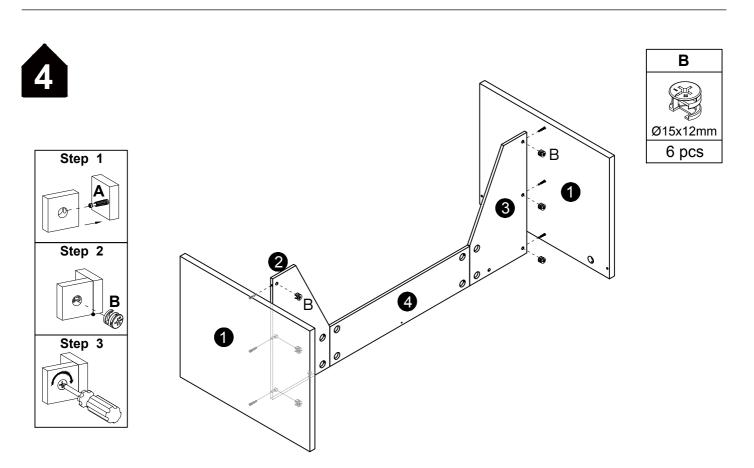

| Q     | R     |       |     |     |
|---------|-------|-------|-------|-----|-----|
| M8x70mm |       | M6    | M8    |     | M4  |
| 4 pcs   | 2 pcs | 2 pcs | 2 pcs | 1pc | 1pc |



#### **Installation of Cams and Pins**

Step 1-2: Align the plastic part with the mounting hole and press it in. If you can't press it in, loosen the screw counter clockwise or completely remove the screw from the plastic part and try again. Step 3-4: After pressing the plastic part into place, use a screwdriver to tighten the screw clockwise.



Screw the pin into the hole. Set the cams correctly by aligning the head of the cams with the lock pins. Lock the cam by turning the cam head with a screwdriver until it is tightened. Please do not use an electric screwdriver to assemble the unit.

































| В        | D1    | D2    |
|----------|-------|-------|
| Ø15x12mm | 000   | M8    |
| 2 pcs    | 4 pcs | 4 pcs |

























**DESIGNED FOR LIFE** 

# Thank you for your support!



#### Contact our customer service team



support@tribesigns.com www.tribesigns.com



1-424-220-6888 7 AM to 8 PM EST, Monday to Friday

## **Follow Tribesigns**







Instagram



Pinterest



Twitter



YouTube



TikTok



WhatsApp