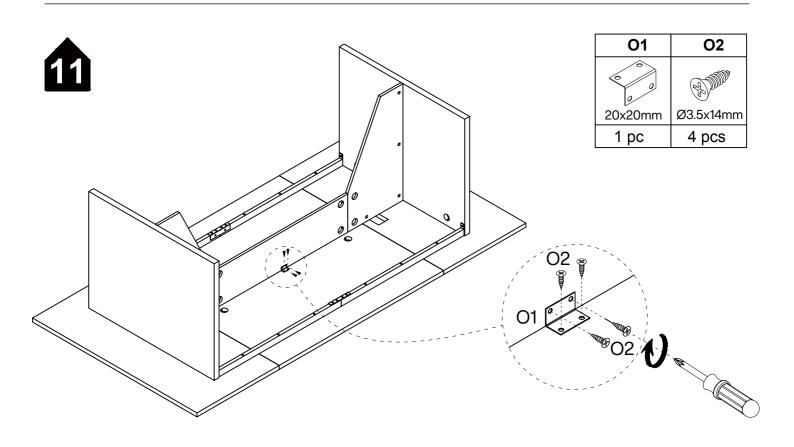

| K       | L       | М      | N     |         | )         |
|---------|---------|--------|-------|---------|-----------|
|         |         |        |       | 01      | O2        |
|         |         |        |       |         |           |
| Ø30x3mm | Ø16x3mm | Ø50    | Ø21   | 20x20mm | Ø3.5x14mm |
| 4 pcs   | 2 pcs   | 16 pcs | 8 pcs | 1pc     | 4 pcs     |