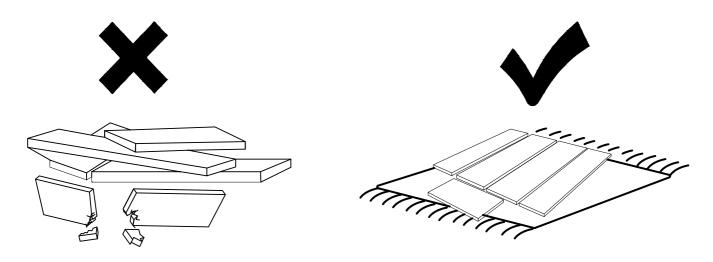

#### **Warm Tips**

- 1. Carefully read these instructions and keep them for future reference.
- 2. Check the parts list and confirm everything's there before starting assembly.
- 3. When assembling, put all parts on a soft, smooth surface like a carpet to avoid scratches.
- 4. Don't fully tighten screws until all parts are confirmed in place to avoid misalignment.

#### **AVOID SCRATCHES**

In order to avoid scratching this furnuture should be assembled on a soft layer-could be a rug.

Make sure all parts are included. Most board parts are labeled or stamped on the raw edge. Contact us for a free replacement if you encounter any damaged or missing parts.