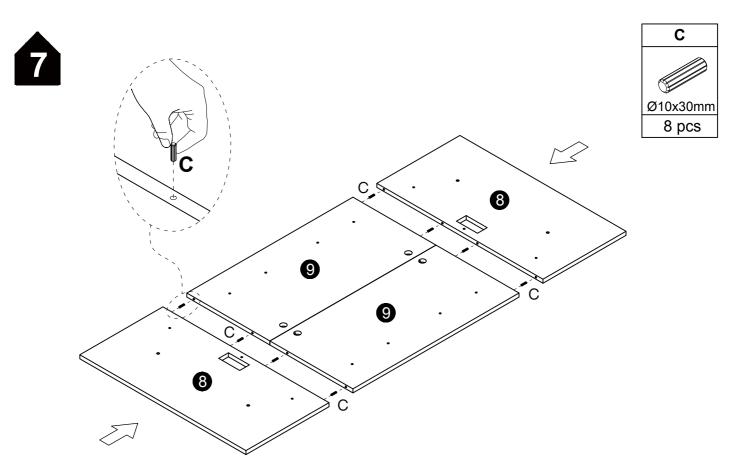

| R     |       |     |     |
|---------|-------|-------|-------|-----|-----|
| M8x70mm |       | M6    | M8    |     | M4  |
| 4 pcs   | 2 pcs | 2 pcs | 2 pcs | 1pc | 1pc |



#### **Installation of Cams and Pins**

Step 1-2: Align the plastic part with the mounting hole and press it in. If you can't press it in, loosen the screw counter clockwise or completely remove the screw from the plastic part and try again. Step 3-4: After pressing the plastic part into place, use a screwdriver to tighten the screw clockwise.



Screw the pin into the hole. Set the cams correctly by aligning the head of the cams with the lock pins. Lock the cam by turning the cam head with a screwdriver until it is tightened. Please do not use an electric screwdriver to assemble the unit.

































| В        | D1    | D2    |
|----------|-------|-------|
| Ø15x12mm | 000   | M8    |
| 2 pcs    | 4 pcs | 4 pcs |

























**DESIGNED FOR LIFE** 

# Thank you for your support!



#### Contact our customer service team



support@tribesigns.com www.tribesigns.com



1-424-220-6888 7 AM to 8 PM EST, Monday to Friday

## **Follow Tribesigns**







Instagram



Pinterest



Twitter



YouTube



TikTok



WhatsApp