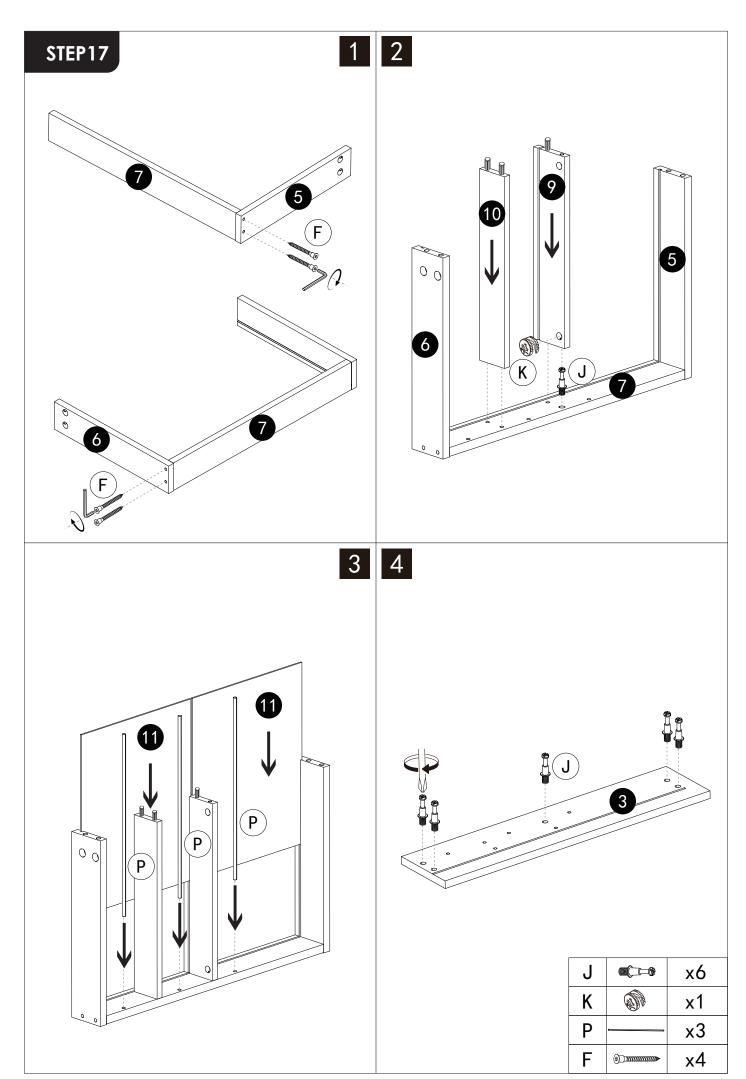

## STEP22

**REMARK:** Align the slide runners on the drawer with the unit and push it carefully inside until it stops.

★ If the drawer does not go in smoothly please take it out and repeat the step.



## **REMARK:**

- 1. First, slide the slide and ball on both sides of the slide to the outside.
- 2, when installing the drawer, align both sides first, and then push both sides inward at the same time.





## STEP23

**REMARK:** Align the slide runners on the drawer with the unit and push it carefully inside until it stops.

★ If the drawer does not go in smoothly please take it out and repeat the step.



## **REMARK:**

- 1. First, slide the slide and ball on both sides of the slide to the outside.
- 2, when installing the drawer, align both sides first, and then push both si