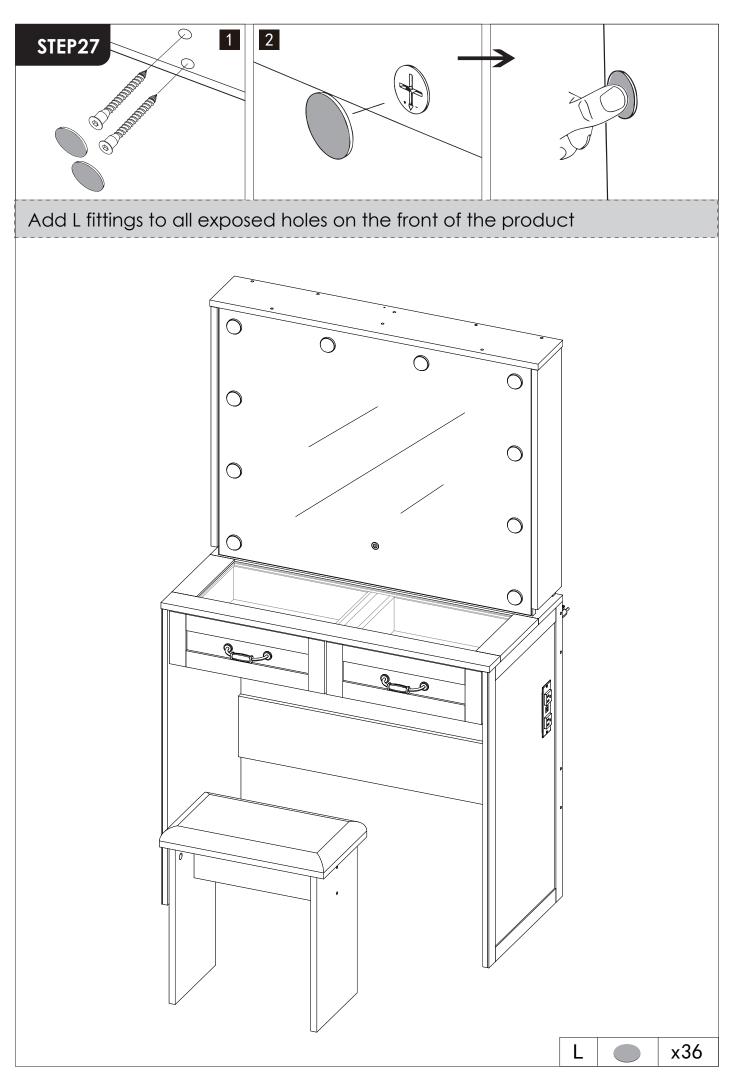

the slide runners on the drawer with the unit and push it carefully inside until it stops.

★ If the drawer does not go in smoothly please take it out and repeat the step.



## **REMARK:**

- 1. First, slide the slide and ball on both sides of the slide to the outside.
- 2, when installing the drawer, align both sides first, and then push both sides inward at the same time.





## STEP23

**REMARK:** Align the slide runners on the drawer with the unit and push it carefully inside until it stops.

★ If the drawer does not go in smoothly please take it out and repeat the step.



## **REMARK:**

- 1. First, slide the slide and ball on both sides of the slide to the outside.
- 2, when installing the drawer, align both sides first, and then push both sides inward at the same time.