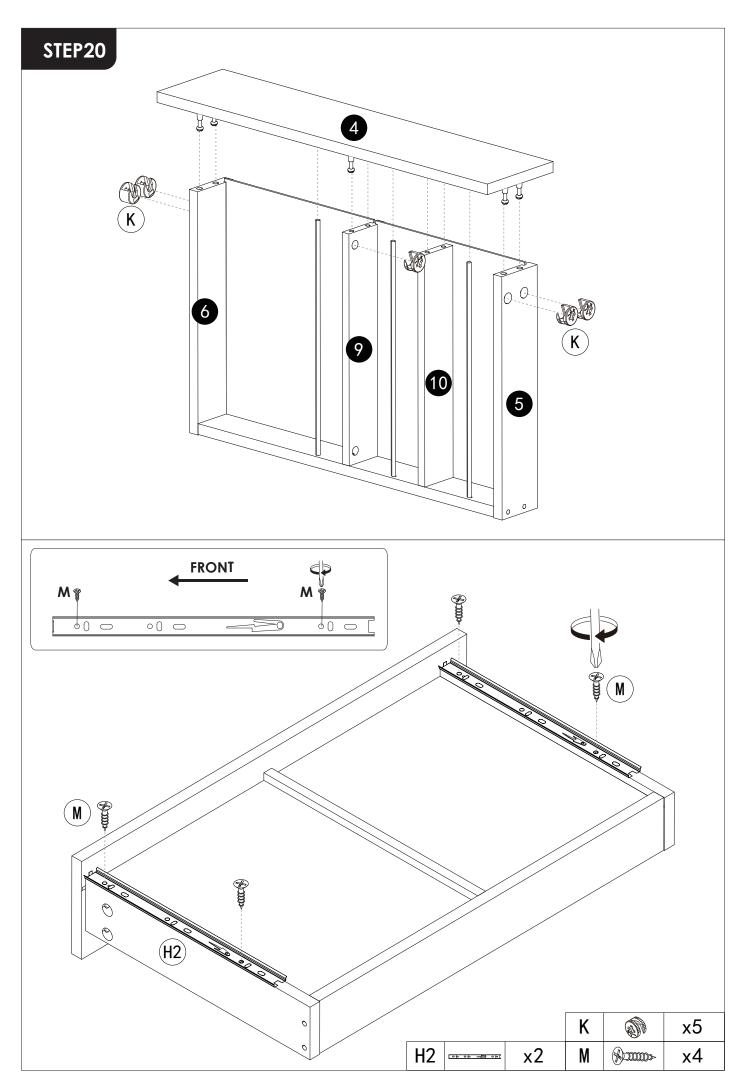

## STEP22

**REMARK:** Align the slide runners on the drawer with the unit and push it carefully inside until it stops.

★ If the drawer does not go in smoothly please take it out and repeat the step.



## **REMARK:**

- 1. First, slide the slide and ball on both sides of the slide to the outside.
- 2, when installing the drawer, align both sides first, and then push both sides inward at the same time.





## STEP23

**REMARK:** Align the slide runners on the drawer with the unit and push it carefully inside until it stops.

★ If the drawer does not go in smoothly please take it out and repeat the step.



## **REMARK:**

- 1. First, slide the slide and ball on both sides of the slide to the outside.
- 2, when installing the drawer, align both sides first, and then push both sides in