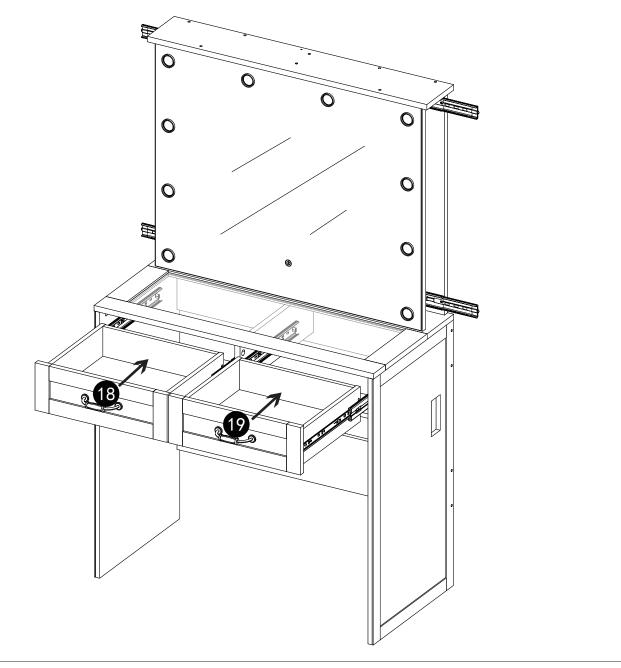

## STEP22

**REMARK:** Align the slide runners on the drawer with the unit and push it carefully inside until it stops.

★ If the drawer does not go in smoothly please take it out and repeat the step.

## STEP23

**REMARK:** Align the slide runners on the drawer with the unit and push it carefully inside until it stops.

★ If the drawer does not go in smoothly please take it out and repeat the step.