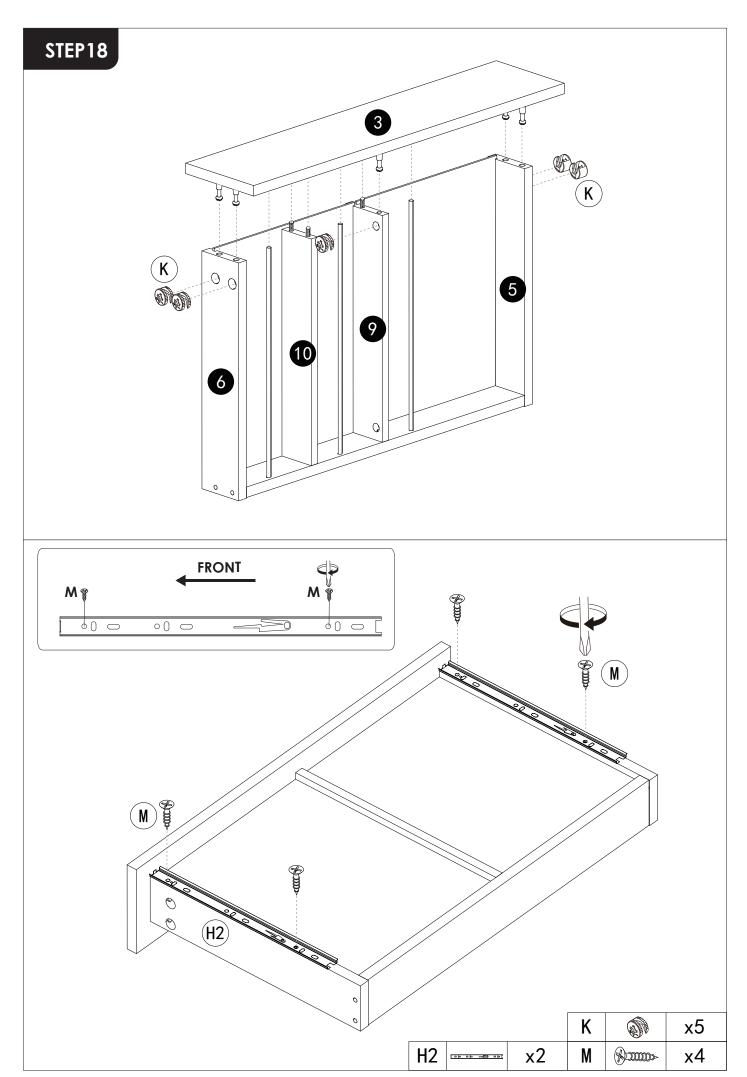

## STEP22

**REMARK:** Align the slide runners on the drawer with the unit and push it carefully inside until it stops.

★ If the drawer does not go in smoothly please take it out and repeat the step.



## **REMARK:**

- 1. First, slide the slide and ball on both sides of the slide to the outside.
- 2, when installing the drawer, align both sides first, and then push both sides inward at the same time.





## STEP23

**REMARK:** Align the slide runners on the drawer with the unit and push it carefully inside until it stops.

★ If the drawer does not go in smoothly please take it out and repeat the step.



## **REMARK:**

- 1. First, slide the slide and ball on both sides of the slide to the outside.
- 2, when installing the drawer, align both sides first, and then push both side