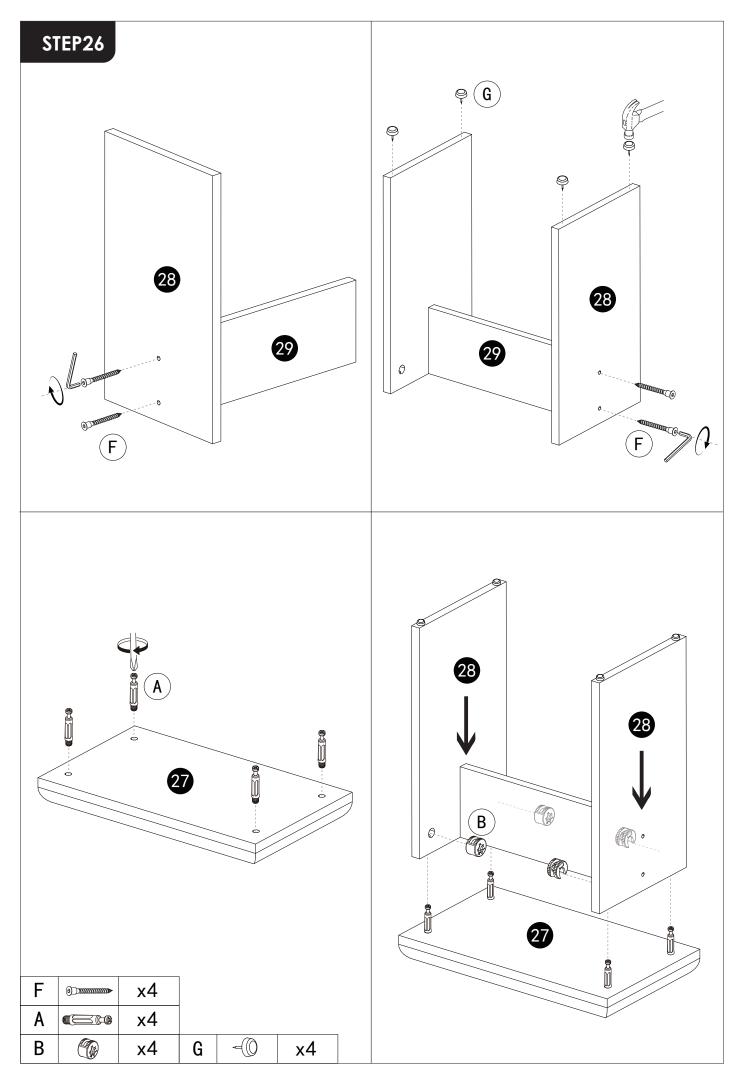

gn the slide runners on the drawer with the unit and push it carefully inside until it stops.

★ If the drawer does not go in smoothly please take it out and repeat the step.



## **REMARK:**

- 1. First, slide the slide and ball on both sides of the slide to the outside.
- 2, when installing the drawer, align both sides first, and then push both sides inward at the same time.





## STEP23

**REMARK:** Align the slide runners on the drawer with the unit and push it carefully inside until it stops.

★ If the drawer does not go in smoothly please take it out and repeat the step.



## **REMARK:**

- 1. First, slide the slide and ball on both sides of the slide to the outside.
- 2, when installing the drawer, align both sides first, and then push both sides inward at the same time.