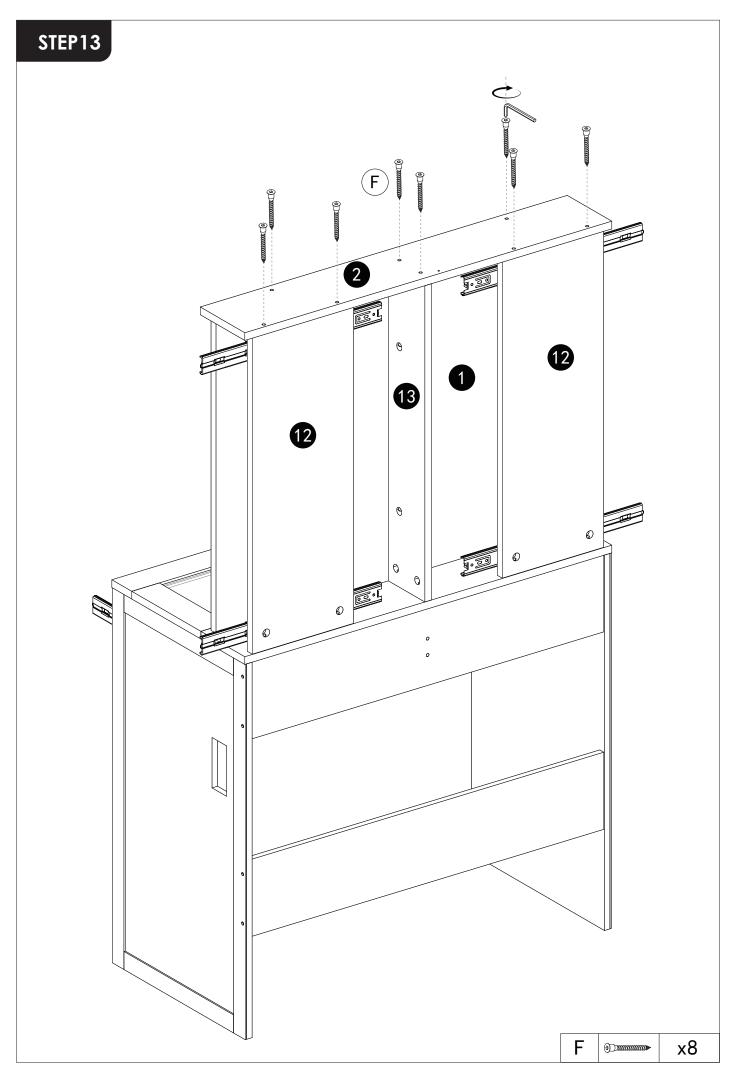

## **REMARK:**

- 1. First, slide the slide and ball on both sides of the slide to the outside.
- 2, when installing the drawer, align both sides first, and then push both sides inward at the same time.