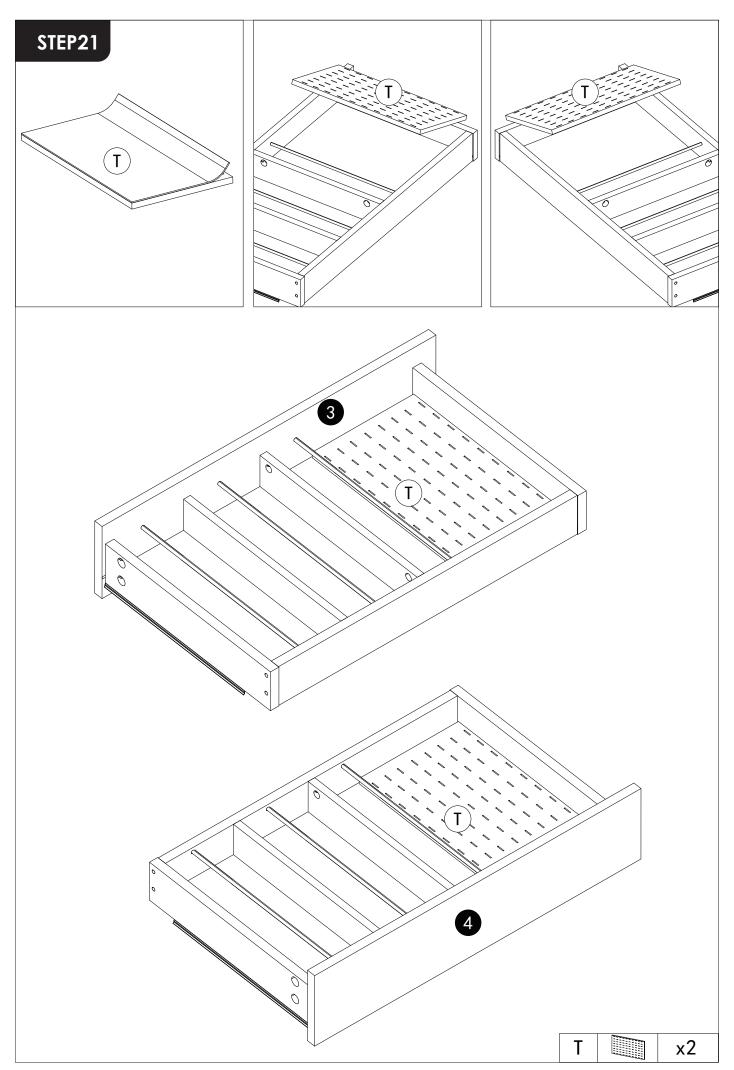

## STEP22

**REMARK:** Align the slide runners on the drawer with the unit and push it carefully inside until it stops.

★ If the drawer does not go in smoothly please take it out and repeat the step.



## **REMARK:**

- 1. First, slide the slide and ball on both sides of the slide to the outside.
- 2, when installing the drawer, align both sides first, and then push both sides inward at the same time.





## STEP23

**REMARK:** Align the slide runners on the drawer with the unit and push it carefully inside until it stops.

★ If the drawer does not go in smoothly please take it out and repeat the step.



## **REMARK:**

- 1. First, slide the slide and ball on both sides of the slide to the outside.
- 2, when installing the drawer, align both sides first, and then push both sides inwa