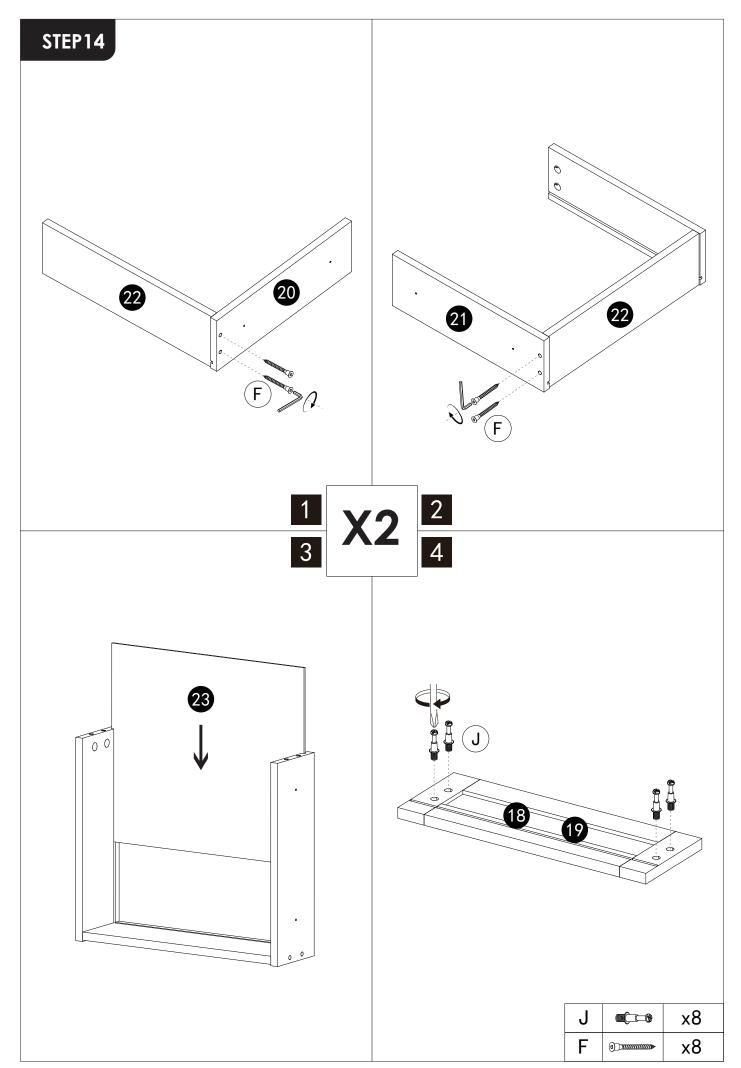

## **REMARK:**

- 1. First, slide the slide and ball on both sides of the slide to the outside.
- 2, when installing the drawer, align both sides first, and then push both sides inward at the same time.