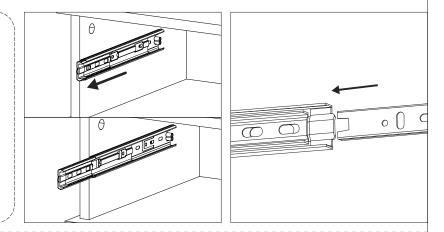

## **REMARK:**

- 1. First, slide the slide and ball on both sides of the slide to the outside.
- 2, when installing the drawer, align both sides first, and then push both sides inward at the same time.