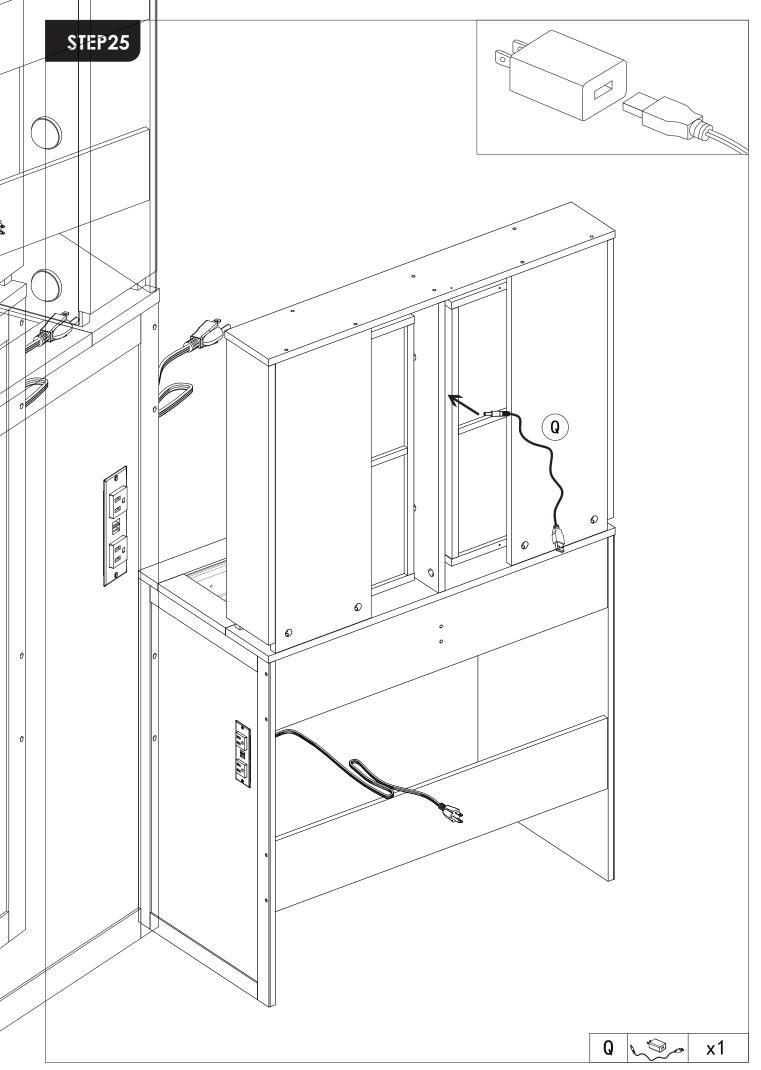

lign the slide runners on the drawer with the unit and push it carefully inside until it stops.

★ If the drawer does not go in smoothly please take it out and repeat the step.



## **REMARK:**

- 1. First, slide the slide and ball on both sides of the slide to the outside.
- 2, when installing the drawer, align both sides first, and then push both sides inward at the same time.





## STEP23

**REMARK:** Align the slide runners on the drawer with the unit and push it carefully inside until it stops.

★ If the drawer does not go in smoothly please take it out and repeat the step.



## **REMARK:**

- 1. First, slide the slide and ball on both sides of the slide to the outside.
- 2, when installing the drawer, align both sides first, and then push both sides inward at the same time.