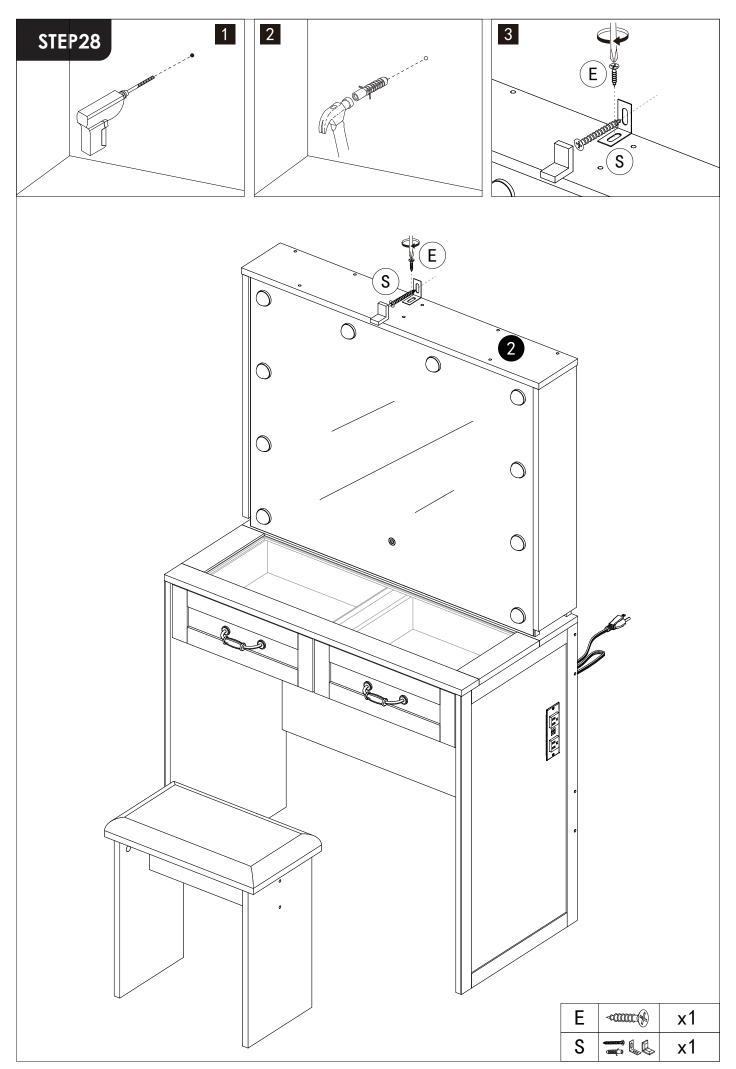

he slide runners on the drawer with the unit and push it carefully inside until it stops.

★ If the drawer does not go in smoothly please take it out and repeat the step.



## **REMARK:**

- 1. First, slide the slide and ball on both sides of the slide to the outside.
- 2, when installing the drawer, align both sides first, and then push both sides inward at the same time.





## STEP23

**REMARK:** Align the slide runners on the drawer with the unit and push it carefully inside until it stops.

★ If the drawer does not go in smoothly please take it out and repeat the step.



## **REMARK:**

- 1. First, slide the slide and ball on both sides of the slide to the outside.
- 2, when installing the drawer, align both sides first, and then push both sides inward at the same time.