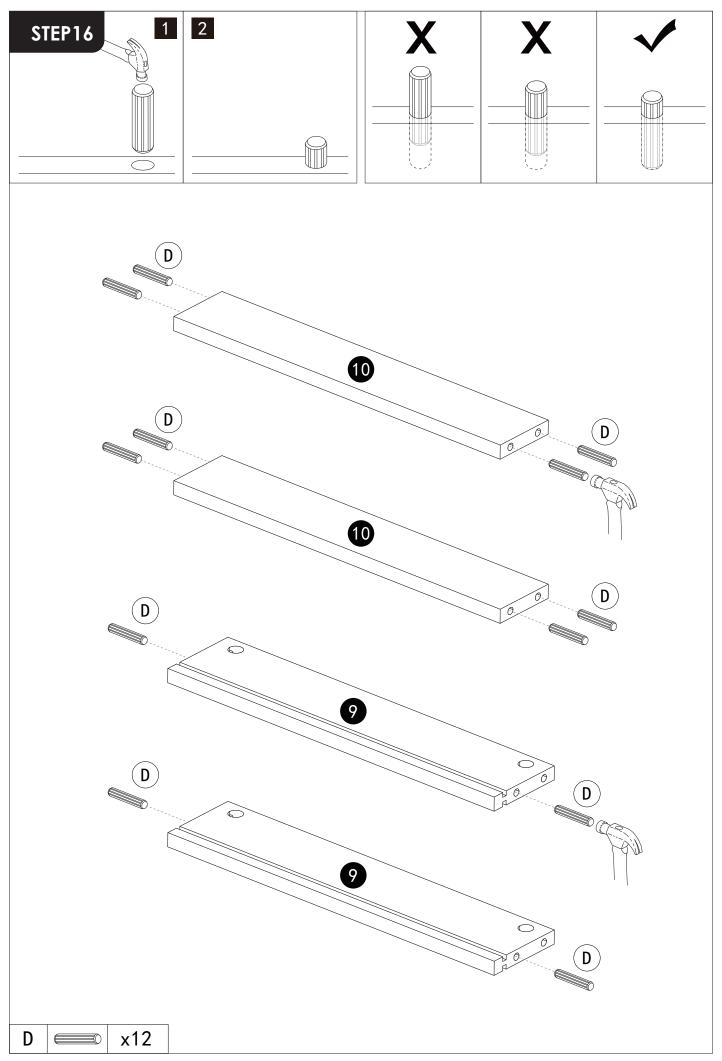

## STEP22

**REMARK:** Align the slide runners on the drawer with the unit and push it carefully inside until it stops.

★ If the drawer does not go in smoothly please take it out and repeat the step.



## **REMARK:**

- 1. First, slide the slide and ball on both sides of the slide to the outside.
- 2, when installing the drawer, align both sides first, and then push both sides inward at the same time.





## STEP23

**REMARK:** Align the slide runners on the drawer with the unit and push it carefully inside until it stops.

★ If the drawer does not go in smoothly please take it out and repeat the step.



## **REMARK:**

- 1. First, slide the slide and ball on both sides of the slide to the outside.
- 2, when installing the drawer, align both sides first, and then push both