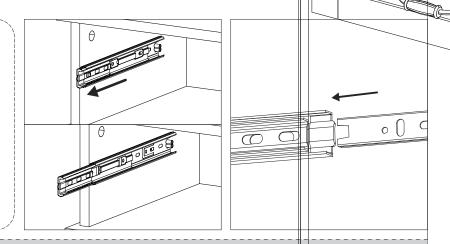

## STEP23

**REMARK:** Align the slide runners on the drawer with the unit and push it carefully inside until it stops.

★ If the drawer does not go in smoothly please take it out and repeat the step.

## **REMARK:**

- 1. First, slide the slide and ball on both sides of the slide to the outside.
- 2, when installing the drawer, align both sides first, and then push both sides inward at the same time.