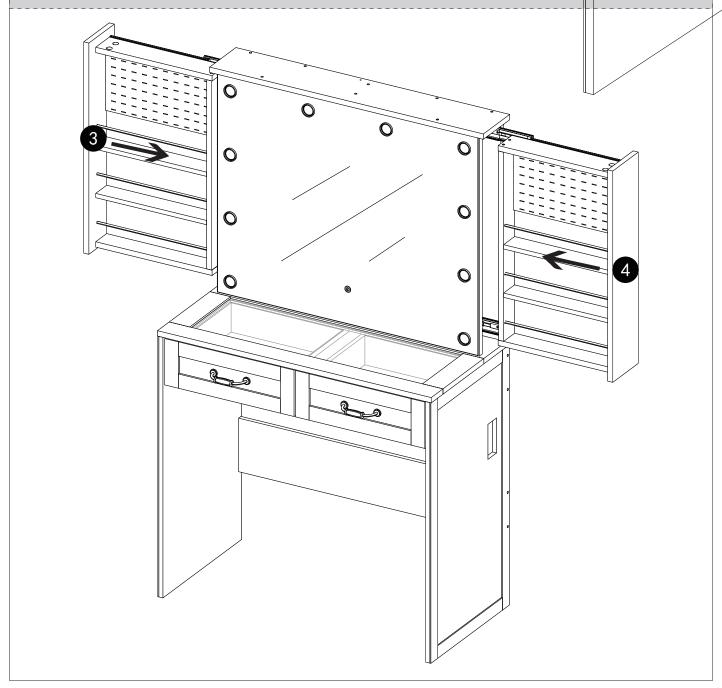

## STEP22

**REMARK:** Align the slide runners on the drawer with the unit and push it carefully inside until it stops.

★ If the drawer does not go in smoothly please take it out and repeat the step.

## **REMARK:**

- 1. First, slide the slide and ball on both sides of the slide to the outside.
- 2, when installing the drawer, align both sides first, and then push both sides inward at the same time.