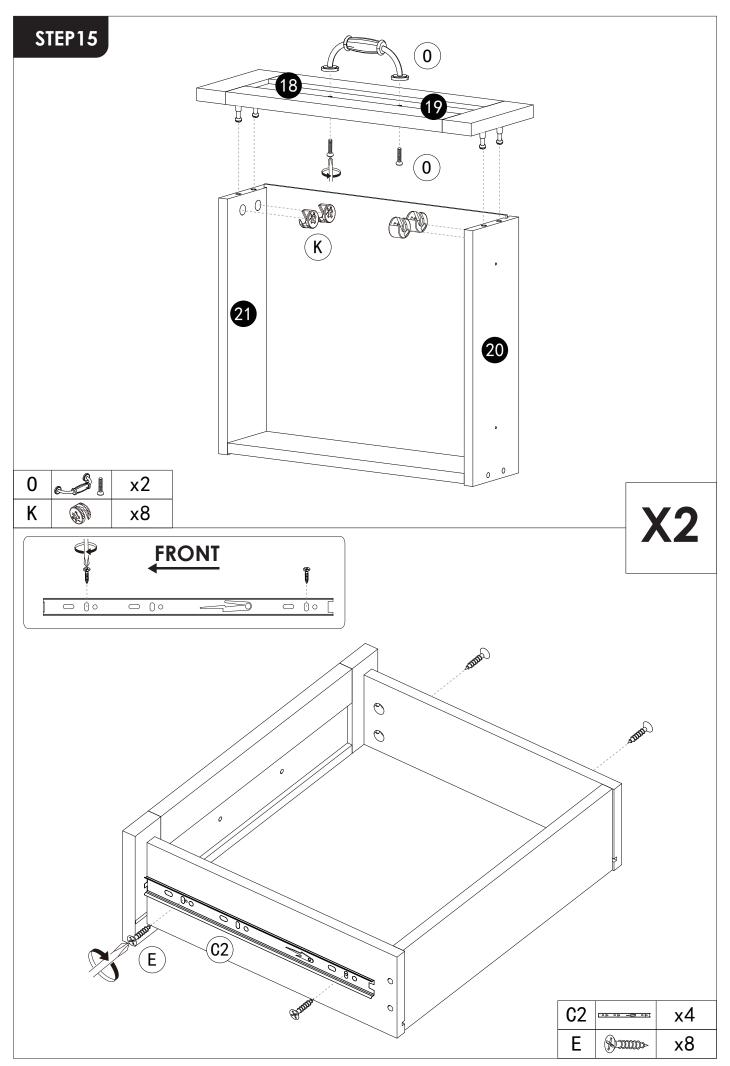

## **REMARK:**

- 1. First, slide the slide and ball on both sides of the slide to the outside.
- 2, when installing the drawer, align both sides first, and then push both sides inward at the same time.