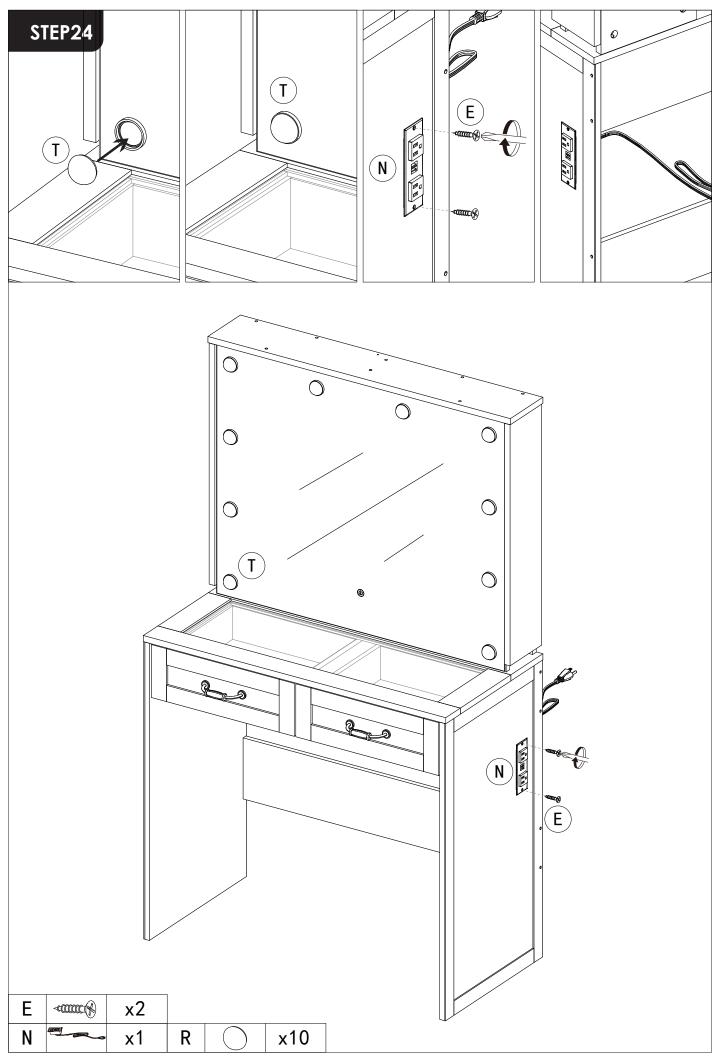

Align the slide runners on the drawer with the unit and push it carefully inside until it stops.

★ If the drawer does not go in smoothly please take it out and repeat the step.



## **REMARK:**

- 1. First, slide the slide and ball on both sides of the slide to the outside.
- 2, when installing the drawer, align both sides first, and then push both sides inward at the same time.





## STEP23

**REMARK:** Align the slide runners on the drawer with the unit and push it carefully inside until it stops.

★ If the drawer does not go in smoothly please take it out and repeat the step.



## **REMARK:**

- 1. First, slide the slide and ball on both sides of the slide to the outside.
- 2, when installing the drawer, align both sides first, and then push both sides inward at the same time.