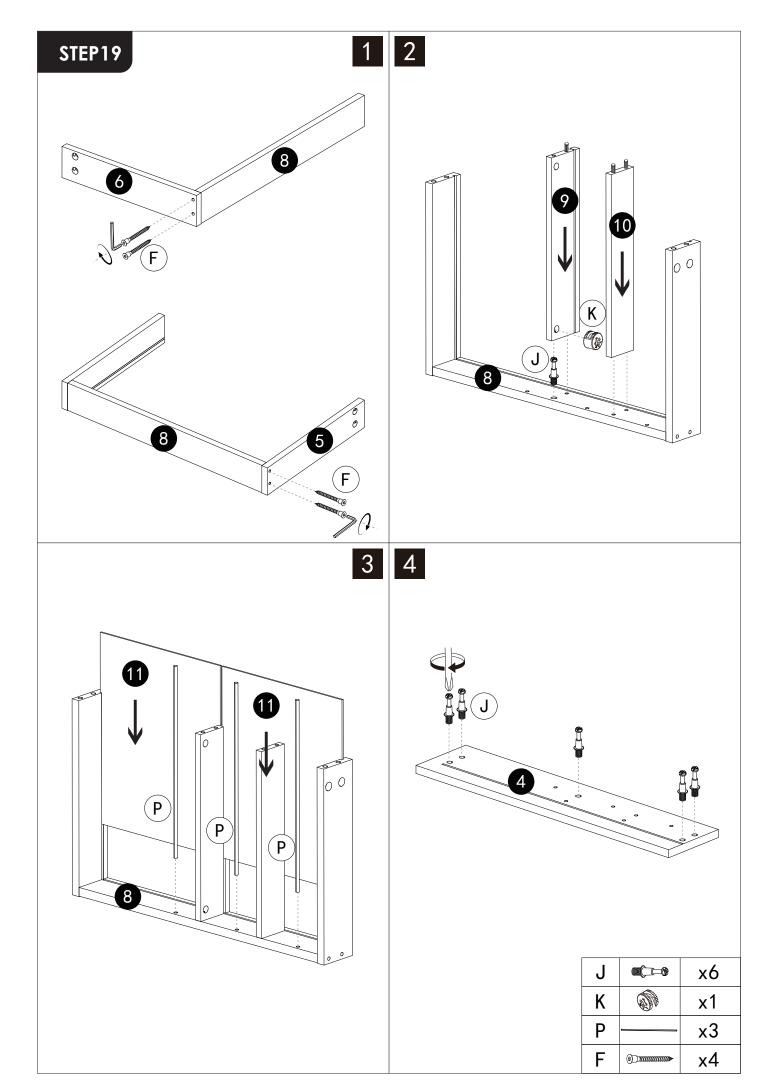

## STEP22

**REMARK:** Align the slide runners on the drawer with the unit and push it carefully inside until it stops.

★ If the drawer does not go in smoothly please take it out and repeat the step.



## **REMARK:**

- 1. First, slide the slide and ball on both sides of the slide to the outside.
- 2, when installing the drawer, align both sides first, and then push both sides inward at the same time.





## STEP23

**REMARK:** Align the slide runners on the drawer with the unit and push it carefully inside until it stops.

★ If the drawer does not go in smoothly please take it out and repeat the step.



## **REMARK:**

- 1. First, slide the slide and ball on both sides of the slide to the outside.
- 2, when installing the drawer, align both sides first, and then push both sides