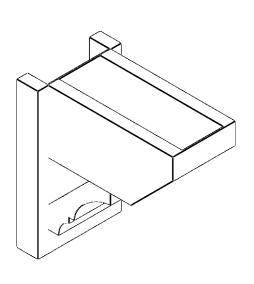

## ITEM NUMBER: OUTUROC060X080X14000X14000X060X020X060BOA24RCPR

6"W TOP X 8"W BACK X 14"D X 14"H X 6"T TOP X 2"T BACK TIMBERTHANE ROUGH CEDAR BALBOA FAUX WOOD OPEN OUTLOOKER, SLAT TOP AND BLOCK BACK, 6"W CLOSED BRACE, PRIMED TAN

**SIDE PROFILE** 

**FRONT PROFILE** 

**ISOMETRIC** 

GENERATED DATE: 07/05/2023

**EKENA MILLWORK** 2300 WEST MAIN ST. CLARKSVILLE, TX 75426 TOLL FREE: 866-607-0453 WWW.EKENAMILLWORK.COM

1. INSTALLATION TO BE COMPLETED IN ACCORDANCE WITH MANUFACTURER'S SPECIFICATIONS.
2. DRAWING MAY NOT BE TO SCALE
3. THIS DRAWING IS INTENDED FOR DESIGN AND PLANNING PURPOSES ONLY.
4. ALL INFORMATION CONTAINED HEREIN WAS CURRENT AT THE TIME OF DEVELOPMENT BUT MUST BE REVIEWED AND APPROVED BY THE PRODUCT MANUFACTURER TO BE CONSIDERED ACCURATE.