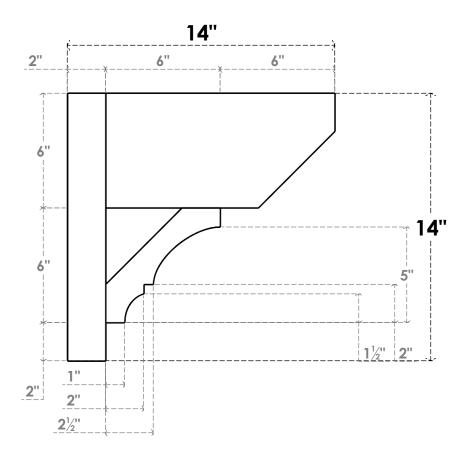

## ITEM NUMBER: OUTUROC060X080X14000X14000X060X020X060BOA24RCPR

6"W TOP X 8"W BACK X 14"D X 14"H X 6"T TOP X 2"T BACK TIMBERTHANE ROUGH CEDAR BALBOA FAUX WOOD OPEN OUTLOOKER, SLAT TOP AND BLOCK BACK, 6"W CLOSED BRACE, PRIMED TAN

**SIDE PROFILE** 

**FRONT PROFILE** 

**ISOMETRIC** 

GENERATED DATE: 07/05/2023

**EKENA MILLWORK** 2300 WEST MAIN ST. CLARKSVILLE, TX 75426 TOLL FREE: 866-607-0453 WWW.EKENAMILLWORK.COM

1. INSTALLATION TO BE COMPLETED IN ACCORDANCE WITH MANUFACTURER'S SPECIFICATIONS.
2. DRAWING MAY NOT BE TO SCALE
3. THIS DRAWING IS INTENDED FOR DESIGN AND PLANNING PURPOSES ONLY.
4. ALL INFORMATION CONTAINED HEREIN WAS CURRENT AT THE TIME OF DEVELOPMENT BUT MUST BE REVIEWED AND APPROVED BY THE PRODUCT MANUFACTURER TO BE CONSIDERED ACCURATE.