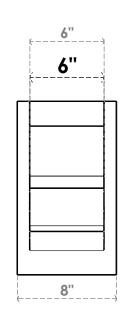

## ITEM NUMBER: OUTUROC060X080X14000X14000X060X020X060BOA24RCPR

6"W TOP X 8"W BACK X 14"D X 14"H X 6"T TOP X 2"T BACK TIMBERTHANE ROUGH CEDAR BALBOA FAUX WOOD OPEN OUTLOOKER, SLAT TOP AND BLOCK BACK, 6"W CLOSED BRACE, PRIMED TAN

**SIDE PROFILE** 

**FRONT PROFILE** 

**ISOMETRIC** 

GENERATED DATE: 07/05/2023

**EKENA MILLWORK** 2300 WEST MAIN ST. CLARKSVILLE, TX 75426 TOLL FREE: 866-607-0453 WWW.EKENAMILLWORK.COM

1. INSTALLATION TO BE COMPLETED IN ACCORDANCE WITH MANUFACTURER'S SPECIFICATIONS.
2. DRAWING MAY NOT BE TO SCALE
3. THIS DRAWING IS INTENDED FOR DESIGN AND PLANNING PURPOSES ONLY.
4. ALL INFORMATION CONTAINED HEREIN WAS CURRENT AT THE TIME OF DEVELOPMENT BUT MUST BE REVIEWED AND APPROVED BY THE PRODUCT MANUFACTURER TO BE CONSIDERED ACCURATE.