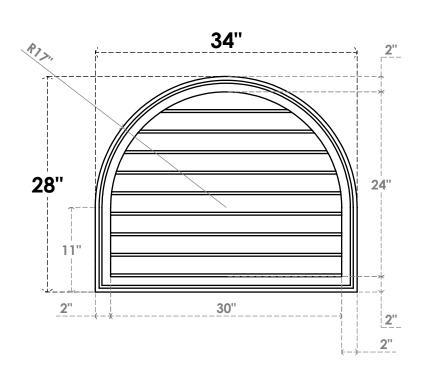

## GVPRT34X2802SN

34"W X 28"H ROUND TOP SURFACE MOUNT PVC GABLE VENT: NON-FUNCTIONAL, W/ 2"W X 1-1/2"P BRICKMOULD FRAME

**FRONT** 

SIDE

LOUVER HEIGHT: 2 5/8"

LOUVER QTY: 9

1. INSTALLATION TO BE COMPLETED IN ACCORDANCE WITH MANUFACTURER'S SPECIFICATIONS. 2. DRAWING MAY NOT BE TO SCALE