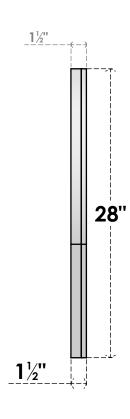

## GVPRT34X2802SN

34"W X 28"H ROUND TOP SURFACE MOUNT PVC GABLE VENT: NON-FUNCTIONAL, W/ 2"W X 1-1/2"P BRICKMOULD FRAME

**FRONT** 

SIDE

LOUVER HEIGHT: 2 5/8"

LOUVER QTY: 9

1. INSTALLATION TO BE COMPLETED IN ACCORDANCE WITH MANUFACTURER'S SPECIFICATIONS. 2. DRAWING MAY NOT BE TO SCALE