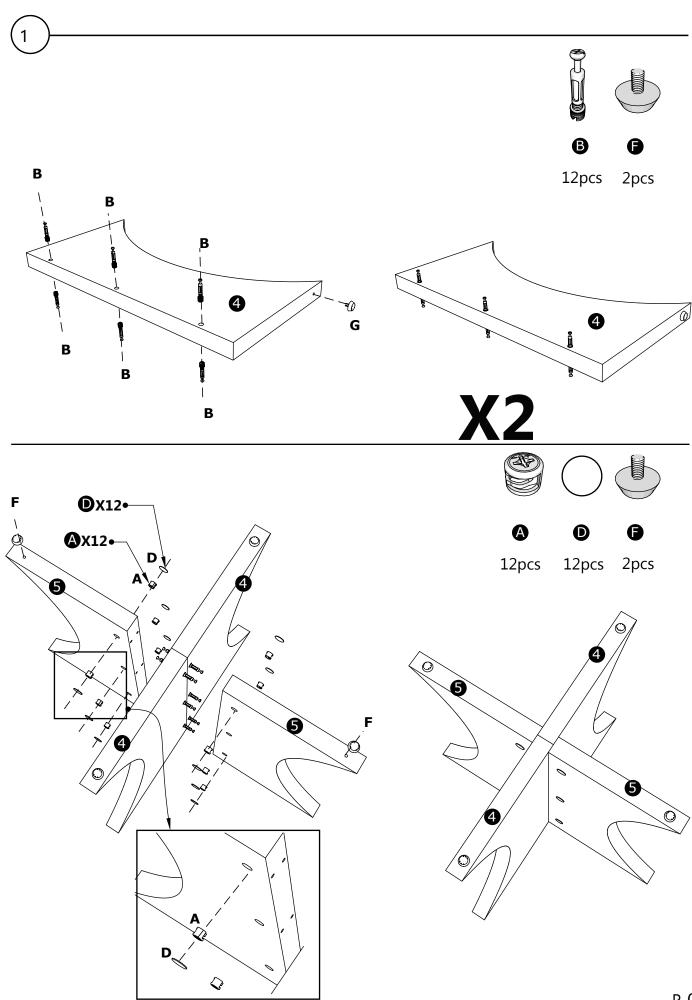

3. When assembling, place all parts on a soft, clean, and flat surface, such as a carpet, to prevent any scratches.

4. To avoid misalignment of the holes, Please don't full tighten the screws until you ensure all parts in place.

Read each step carefully before starting. It is very important that each step of instruction is performed in the correct order. If these steps are not followed in sequence, assembly difficulties will occur.