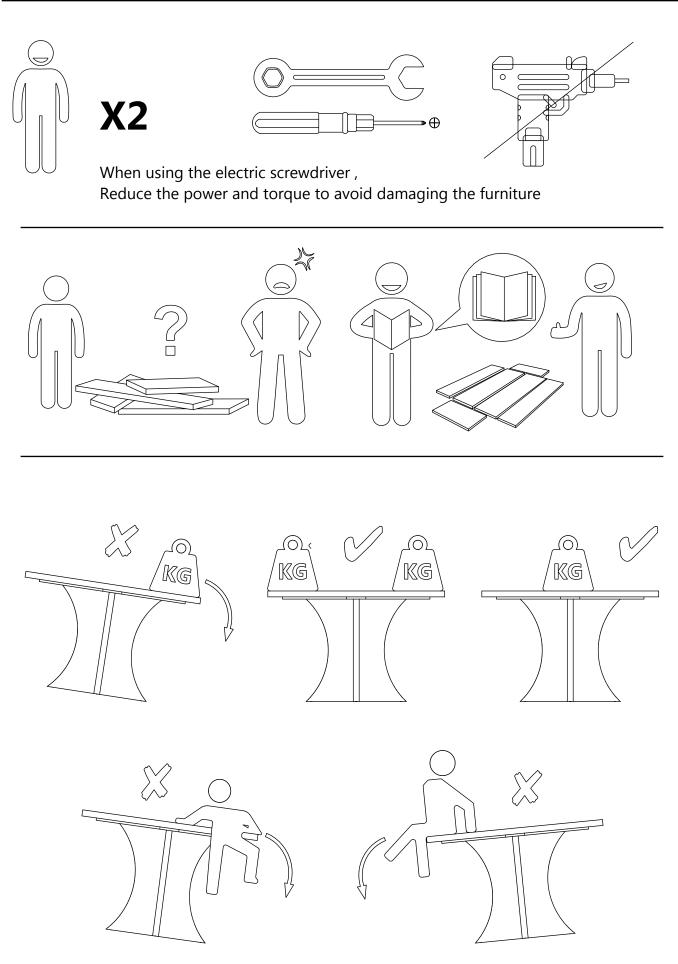

## **Assembly Instructions:**

1. Carefully read these instructions and keep them for future reference.

2. Refer to the parts list for guidance and ensure that you have all the pieces before starting the assembly process, if anything is missing, damaged, incorrect, contact us FIRSTLY BEFORE assembling.

3. When assembling, place all parts on a soft, clean, and flat surface, such as a carpet, to prevent any scratches.

4. To avoid misalignment of the holes, Please don't full tighten the screws until you ensure all parts in place.

Don't sit or press on the table side.

Make sure all parts are included. Most board parts are labeled or stamped on the raw edge. Contach us for free replacement if having damaged or missing parts.

### **Installation of Cams and Pins**

Screw the pin into the hole. To set the cams correctly, ensure that the arrow on the cam is opening to the hole of the pin it is locking. Lock the cam by turning the cam head with a screwdriver until it is tightened. Please do not use an electric screwdriver to assemble the unit.

Read each step carefully before starting. It is very important that each step of instruction is performed in the correct order. If these steps are not followed in sequence, assembly difficulties will occur.