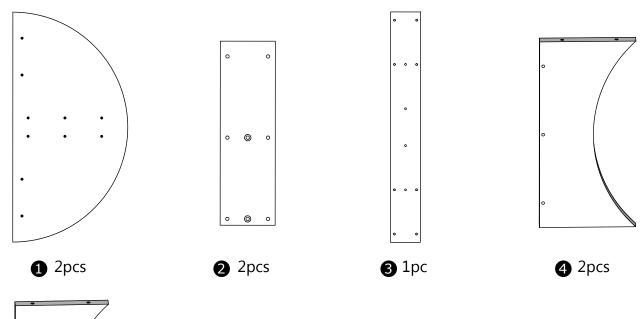

Don't sit or press on the table side.

Make sure all parts are included. Most board parts are labeled or stamped on the raw edge. Contach us for free replacement if having damaged or missing parts.

#### **Hardware List**