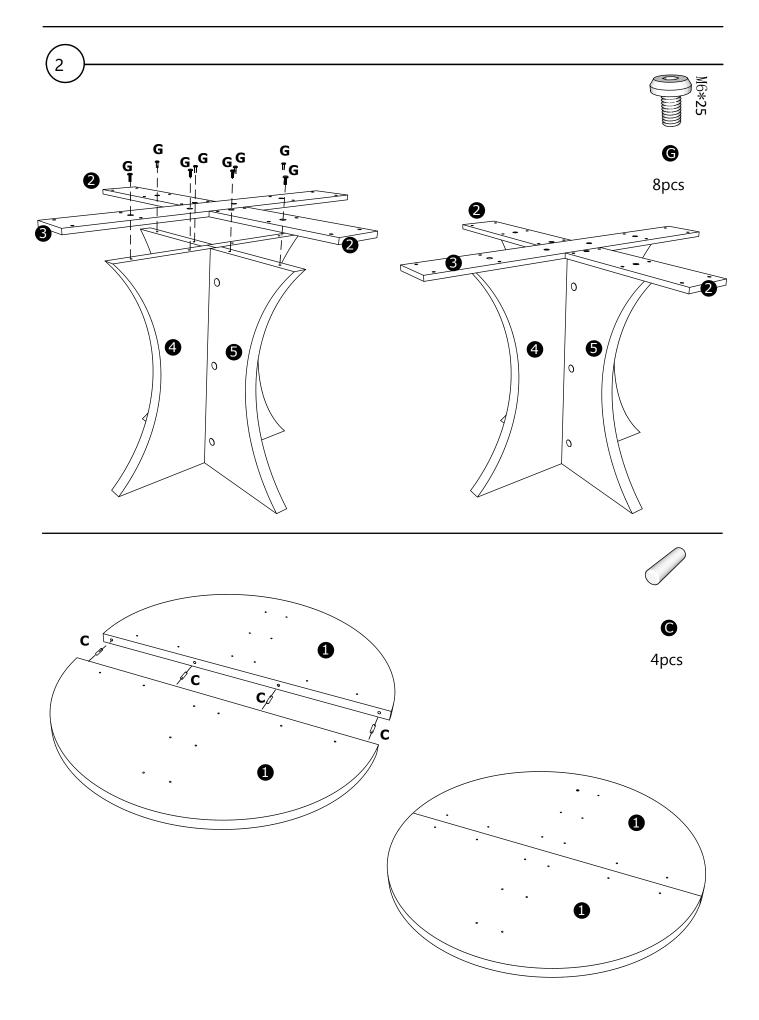

3. When assembling, place all parts on a soft, clean, and flat surface, such as a carpet, to prevent any scratches.

4. To avoid misalignment of the holes, Please don't full tighten the screws until you ensure all parts in place.

Read each step carefully before starting. It is very important that each step of instruction is performed in the correct order. If these steps are not followed in sequence, assembly difficulties will occur.