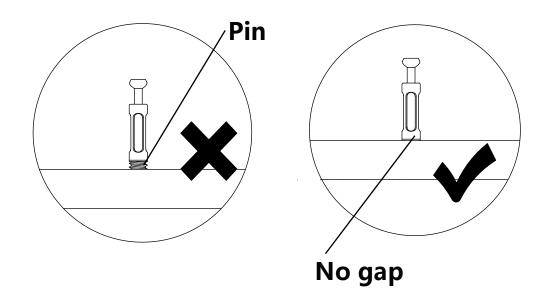

### **Installation of Cams and Pins**

Screw the pin into the hole. To set the cams correctly, ensure that the arrow on the cam is opening to the hole of the pin it is locking. Lock the cam by turning the cam head with a screwdriver until it is tightened. Please do not use an electric screwdriver to assemble the unit.