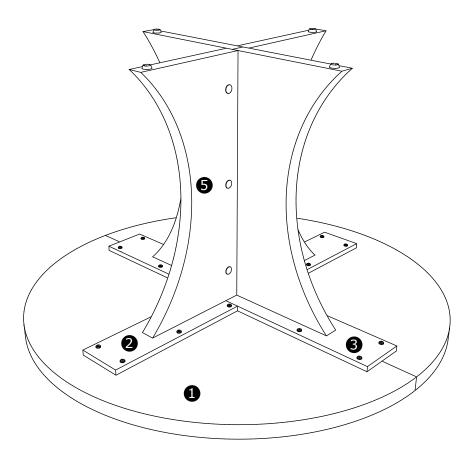

ts in place.



Don't sit or press on the table side.





Make sure all parts are included. Most board parts are labeled or stamped on the raw edge. Contach us for free replacement if having damaged or missing parts.









#### **Hardware List**





### **Installation of Cams and Pins**

Screw the pin into the hole. To set the cams correctly, ensure that the arrow on the cam is opening to the hole of the pin it is locking. Lock the cam by turning the cam head with a screwdriver until it is tightened. Please do not use an electric screwdriver to assemble the unit.



Read each step carefully before starting. It is very important that each step of instruction is performed in the correct order. If these steps are not followed in sequence, assembly difficulties will occur.





P-06









# No heartburn, when we handle the return

| Our way            | Their way        |
|--------------------|------------------|
|                    | Re-package item  |
| Replacement/Refund | Schedule pick-up |
| You                | Track package    |
|                    | Replacement      |
|                    | You              |