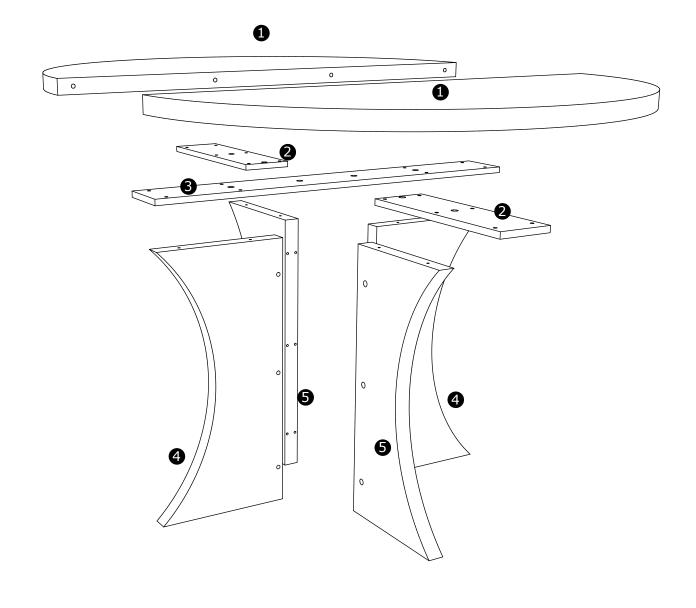

ackaging and take photos of both the packaging and products, and then reach out to us. We'll take care of everything and send you a free replacement, so you can enjoy your purchase as soon as possible without any hassle.

## **Assembly Instructions:**

1. Carefully read these instructions and keep them for future reference.

2. Refer to the parts list for guidance and ensure that you have all the pieces before starting the assembly process, if anything is missing, damaged, incorrect, contact us FIRSTLY BEFORE assembling.

3. When assembling, place all parts on a soft, clean, and flat surface, such as a carpet, to prevent any scratches.

4. To avoid misalignment of the holes, Please don't full tighten the screws until you ensure all parts in place.



Don't sit or press on the table side.





Make sure all parts are included. Most board parts are labeled or stamped on the raw edge. Contach us for free replacement if having damaged or missing parts.









#### **Hardware List**





### **Installation of Cams and Pins**

Screw the pin into the hole. To set the cams correctly, ensure that the arrow on the cam is opening to the hole of the pin it is locking. Lock the cam by turning the cam head with a screwdriver until it is tightened. Please do not use an electric screwdriver to assemble the unit.



Read each step carefully before starting. It is very important that each step of instruction is performed in the correct order. If these steps are not followed in sequence, assembly difficulties will occur.





P-06









# No heartburn, when we handle the return

| Our wa