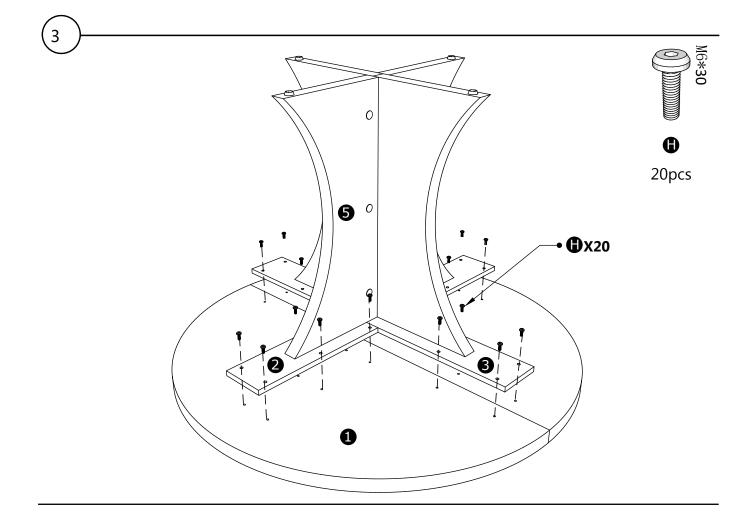

arts in place.



Don't sit or press on the table side.





Make sure all parts are included. Most board parts are labeled or stamped on the raw edge. Contach us for free replacement if having damaged or missing parts.









#### **Hardware List**





### **Installation of Cams and Pins**

Screw the pin into the hole. To set the cams correctly, ensure that the arrow on the cam is opening to the hole of the pin it is locking. Lock the cam by turning the cam head with a screwdriver until it is tightened. Please do not use an electric screwdriver to assemble the unit.



Read each step carefully before starting. It is very important that each step of instruction is performed in the correct order. If these steps are not followed in sequence, assembly difficulties will occur.





P-06









# No heartburn, when we handle the return

| Our way            | Their way        |
|--------------------|------------------|
|                    | Re-package item  |
| Replacement/Refund | Schedule pick-up |
| You                | Track package    |
|                    | Replacement      |
|                    | You              |