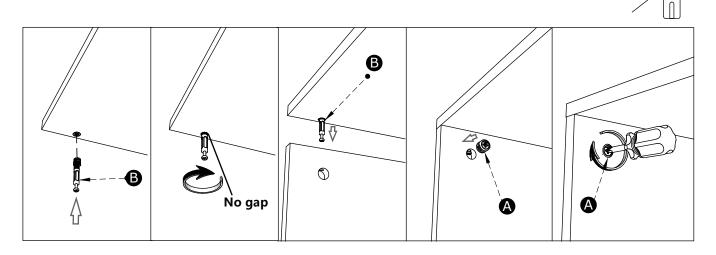

### **Installation of Cams and Pins**

Screw the pin into the hole. To set the cams correctly, ensure that the arrow on the cam is opening to the hole of the pin it is locking. Lock the cam by turning the cam head with a screwdriver until it is tightened. Please do not use an electric screwdriver to assemble the unit.