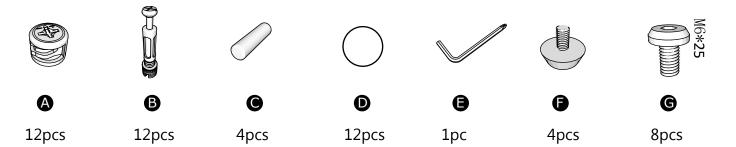

#### **Hardware List**

### **Installation of Cams and Pins**

Screw the pin into the hole. To set the cams correctly, ensure that the arrow on the cam is opening to the hole of the pin it is locking. Lock the cam by turning the cam head with a screwdriver until it is tightened. Please do not use an electric screwdriver to assemble the unit.