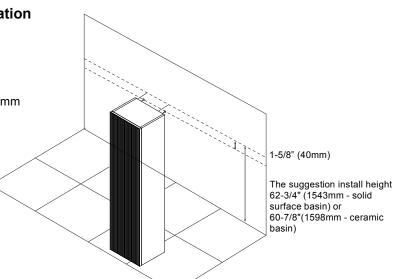

### **Wall Preparation**

The typical dimensions shown will result in side cabinet height of 62-3/4" (1543mm - solid surface basin) or 60-7/8"(1598mm - ceramic basin). Depending on the sinks selected, the total height will vary from 62-3/4" (1543mm) to 60-7/8"(1598mm). If an alternate height is desired, adjust the rough-in and backing material heights using the dimensions provided.

# STEP 1. Cabinet positioning and installation

- The suggestion height of vanity installation is 62-3/4" (1543mm - solid surface basin) or 60-7/8"(1598mm - ceramic basin).
- The height of Leveling Bracket Installation is 59-3/8" (1508mm - solid surface basin) or 61-1/2"(1563mm - ceramic basin) .