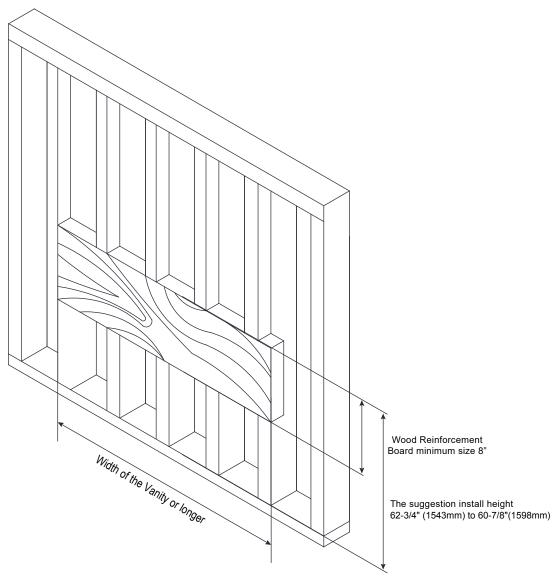

### **Wall Preparation**

The typical dimensions shown will result in side cabinet height of 62-3/4" (1543mm - solid surface basin) or 60-7/8"(1598mm - ceramic basin). Depending on the sinks selected, the total height will vary from 62-3/4" (1543mm) to 60-7/8"(1598mm). If an alternate height is desired, adjust the rough-in and backing material heights using the dimensions provided.

# STEP 1. Cabinet positioning and installation

- The suggestion height of vanity installation is 62-3/4" (1543mm - solid surface basin) or 60-7/8"(1598mm - ceramic basin).
- The height of Leveling Bracket Installation is 59-3/8" (1508mm - solid surface basin) or 61-1/2"(1563mm - ceramic basin) .