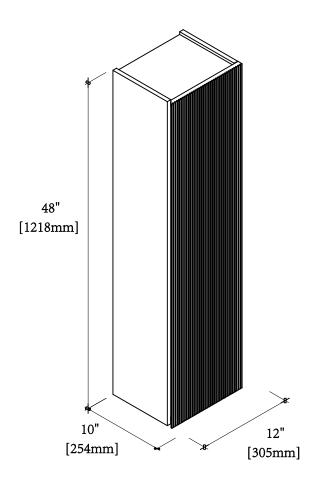

# Specifcation & Installation Guide

### Features

- Furniture grade water proof plywood,
  protected with several Coats of polyurethane.
- Drawers front with vertical lines.
- 45 degree handle with Unihopper hinge.
- 1 pc wood shelf and 2 pcs removeable glass
- shelves
- Side cabinet could be reversible installed

### **Package Dimension**

**12"** 14-1/8" X 11-4/5" X 50"

### **Colors / Finishes**

Matte White - 01

Light Grey - 15

Night Blue - 26

48

Aventurine Green - 27



### **Gross Weight**

**12"** 45.64LBS



| Hardware |                     |           |       | Tools (not includes) |
|----------|---------------------|-----------|-------|----------------------|
| No.      |                     | Draw      | Qty   |                      |
| A        | Anchors             | O