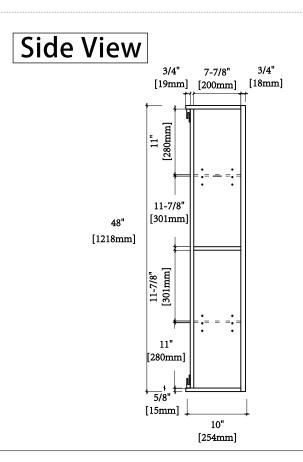

### **Wall Preparation**

The typical dimensions shown will result in side cabinet height of 62-3/4" (1543mm - solid surface basin) or 60-7/8"(1598mm - ceramic basin). Depending on the sinks selected, the total height will vary from 62-3/4" (1543mm) to 60-7/8"(1598mm). If an alternate height is desired, adjust the rough-in and backing material heights using the dimensions provided.

# STEP 1. Cabinet positioning and installation

- The suggestion height of vanity installation is 62-3/4" (1543mm - solid surface basin) or 60-7/8"(1598mm - ceramic basin).
- The height of Leveling Bracket Installation is 59-3/8" (1508mm - solid surface basin) or 61-1/2"(1563mm - ceramic basin) .