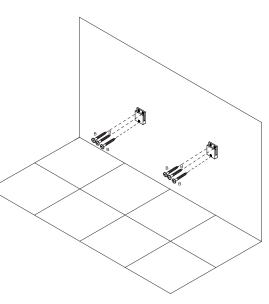

# STEP 1. Cabinet positioning and installation

- The suggestion height of vanity installation is 62-3/4" (1543mm - solid surface basin) or 60-7/8"(1598mm - ceramic basin).
- The height of Leveling Bracket Installation is 59-3/8" (1508mm - solid surface basin) or 61-1/2"(1563mm - ceramic basin) .

### STEP 2. Leveling bracket installation

Install leveling bracket after determining the height of vanity.