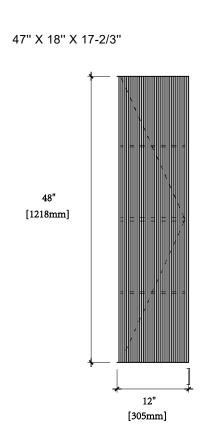

# Specifcation & Installation Guide

### Features

- Furniture grade water proof plywood,
  protected with several Coats of polyurethane.
- Drawers front with vertical lines.
- 45 degree handle with Unihopper hinge.
- 1 pc wood shelf and 2 pcs removeable glass
- shelves
- Side cabinet could be reversible installed

### **Package Dimension**

**12"** 14-1/8" X 11-4/5" X 50"

### **Colors / Finishes**

Matte White - 01

Light Grey - 15

Night Blue - 26

48

Aventurine Green - 27



### **Gross Weight**

**12"** 45.64LBS



| Hardware |                     |           |       | Tools (not includes) |
|----------|---------------------|-----------|-------|----------------------|
| No.      |                     | Draw      | Qty   |                      |
| A        | Anchors             | O         | 6 pcs |                      |
| В        | Lag Bolt<br>(5CM)   | <u>()</u> | 6 pcs |                      |
| с        | Leveling<br>Bracket |           | 2pcs  |                      |

### **Wall Preparation**

The typical dimensions shown will result in side cabinet height of 62-3/4" (1543mm - solid surface basin) or 60-7/8"(1598mm - ceramic basin). Depending on the sinks selected, the total height will vary from 62-3/4" (1543mm) to 60-7/8"(1598mm). If an alternate h