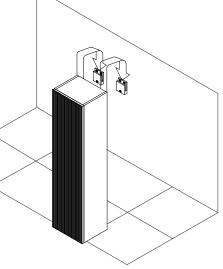

### Hang the cabinet on the leveling bracket and adjust it horizontally

Place vanity on leveling bracket, Leveling brackets are only to level the vanity. They are not designed for permanent support. Vanity needs to be secured into the wood backing material.