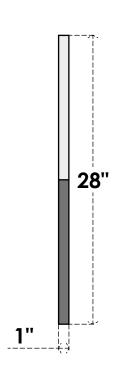

## GVPDI28X2801SF

28"W X 28"H DIAMOND SURFACE MOUNT PVC GABLE VENT: FUNCTIONAL, W/ 3-1/2"W X 1"P STANDARD FRAME

**VENTING AREA: 15.51 SQ IN** 

LOUVER HEIGHT: 2 5/8"

LOUVER QTY: 7

**FRONT** 

SIDE

1. INSTALLATION TO BE COMPLETED IN ACCORDANCE WITH MANUFACTURER'S SPECIFICATIONS.
2. DRAWING MAY NOT BE TO SCALE