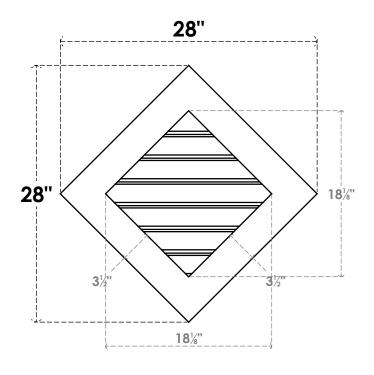

## GVPDI28X2801SF

28"W X 28"H DIAMOND SURFACE MOUNT PVC GABLE VENT: FUNCTIONAL, W/ 3-1/2"W X 1"P STANDARD FRAME

**VENTING AREA: 15.51 SQ IN** 

LOUVER HEIGHT: 2 5/8"

LOUVER QTY: 7

**FRONT** 

SIDE

1. INSTALLATION TO BE COMPLETED IN ACCORDANCE WITH MANUFACTURER'S SPECIFICATIONS.
2. DRAWING MAY NOT BE TO SCALE