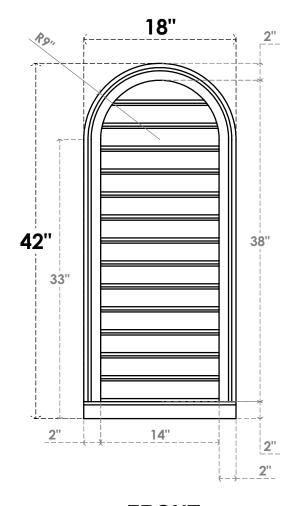

## GVPRT18X4203SF

18"W X 42"H ROUND TOP SURFACE MOUNT PVC GABLE VENT: FUNCTIONAL, W/ 2"W X 2"P **BRICKMOULD SILL FRAME** 

VENTING AREA: 44.81 SQ IN

LOUVER HEIGHT: 2 3/4"

LOUVER QTY: 14

**FRONT** 

SIDE

1. INSTALLATION TO BE COMPLETED IN ACCORDANCE WITH MANUFACTURER'S SPECIFICATIONS. 2. DRAWING MAY NOT BE TO SCALE