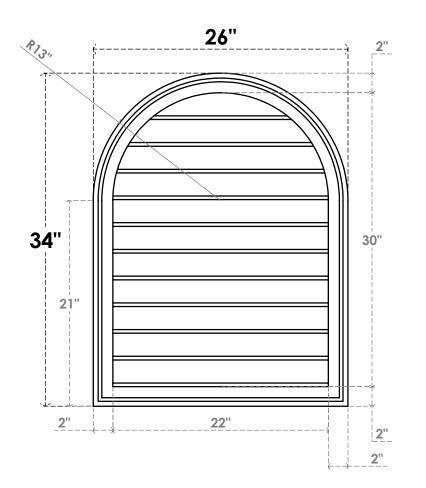

## GVPRT26X3402SN

26"W X 34"H ROUND TOP SURFACE MOUNT PVC GABLE VENT: NON-FUNCTIONAL, W/ 2"W X 1-1/2"P BRICKMOULD FRAME

LOUVER HEIGHT: 2 3/4"

LOUVER QTY: 11

SIDE

**FRONT** 

1. INSTALLATION TO BE COMPLETED IN ACCORDANCE WITH MANUFACTURER'S SPECIFICATIONS.
2. DRAWING MAY NOT BE TO SCALE