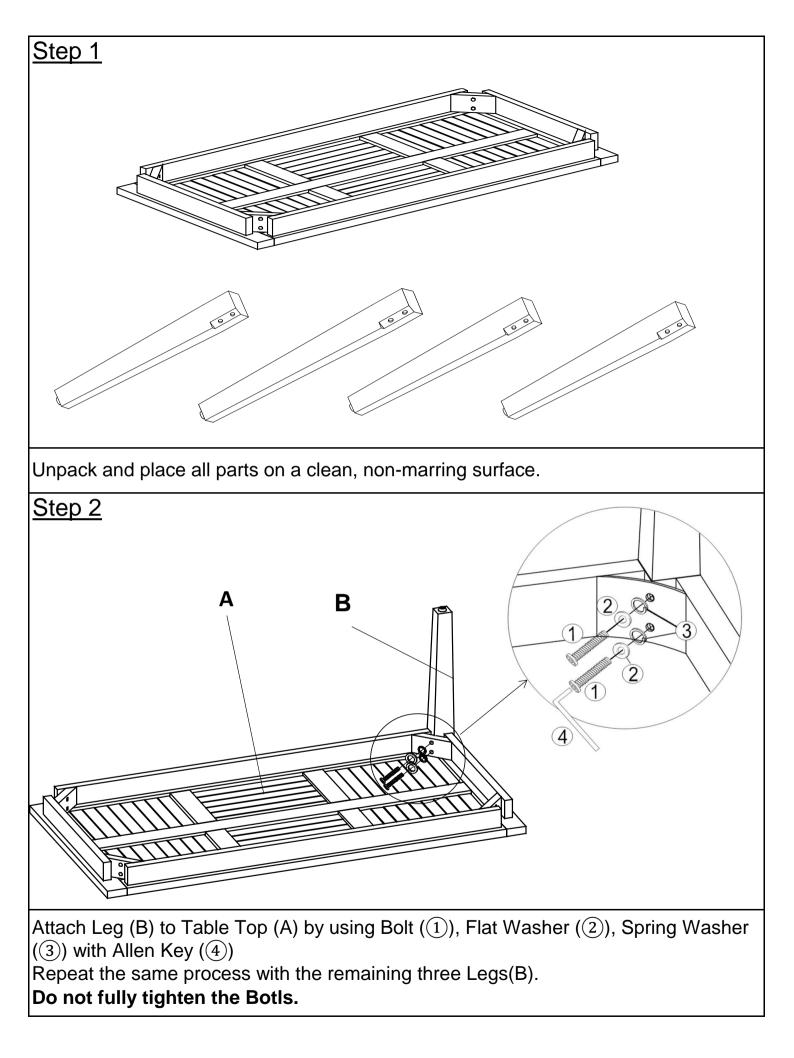

|     |  |
|------------|------------|--------------------------------|-----|--|
| Label      | Picture    | Description                    | QTY |  |
| A          |            | Table Top                      | 1   |  |
| В          |            | Leg                            | 4   |  |
| Hardware   |            |                                |     |  |
| Label      | Picture    | Description                    | QTY |  |
| 1          |            | Bolt<br>(M8x50 mm)             | 9   |  |
| 2          | $\bigcirc$ | Washer<br>(M8.5/16x2)          | 9   |  |
| 3          |            | Spring Washer<br>(M8.5/11x1mm) | 9   |  |
| 4          |            | Allen Key                      | 1   |  |

## Assembly Preparation

## Before Beginning Assembly:







| Care & Maintenance