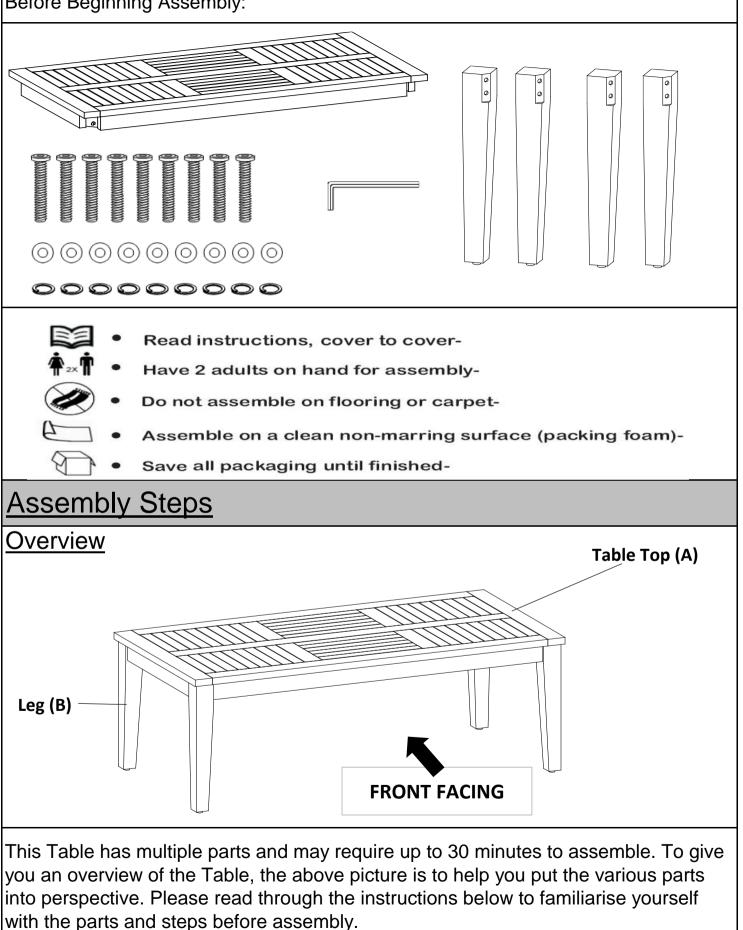

| Parts List |            |                                |     |  |
|------------|------------|--------------------------------|-----|--|
| Label      | Picture    | Description                    | QTY |  |
| A          |            | Table Top                      | 1   |  |
| В          |            | Leg                            | 4   |  |
| Hardware   |            |                                |     |  |
| Label      | Picture    | Description                    | QTY |  |
| 1          |            | Bolt<br>(M8x50 mm)             | 9   |  |
| 2          | $\bigcirc$ | Washer<br>(M8.5/16x2)          | 9   |  |
| 3          |            | Spring Washer<br>(M8.5/11x1mm) | 9   |  |
| 4          |            | Allen Key                      | 1   |  |

## Assembly Preparation

## Before Beginning Assembly:

| Care & Maintenance                                                                                                                                                                                                                                                                                                                                                                                                                                                                                                                                                                                                                                                                                                                                                                                                                                                                                                                                                                                                                                                                                                                                                                                                                                                                                                                                                                                                                                                                                                                                                                                                                                                                                                                                                                                                                                                                                                                                                                                                                                                                                                         |  |  |
|----------------------------------------------------------------------------------------------------------------------------------------------------------------------------------------------------------------------------------------------------------------------------------------------------------------------------------------------------------------------------------------------------------------------------------------------------------------------------------------------------------------------------------------------------------------------------------------------------------------------------------------------------------------------------------------------------------------------------------------------------------------------------------------------------------------------------------------------------------------------------------------------------------------------------------------------------------------------------------------------------------------------------------------------------------------------------------------------------------------------------------------------------------------------------------------------------------------------------------------------------------------------------------------------------------------------------------------------------------------------------------------------------------------------------------------------------------------------------------------------------------------------------------------------------------------------------------------------------------------------------------------------------------------------------------------------------------------------------------------------------------------------------------------------------------------------------------------------------------------------------------------------------------------------------------------------------------------------------------------------------------------------------------------------------------------------------------------------------------------------------|--|--|
| • Do not put hot items directly on furniture surface.                                                                                                                                                                                                                                                                                                                                                                                                                                                                                                                                                                                                                                                                                                                                                                                                                                                                                                                                                                                                                                                                                                                                                                                                                                                                                                                                                                                                                                                                                                                                                                                                                                                                                                                                                                                                                                                                                                                                                                                                                                                                      |  |  |
| • Do not clean furniture with harsh cleansers or polish.                                                                                                                                                                                                                                                                                                                                                                                                                                                                                                                                                                                                                                                                                                                                                                                                                                                                                                                                                                                                                                                                                                                                                                                                                                                                                                                                                                                                                                                                                                                                                                                                                                                                                                                                                                                                                                                                                                                                                                                                                                                                   |  |  |
| <ul> <li>To obtain the longest lifespan of your outdoor prodcts, minimizing<br/>exposure to direct sunlight is recommended.</li> </ul>                                                                                                                                                                                                                                                                                                                                                                                                                                                                                                                                                                                                                                                                                                                                                                                                                                                                                                                                                                                                                                                                                                                                                                                                                                                                                                                                                                                                                                                                                                                                                                                                                                                                                                                                                                                                                                                                                                                                                                                     |  |  |
| Children should not climb or jump on the furniture.                                                                                                                                                                                                                                                                                                                                                                                                                                                                                                                                                                                                                                                                                                                                                                                                                                                                                                                                                                                                                                                                                                                                                                                                                                                                                                                                                                                                                                                                                                                                                                                                                                                                                                                                                                                                                                                                                                                                                                                                                                                                        |  |  |
| <ul> <li>Do not write on furniture without a padded barrier to protect the surface.</li> </ul>                                                                                                                                                                                                                                                                                                                                                                                                                                                                                                                                                                                                                                                                                                                                                                                                                                                                                                                                                                                                                                                                                                                                                                                                                                                                                                                                                                                                                                                                                                                                                                                                                                                                                                                                                                                                                                                                                                                                                                                                                             |  |  |
| <ul> <li>To obtain the longest lifespan of your outdoor products, avoid extended<br/>and lengthy exposure to rain, snow, and direct sunshine. Whenever<br/>possible cover the product and /or place under patio or awnings.</li> </ul>                                                                                                                                                                                                                                                                                                                                                                                                                                                                                                                                                                                                                                                                                                                                                                                                                                                                                                                                                                                                                                                                                                                                                                                                                                                                                                                                                                                                                                                                                                                                                                                                                                                                                                                                                                                                                                                                                     |  |  |
| Not for commercial use. For residential use only.                                                                                                                                                                                                                                                                                                                                                                                                                                                                                                                                                                                                                                                                                                                                                                                                                                                                                                                                                                                                                                                                                                                                                                                                                                                                                                                                                                                                                                                                                                                                                                                                                                                                                                                                                                                                                                                                                                                                                                                                                                                                          |  |  |
| Stains may be removed with mild soap solution and damp cloth.                                                                                                                                                                                                                                                                                                                                                                                                                                                                                                                                                                                                                                                                                                                                                                                                                                                                                                                                                                                                                                                                                                                                                                                                                                                                                                                                                                                                                                                                                                                                                                                                                                                                                                                                                                                                                                                                                                                                                                                                                                                              |  |  |
| Solution of the second state of the second |  |  |
|                                                                                                                                                                                                                                                                                                                                                                                                                                                                                                                                                                                                                                                                                                                                                                                                                                                                                                                                                                                                                                                                                                                                                                                                                                                                                                                                                                                                                                                                                                                                                                                                                                                                                                                                                                                                                                                                                                                                                                                                                                                                                                                            |  |  |