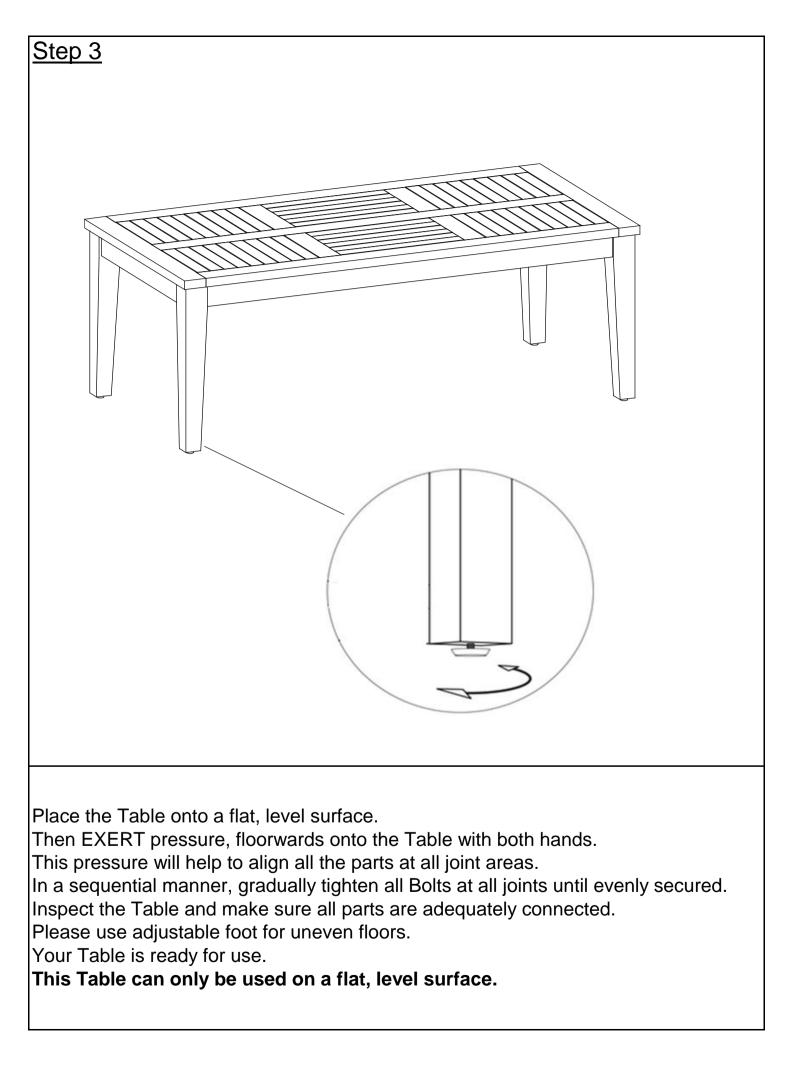

|     |  |
|------------|------------|--------------------------------|-----|--|
| Label      | Picture    | Description                    | QTY |  |
| A          |            | Table Top                      | 1   |  |
| В          |            | Leg                            | 4   |  |
| Hardware   |            |                                |     |  |
| Label      | Picture    | Description                    | QTY |  |
| 1          |            | Bolt<br>(M8x50 mm)             | 9   |  |
| 2          | $\bigcirc$ | Washer<br>(M8.5/16x2)          | 9   |  |
| 3          |            | Spring Washer<br>(M8.5/11x1mm) | 9   |  |
| 4          |            | Allen Key                      | 1   |  |

## Assembly Preparation

## Before Beginning Assembly:







| Care & Maintenance