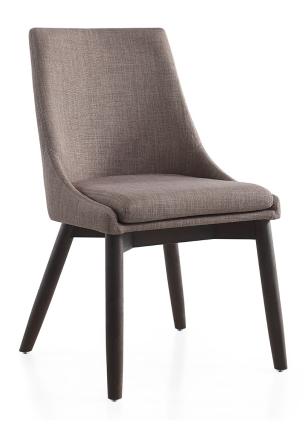

The dining chair in gray linen with wenge base features clean, modern lines adding a sophisticated look and edge to any room.

Our dining chair is constructed using top commercial grade materials with stainless steel, mdf, polyester, linen exceptional quality that are made to last.

Size: 19.5 W x 20 D x 35 H in (Seat: 17.5 H in)