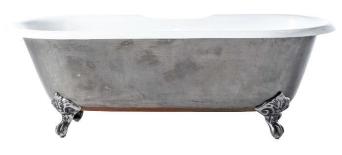

## **DOYLE 67" CAST IRON DOUBLE ROLL TOP TUB**

Cat. No. CTDRN67-PI-PI

67-3/4 L: 31" W:

H: 23-1/4" (from floor to top of tub) 18-1/2" (from bottom of tub to top

of tub)

Water depth: 15" to overflow

Slope:30°

## Features:

- ► Inside finish is white enamel
- ► Cast Iron imperial feet
- ► Imperial feet are polished cast iron
- ► Tub exterior is polished cast iron
- ► Coated with clear protective oil
- ► No faucet holes with tap deck
- ▶ Pre-drilled overflow hole
- ► Non-skid strips
- ► Feet are attached and leveled before shipment
- ► Tub is thoroughly inspected before shipment

This tub is raw cast iron with a polished finish showing all the flaws of the natural metal. **Call our Customer Service** department if you would like to see additional closeup images before purchase.