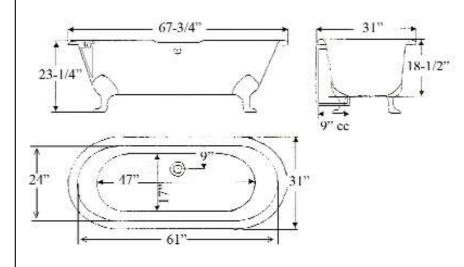

## **DOYLE 67" CAST IRON DOUBLE ROLL TOP TUB**

Cat. No. CTDRN67-PI-PI

67-3/4 L: 31" W:

H: 23-1/4" (from floor to top of tub) 18-1/2" (from bottom of tub to top

of tub)

Water depth: 15" to overflow

Slope:30°

Dimensions and specifications subject to change without notice.