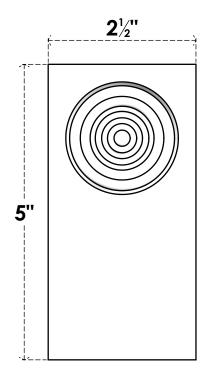

## PBP025X050X075FOS02

2 1/2"W X 5"H X 3/4"P STANDARD FOSTER BULLSEYE PLINTH BLOCK WITH SQUARE EDGE, ARCHITECTURAL GRADE PVC

**FRONT** 