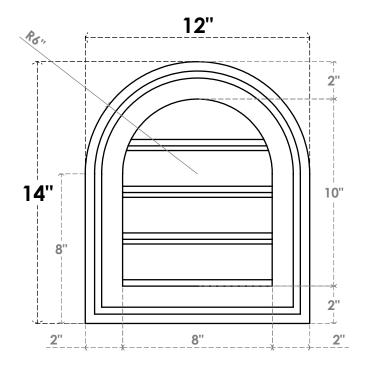

## GVPRT12X1402SF

12"W X 14"H ROUND TOP SURFACE MOUNT PVC GABLE VENT: FUNCTIONAL, W/ 2"W X 1-1/2"P **BRICKMOULD FRAME** 

**VENTING AREA: 6 SQ IN** LOUVER HEIGHT: 2 1/2"

LOUVER QTY: 4

**FRONT** 

SIDE

1. INSTALLATION TO BE COMPLETED IN ACCORDANCE WITH MANUFACTURER'S SPECIFICATIONS. 2. DRAWING MAY NOT BE TO SCALE