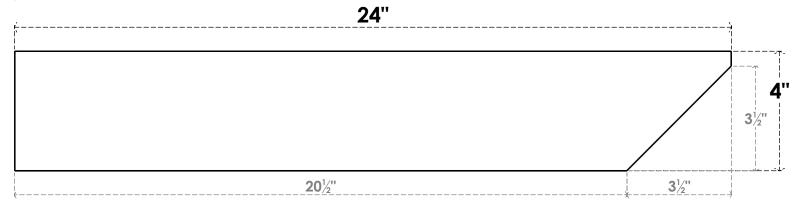

## ITEM NUMBER: RFTURS020X04000X24000X004CON00RCPR

2"W X 4"H X 24"L TIMBERTHANE ROUGH CEDAR CONCORD FAUX WOOD SOLID RAFTER TAIL, 4"L END, PRIMED TAN

## SIDE PROFILE