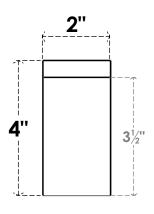

## ITEM NUMBER: RFTURS020X04000X24000X004CON00RCPR

2"W X 4"H X 24"L TIMBERTHANE ROUGH CEDAR CONCORD FAUX WOOD SOLID RAFTER TAIL, 4"L END, PRIMED TAN

## **FRONT PROFILE**