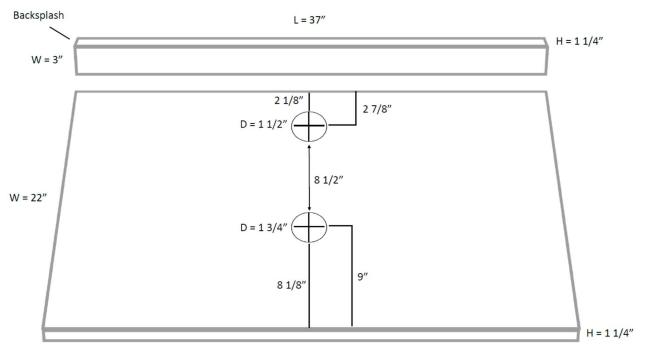

# 37-in x 22-in Concrete Counter Top with Backsplash

#### Dimensions

Counter: Length: 37", Width: 22", Thickness: 1.25"

Backsplash (Optional): Length: 37", Height: 3", Thickness: 1.25"

Drain Hole Size: 1.75"

Faucet Hole Size: 1.5"