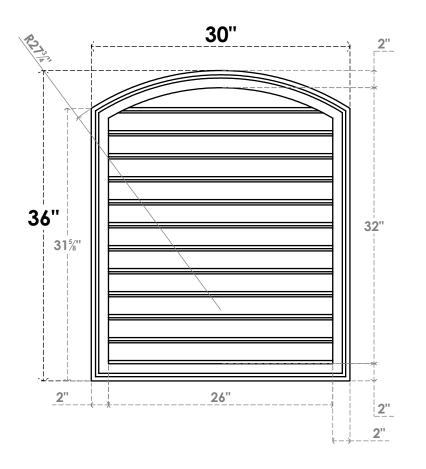

## GVPAR30X3602SF

30"W X 36"H ARCH TOP SURFACE MOUNT PVC GABLE VENT: FUNCTIONAL, W/ 2"W X 1-1/2"P **BRICKMOULD FRAME** 

**FRONT** 

SIDE

**VENTING AREA: 69.01 SQ IN** 

LOUVER HEIGHT: 2 5/8"

LOUVER QTY: 12

**EKENA MILLWORK** 2300 WEST MAIN ST. CLARKSVILLE, TX 75426 TOLL FREE: 866-607-0453 WWW.EKENAMILLWORK.COM