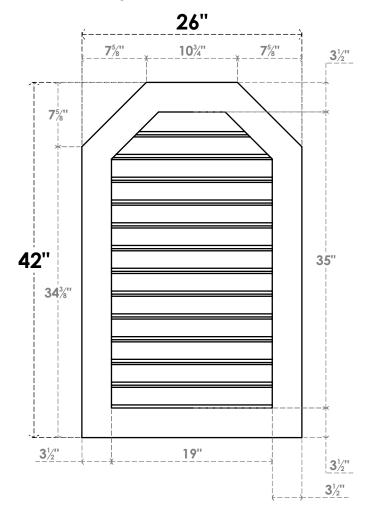

## GVPOT26X4201SF

26"W X 42"H OCTAGONAL TOP SURFACE MOUNT PVC GABLE VENT: FUNCTIONAL, W/ 3-1/2"W X 1"P STANDARD FRAME

**VENTING AREA: 55.47 SQ IN** 

LOUVER HEIGHT: 2 3/4"

LOUVER QTY: 13

**FRONT** 

SIDE

EKENA MILLWORK 2300 WEST MAIN ST. CLARKSVILLE, TX 75426 TOLL FREE: 866-607-0453 WWW.EKENAMILLWORK.COM