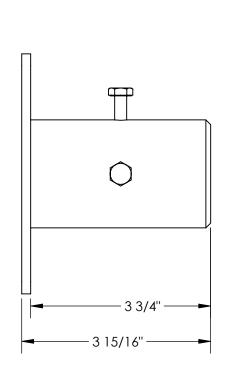

## STANDARD FEATURES

MODEL NUMBER IS VDKR-W-101 OVERALL WIDTH IS 5" OVERALL LENGTH IS 5" **OVERALL HEIGHT IS 3 15/16"** FOR USE WITH 1 5/8" O.D. HANDRAILS (MODELS VDKR/ADKR) **VDKR/ADKR MODELS COME STANDARD WITH** 42" TOP RAILS AND 21" MIDRAILS HEIGHTS FOUR Ø3/8" FLOOR MOUNTING HOLES **GALVANIZE FINISH** 