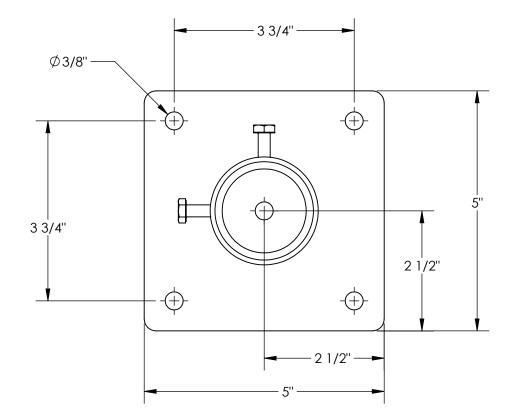

## STANDARD FEATURES

MODEL NUMBER IS VDKR-W-101 OVERALL WIDTH IS 5" OVERALL LENGTH IS 5" **OVERALL HEIGHT IS 3 15/16"** FOR USE WITH 1 5/8" O.D. HANDRAILS (MODELS VDKR/ADKR) **VDKR/ADKR MODELS COME STANDARD WITH** 42" TOP RAILS AND 21" MIDRAILS HEIGHTS FOUR Ø3/8" FLOOR MOUNTING HOLES **GALVANIZE FINISH** 