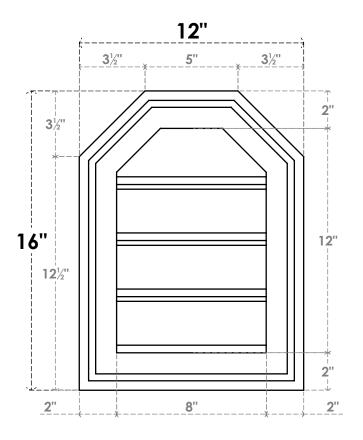

## GVPOT12X1602SF

12"W X 16"H OCTAGONAL TOP SURFACE MOUNT PVC GABLE VENT: FUNCTIONAL, W/ 2"W X 1-1/2"P BRICKMOULD FRAME

**VENTING AREA: 6 SQ IN** LOUVER HEIGHT: 3"

LOUVER QTY: 4

**FRONT** 

**NOTES** 

SIDE

EKENA MILLWORK 2300 WEST MAIN ST. CLARKSVILLE, TX 75426 TOLL FREE: 866-607-0453 WWW.EKENAMILLWORK.COM

- 1. INSTALLATION TO BE COMPLETED IN ACCORDANCE WITH MANUFACTURER'S SPECIFICATIONS. 2. DRAWING MAY NOT BE TO SCALE

- 2. DRAWING MAT NOT BE TO SCALE
  3. THIS DRAWING IS INTENDED FOR DESIGN AND PLANNING PURPOSES ONLY.
  4. ALL INFORMATION CONTAINED HEREIN WAS CURRENT AT THE TIME OF DEVELOPMENT BUT MUST BE REVIEWED AND APPROVED BY THE PRODUCT MANUFACTURER TO BE CONSIDERED ACCURATE.
  5. ARCHITECTURAL GRADE PVC PRODUCTS ARE MADE FROM EXPANDED CELLULAR PVC AND COME NATURALLY WHITE BUT MAY BE
- **PAINTED**