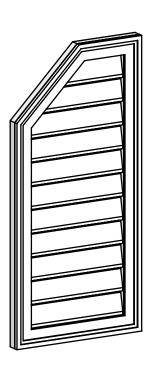

## GVPOL16X3402SF

16"W X 34"H HALF OCTAGON TOP LEFT SURFACE MOUNT PVC GABLE VENT: FUNCTIONAL, W/ 2"W X 1-1/2"P BRICKMOULD FRAME

**VENTING AREA: 28.63 SQ IN** LOUVER HEIGHT: 2 3/4"

LOUVER QTY: 11

**FRONT** 

SIDE

EKENA MILLWORK 2300 WEST MAIN ST. CLARKSVILLE, TX 75426 TOLL FREE: 866-607-0453 WWW.EKENAMILLWORK.COM

1. INSTALLATION TO BE COMPLETED IN ACCORDANCE WITH MANUFACTURER'S SPECIFICATIONS.
2. DRAWING MAY NOT BE TO SCALE