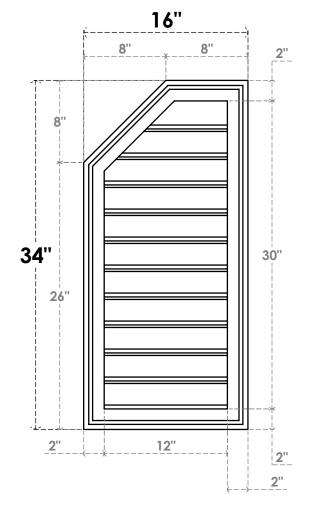

## GVPOL16X3402SF

16"W X 34"H HALF OCTAGON TOP LEFT SURFACE MOUNT PVC GABLE VENT: FUNCTIONAL, W/ 2"W X 1-1/2"P BRICKMOULD FRAME

**VENTING AREA: 28.63 SQ IN** LOUVER HEIGHT: 2 3/4"

LOUVER QTY: 11

**FRONT** 