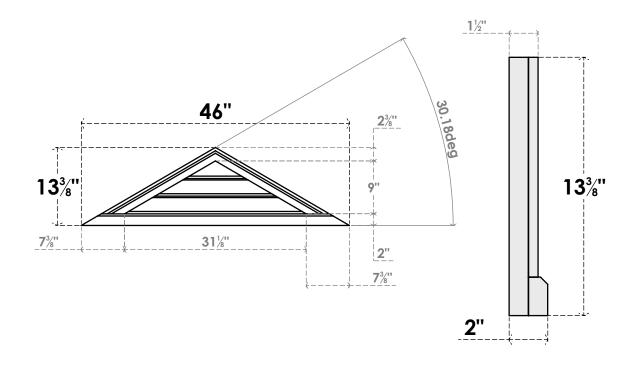

## GVPTR46X1303SF

46"W X 13-3/8"H TRIANGLE SURFACE MOUNT PVC GABLE VENT 7/12 PITCH: FUNCTIONAL, W/ 2"W X 2"P BRICKMOULD SILL FRAME

**VENTING AREA: 7.79 SQ IN** 

LOUVER HEIGHT: 3" LOUVER QTY: 3

**FRONT** 

SIDE