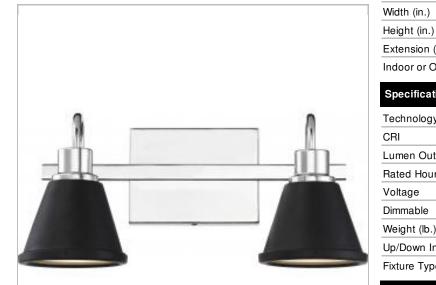

LED 2 LIGHT VANITY

## General Polished Nickel / Matte Black 24 CCT (Kelvin) 3000 Color Temperature Warm White 16.00

Finish

Wattage

| Extension (in.)           | 6.13         |
|---------------------------|--------------|
| Indoor or Outdoor Fixture | Indoor       |
| Specifications            |              |
| Technology                | LED          |
| CRI                       | 90           |
| Lumen Output              | 2040         |
| Rated Hours               | 30000        |
| Voltage                   | 120V         |
| Dimmable                  | Non-Dimmable |
| Weight (lb.)              | 3.71         |
| Up/Down Installation      | Down Only    |
| Fixture Type              | Vanity       |
| Dimensione                |              |