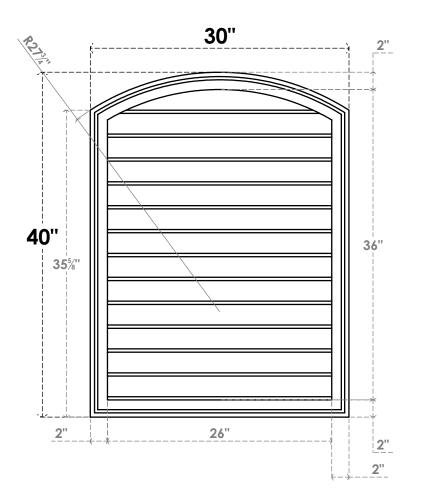

## GVPAR30X4002SN

30"W X 40"H ARCH TOP SURFACE MOUNT PVC GABLE VENT: NON-FUNCTIONAL, W/ 2"W X 1-1/2"P **BRICKMOULD FRAME** 

**FRONT** 

SIDE

LOUVER HEIGHT: 2 3/4"

LOUVER QTY: 13

**EKENA MILLWORK** 2300 WEST MAIN ST. CLARKSVILLE, TX 75426 TOLL FREE: 866-607-0453 WWW.EKENAMILLWORK.COM