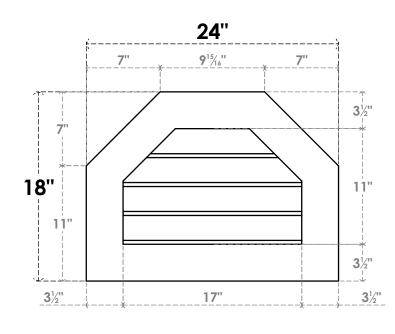

## GVPOT24X1801SN

24"W X 18"H OCTAGONAL TOP SURFACE MOUNT PVC GABLE VENT: NON-FUNCTIONAL, W/ 3-1/2"W X 1"P STANDARD FRAME

FRONT

LOUVER HEIGHT: 2 3/4" LOUVER QTY: 4

NOTES

1. INSTALLATION TO BE COMPLETED IN ACCORDANCE WITH MANUFACTURER'S SPECIFICATIONS. 2. DRAWING MAY NOT BE TO SCALE