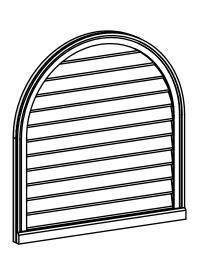

## GVPRT34X3603SN

34"W X 36"H ROUND TOP SURFACE MOUNT PVC GABLE VENT: NON-FUNCTIONAL, W/ 2"W X 2"P **BRICKMOULD SILL FRAME** 

**FRONT** 

SIDE

LOUVER HEIGHT: 2 5/8"

LOUVER QTY: 12

1. INSTALLATION TO BE COMPLETED IN ACCORDANCE WITH MANUFACTURER'S SPECIFICATIONS.
2. DRAWING MAY NOT BE TO SCALE