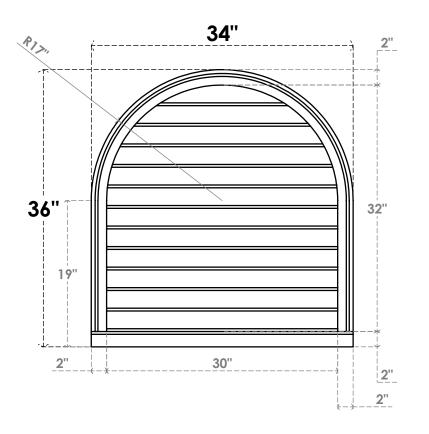

## GVPRT34X3603SN

34"W X 36"H ROUND TOP SURFACE MOUNT PVC GABLE VENT: NON-FUNCTIONAL, W/ 2"W X 2"P **BRICKMOULD SILL FRAME** 

**FRONT** 

SIDE

LOUVER HEIGHT: 2 5/8"

LOUVER QTY: 12

1. INSTALLATION TO BE COMPLETED IN ACCORDANCE WITH MANUFACTURER'S SPECIFICATIONS.
2. DRAWING MAY NOT BE TO SCALE