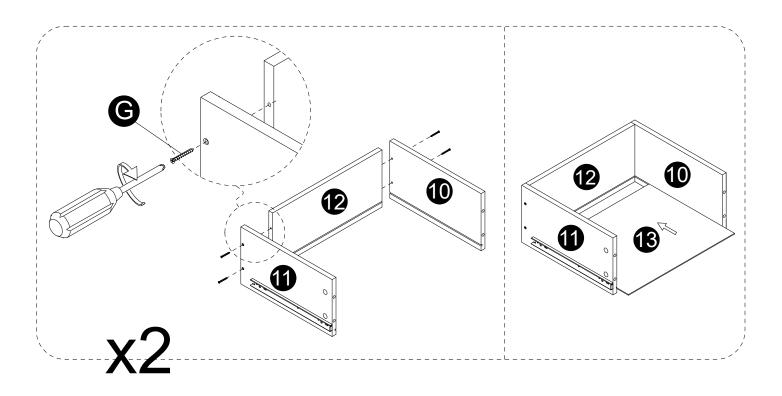

·Screw cam bolts (A) into panels (8,9).

· Attach slider bracket (H-2) to panels (10,11) with screws (I) correctly.

- · Attach panels(10,11) to panels(12) with screws(G).
- Carefully insert panels(13) into the slot of panels(10,11,12).