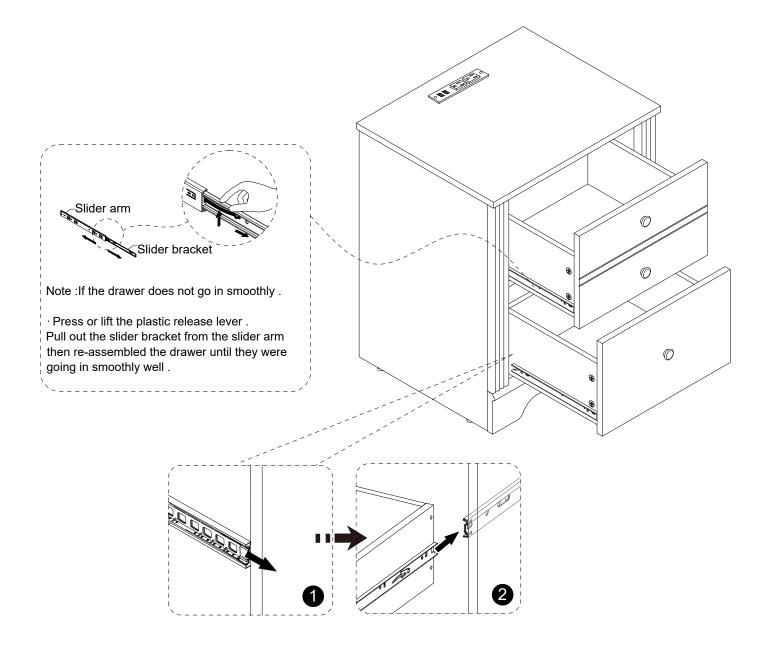

· Assembled the drawers as per diagram.

Final Assembly

· Stick stickers (E) on cam locks (C).