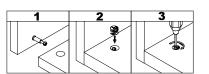

## WHAL'S IN THE BOX

This illustration shows how the CAM fastening system works.

Esta ilustración muestra como funciona el sistema de fijación de leva.

Cette illustration montre comment le système de fixation de la CAME fonctionne.

· Knock parts (F) into panels (2,3).

· Screw cam bolts (A) into panels (2,3).

- · Separate the slide bracket (H-2) from the slide arm (H-1) as per diagram.
- · Attach slider arm (H-1) to panels (2,3) with screws (I) correctly.