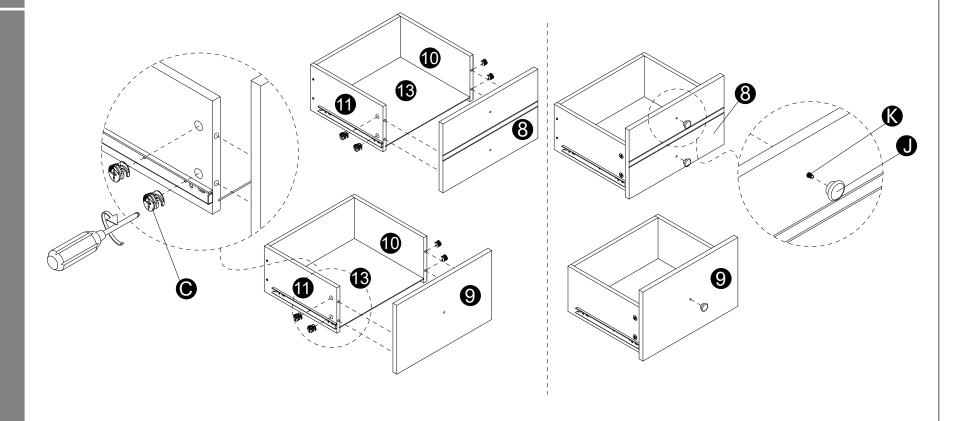

·Screw cam bolts (A) into panels (8,9).

· Attach slider bracket (H-2) to panels (10,11) with screws (I) correctly.

- · Attach panels(10,11) to panels(12) with screws(G).
- Carefully insert panels(13) into the slot of panels(10,11,12).

- · Attach panels(8,9) to panels(10,11).
- · Insert and secure cam locks(C) to panels(10,11) to lock it.
- Attach handles(J) to panels(8,9) with bolts(K).

· Secure parts (L) with Screws (M) as per diagram.