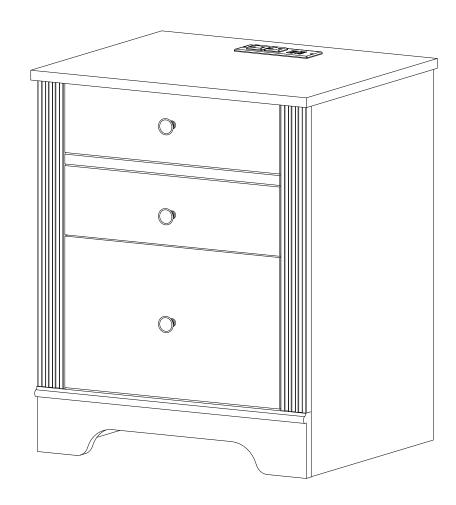

· Assembled the drawers as per diagram.

Final Assembly

· Stick stickers (E) on cam locks (C).