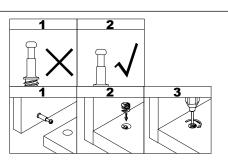

## WHAL'S IN THE BOX

This illustration shows how the CAM fastening system works.

Esta ilustración muestra como funciona el sistema de fijación de leva.

Cette illustration montre comment le système de fixation de la CAME fonctionne.

· Knock parts (F) into panels (2,3).

· Screw cam bolts (A) into panels (2,3).

- · Separate the slide bracket (H-2) from the slide arm (H-1) as per diagram.
- · Attach slider arm (H-1) to panels (2,3) with screws (I) correctly.