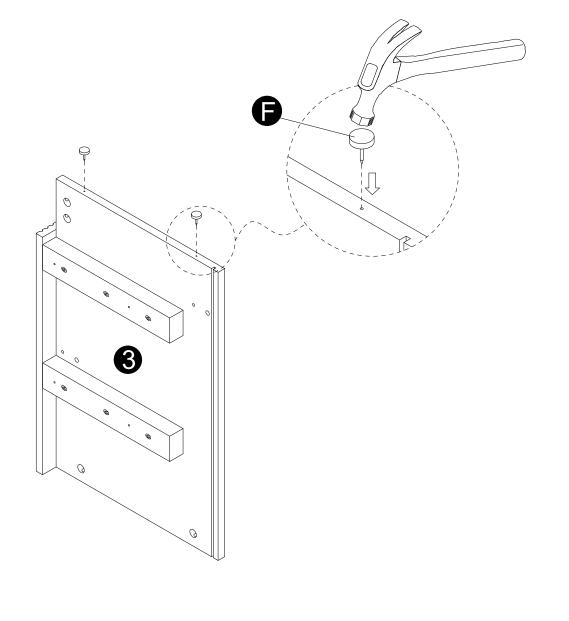

· Knock parts (F) into panels (2,3).

· Screw cam bolts (A) into panels (2,3).

- · Separate the slide bracket (H-2) from the slide arm (H-1) as per diagram.
- · Attach slider arm (H-1) to panels (2,3) with screws (I) correctly.