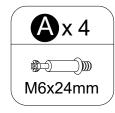

| <b>A</b> x 4 | <b>B</b> x 4 |
|--------------|--------------|
|              |              |
| M6x24mm      | Ø15x12mm     |

- · Screw cam bolts (A) into panel (6).
- Attach panel (6) to panels (2,3).
- Insert and secure cam locks(B) to panels (2,3) to lock it.