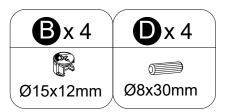

| <b>D</b> x 4 | <b>B</b> x 4 |
|--------------|--------------|
|              | <b>\$</b>    |
| Ø8x30mm      | Ø15x12mm     |

- · Insert dowels(D) into panels(4,5).
- Attach panels (4,5) to panels (2,3).
  Insert and secure cam locks(B) to panels (4,5) to lock it.