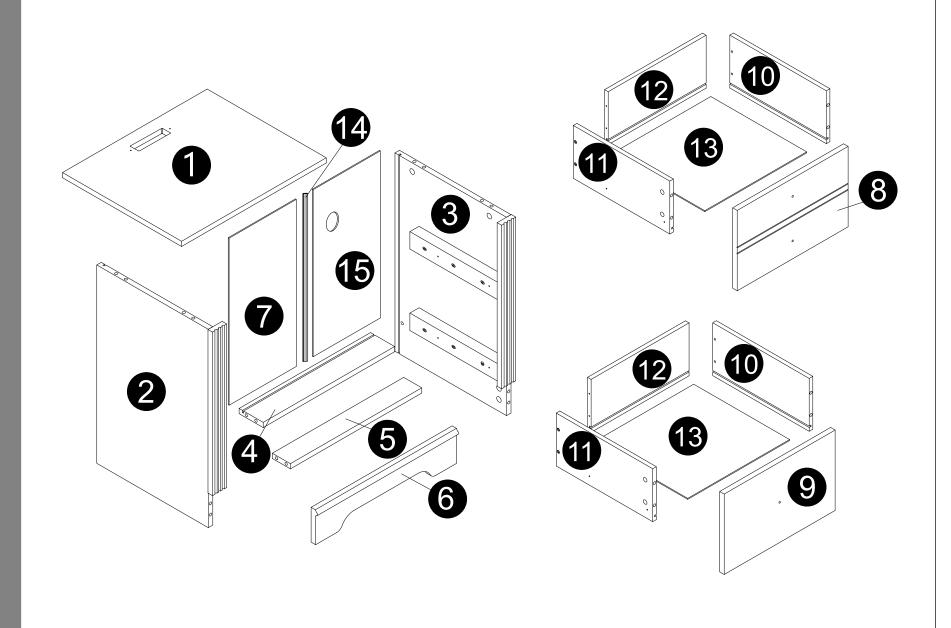

· Knock parts (F) into panels (2,3).

· Screw cam bolts (A) into panels (2,3).

- · Separate the slide bracket (H-2) from the slide arm (H-1) as per diagram.
- · Attach slider arm (H-1) to panels (2,3) with screws (I) correctly.

| <b>D</b> x 4 | <b>B</b> x 4 |
|--------------|--------------|
|              | <b>\$</b>    |
| Ø8x30mm      | Ø15x12mm     |

- · Insert dowels(D) into panels(4,5).
- Attach panels (4,5) to panels (2,3).
  Insert and secure cam locks(B) to panels (4,5) to lock it.

| <b>A</b> x 4 | <b>B</b> x 4 |
|--------------|--------------|
|              |              |
| M6x24mm      | Ø15x12mm     |

- · Screw cam bolts (A) into panel (6).
- Attach panel (6) to panels (2,3).
- Insert and secure cam locks(B) to panels (2,3) to lock it.

 $\cdot$  Carefully slide panels (7,14,15) into place along the back of the assembly.

· Screw cam bolts (A) into panel (1).

- · Insert dowels (D) into panels (2,3).
- Attach panel (1) to panels (2,3).
- Insert and secure cam locks (B) to panels (2,3) to lock it.

·Screw cam bolts (A) into panels (8,9).

· Attach slider bracket (H-2) to panels (10,11) with screws (I) correctly.

- · Attach panels(10,11) to panels(12) with screws(G).
- Carefully insert panels(13) into the slot of panels(10,11,12).

- · Attach panels(8,9) to panels(10,11).
- · Insert and secure cam locks(C) to panels(10,11) to lock it.
- Attach handles(J) to panels(8,9) with bolts(K).

· Secure parts (L) with Screws (M) as per diagram.

· Assembled the drawers as per diagram.

Final Assembly

· Stick stickers (E) on cam locks (C).