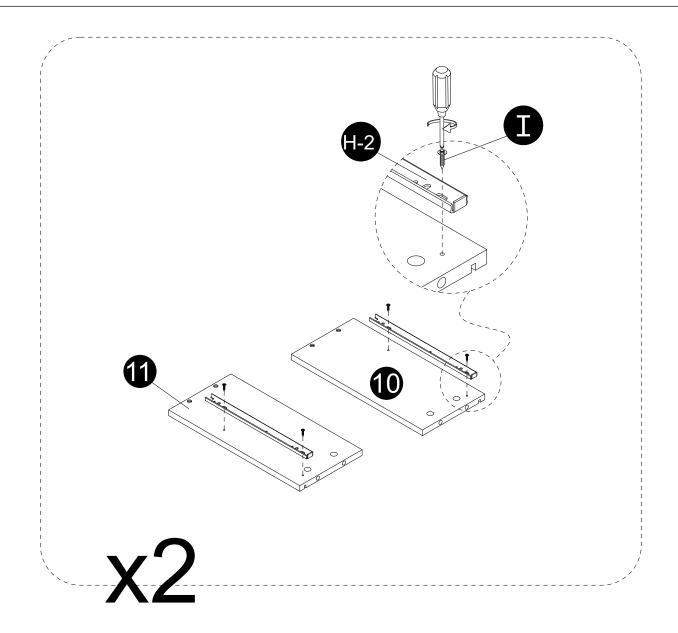

·Screw cam bolts (A) into panels (8,9).

· Attach slider bracket (H-2) to panels (10,11) with screws (I) correctly.

- · Attach panels(10,11) to panels(12) with screws(G).
- Carefully insert panels(13) into the slot of panels(10,11,12).