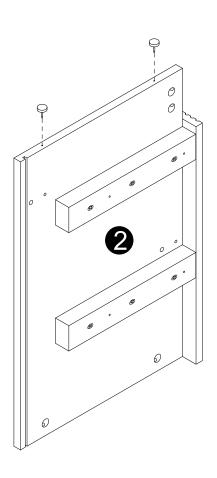

· Knock parts (F) into panels (2,3).

· Screw cam bolts (A) into panels (2,3).

- · Separate the slide bracket (H-2) from the slide arm (H-1) as per diagram.
- · Attach slider arm (H-1) to panels (2,3) with screws (I) correctly.