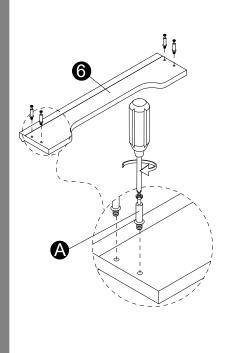

| <b>A</b> x 4 | <b>B</b> x 4 |
|--------------|--------------|
|              |              |
| M6x24mm      | Ø15x12mm     |

- · Screw cam bolts (A) into panel (6).
- Attach panel (6) to panels (2,3).
- Insert and secure cam locks(B) to panels (2,3) to lock it.