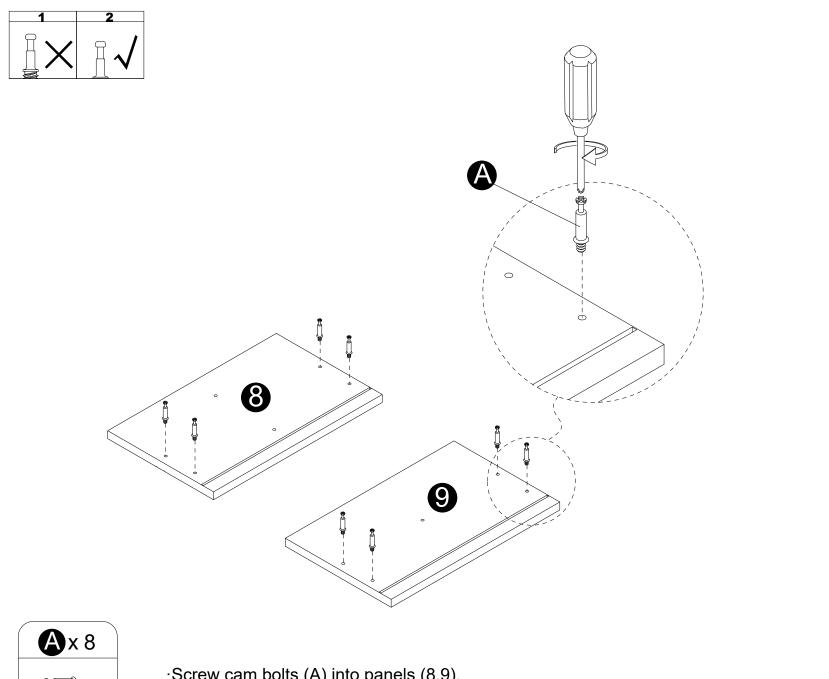

·Screw cam bolts (A) into panels (8,9).

· Attach slider bracket (H-2) to panels (10,11) with screws (I) correctly.

- · Attach panels(10,11) to panels(12) with screws(G).
- Carefully insert panels(13) into the slot of panels(10,11,12).