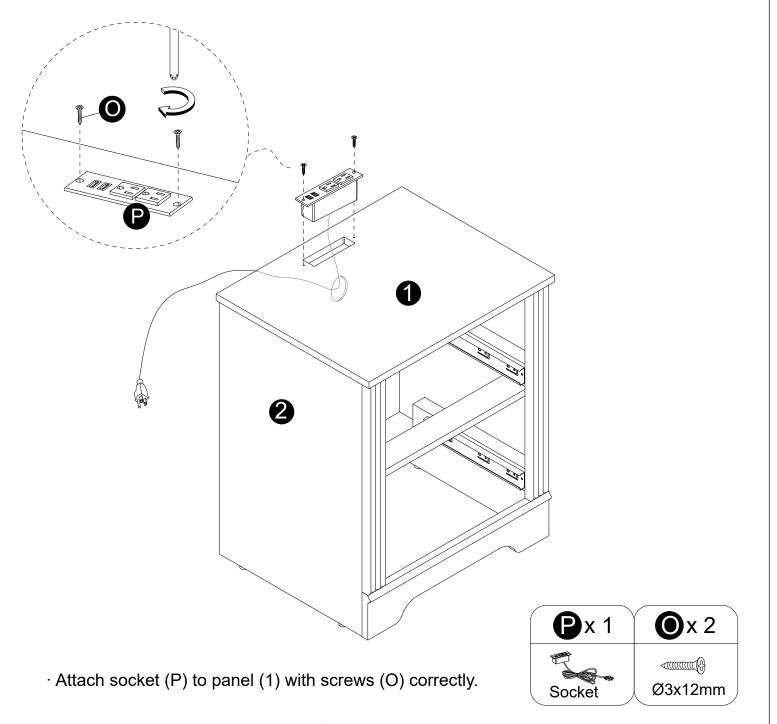

# INSTALLATION STEPS

| <b>©</b> x8 | <b>①</b> x3 | <b>(k</b> x 3 |
|-------------|-------------|---------------|
|             | •           | <b>()——</b>   |
| Ø12x10mm    | Handle      | Ø4x25mm       |