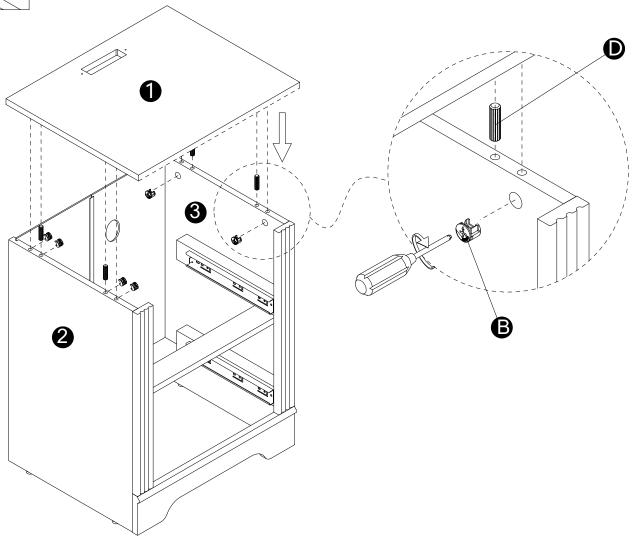

 $\cdot$  Carefully slide panels (7,14,15) into place along the back of the assembly.

· Screw cam bolts (A) into panel (1).

- · Insert dowels (D) into panels (2,3).
- Attach panel (1) to panels (2,3).
- Insert and secure cam locks (B) to panels (2,3) to lock it.