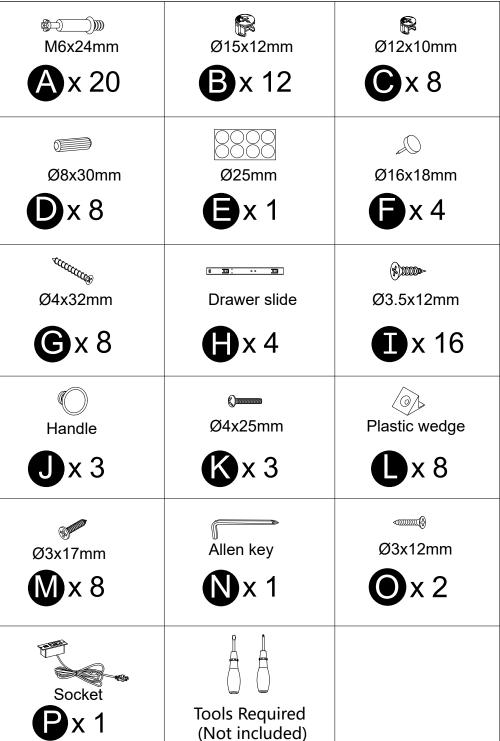

· Knock parts (F) into panels (2,3).

· Screw cam bolts (A) into panels (2,3).

- · Separate the slide bracket (H-2) from the slide arm (H-1) as per diagram.
- · Attach slider arm (H-1) to panels (2,3) with screws (I) correctly.

| <b>D</b> x 4 | <b>B</b> x 4 |
|--------------|--------------|
|              | <b>\$</b>    |
| Ø8x30mm      | Ø15x12mm     |

- · Insert dowels(D) into panels(4,5).
- Attach panels (4,5) to panels (2,3).
  Insert and secure cam locks(B) to panels (4,5) to lock it.

| <b>A</b> x 4 | <b>B</b> x 4 |
|--------------|--------------|
|              |              |
| M6x24mm      | Ø15x12mm     |

- · Screw cam bolts (A) into panel (6).
- Attach panel (6) to panels (2,3).
- Insert and secure cam locks(B) to panels (2,3) to lock it.

·Screw cam bolts (A) into panels (8,9).

· Attach slider bracket (H-2) to panels (10,11) with screws (I) correctly.

- · Attach panels(10,11) to panels(12) with screws(G).
- Carefully insert panels(13) into the slot of panels(10,11,12).

# INSTALLATION STEPS

| <b>©</b> x8 | <b>①</b> x3 | <b>(k</b> x 3 |
|-------------|-------------|---------------|
|             | •           | <b>()——</b>   |
| Ø12x10mm    | Handle      | Ø4x25mm       |

- · Attach panels(8,9) to panels(10,11).
- · Insert and secure cam locks(C) to panels(10,11) to lock it.
- Attach handles(J) to panels(8,9) with bolts(K).

· Secure parts (L) with Screws (M) as per diagram.