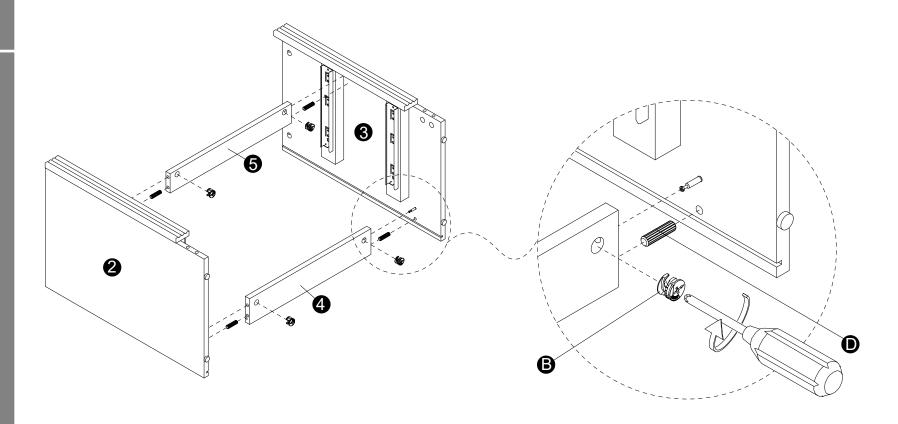

| <b>D</b> x 4 | <b>B</b> x 4 |
|--------------|--------------|
|              | <b>\$</b>    |
| Ø8x30mm      | Ø15x12mm     |

- · Insert dowels(D) into panels(4,5).
- Attach panels (4,5) to panels (2,3).
  Insert and secure cam locks(B) to panels (4,5) to lock it.

| <b>A</b> x 4 | <b>B</b> x 4 |
|--------------|--------------|
|              |              |
| M6x24mm      | Ø15x12mm     |

- · Screw cam bolts (A) into panel (6).
- Attach panel (6) to panels (2,3).
- Insert and secure cam locks(B) to panels (2,3) to lock it.