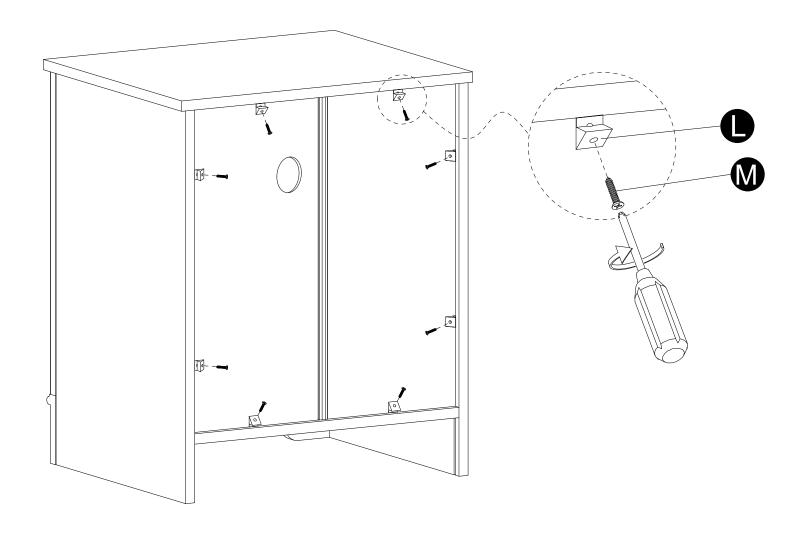

- · Attach panels(8,9) to panels(10,11).
- · Insert and secure cam locks(C) to panels(10,11) to lock it.
- Attach handles(J) to panels(8,9) with bolts(K).

· Secure parts (L) with Screws (M) as per diagram.