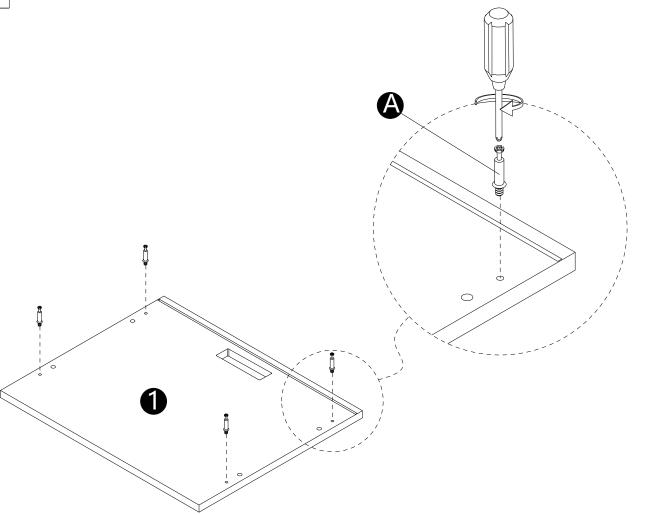

 $\cdot$  Carefully slide panels (7,14,15) into place along the back of the assembly.

· Screw cam bolts (A) into panel (1).

- · Insert dowels (D) into panels (2,3).
- Attach panel (1) to panels (2,3).
- Insert and secure cam locks (B) to panels (2,3) to lock it.