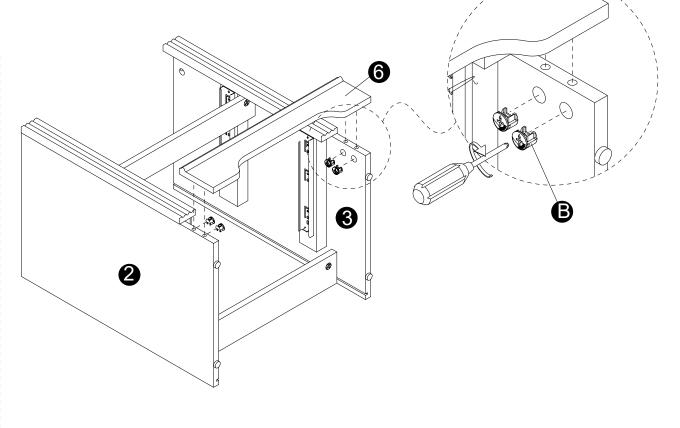

| <b>A</b> x 4 | <b>B</b> x 4 |
|--------------|--------------|
|              |              |
| M6x24mm      | Ø15x12mm     |

- · Screw cam bolts (A) into panel (6).
- Attach panel (6) to panels (2,3).
- Insert and secure cam locks(B) to panels (2,3) to lock it.