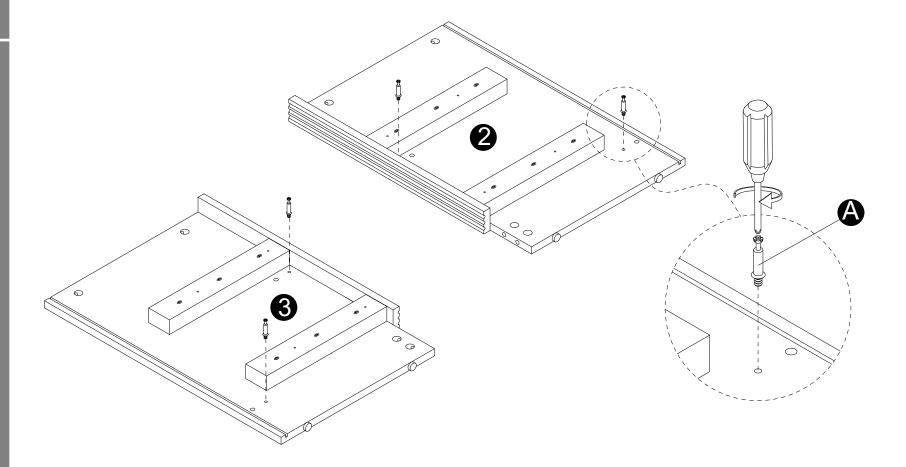

· Knock parts (F) into panels (2,3).

· Screw cam bolts (A) into panels (2,3).

- · Separate the slide bracket (H-2) from the slide arm (H-1) as per diagram.
- · Attach slider arm (H-1) to panels (2,3) with screws (I) correctly.