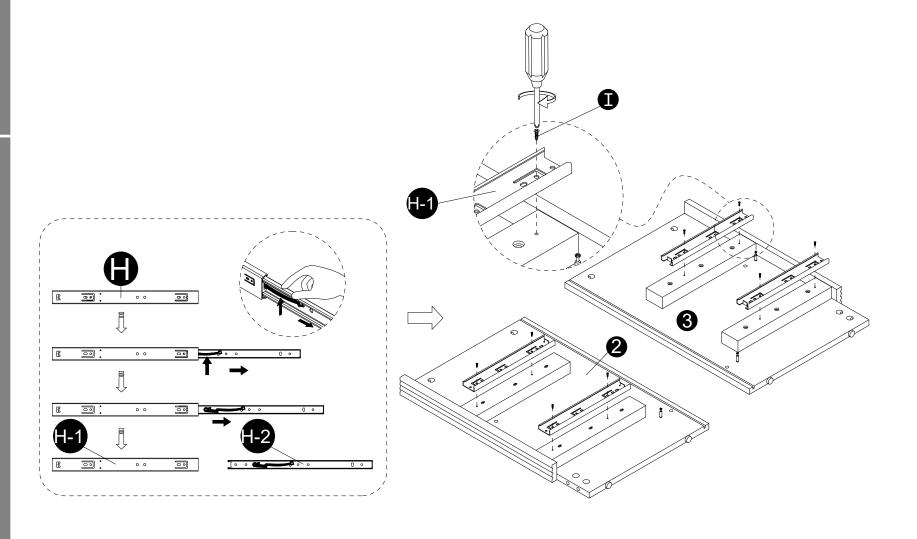

· Knock parts (F) into panels (2,3).

· Screw cam bolts (A) into panels (2,3).

- · Separate the slide bracket (H-2) from the slide arm (H-1) as per diagram.
- · Attach slider arm (H-1) to panels (2,3) with screws (I) correctly.