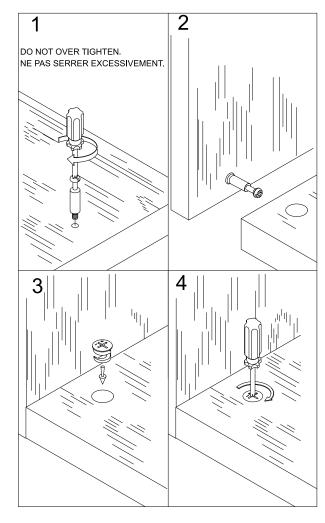

## WHAL'S IN THE BOX

This illustration shows how the CAM fastening system works.

Esta ilustración muestra como funciona el sistema de fijación de leva.

Cette illustration montre comment le système de fixation de la CAME fonctionne.