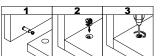

## WHAL'S IN THE BOX

This illustration shows how the CAM fastening system works.

Esta ilustración muestra como funciona el sistema de fijación de leva.

Cette illustration montre comment le système de fixation de la CAME fonctionne.