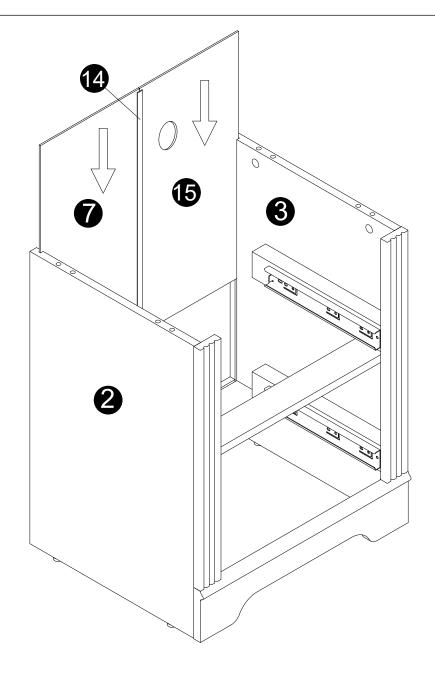

 $\cdot$  Carefully slide panels (7,14,15) into place along the back of the assembly.

· Screw cam bolts (A) into panel (1).

- · Insert dowels (D) into panels (2,3).
- Attach panel (1) to panels (2,3).
- Insert and secure cam locks (B) to panels (2,3) to lock it.