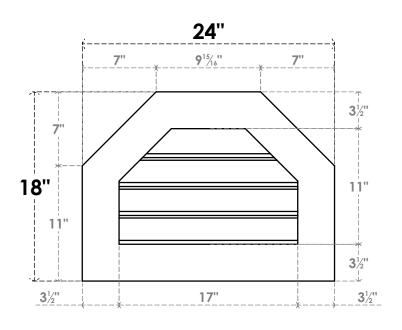

## GVPOT24X1801SF

24"W X 18"H OCTAGONAL TOP SURFACE MOUNT PVC GABLE VENT: FUNCTIONAL, W/ 3-1/2"W X 1"P STANDARD FRAME

**VENTING AREA: 11.64 SQ IN** LOUVER HEIGHT: 2 3/4"

LOUVER QTY: 4

**FRONT** 

**NOTES** 