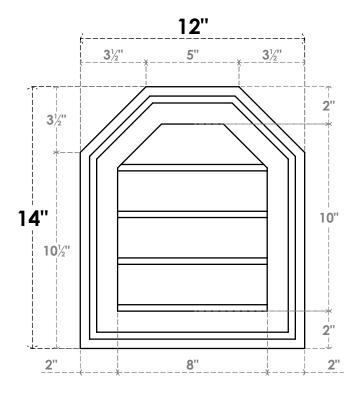

## GVPOT12X1402SN

12"W X 14"H OCTAGONAL TOP SURFACE MOUNT PVC GABLE VENT: NON-FUNCTIONAL, W/ 2"W X 1-1/2"P BRICKMOULD FRAME

**FRONT** 

SIDE

LOUVER HEIGHT: 2 1/2"

LOUVER QTY: 4

EKENA MILLWORK 2300 WEST MAIN ST. CLARKSVILLE, TX 75426 TOLL FREE: 866-607-0453 WWW.EKENAMILLWORK.COM