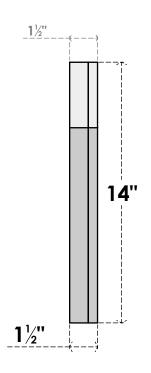

## GVPOT12X1402SN

12"W X 14"H OCTAGONAL TOP SURFACE MOUNT PVC GABLE VENT: NON-FUNCTIONAL, W/ 2"W X 1-1/2"P BRICKMOULD FRAME

**FRONT** 

SIDE

LOUVER HEIGHT: 2 1/2"

LOUVER QTY: 4

EKENA MILLWORK 2300 WEST MAIN ST. CLARKSVILLE, TX 75426 TOLL FREE: 866-607-0453 WWW.EKENAMILLWORK.COM