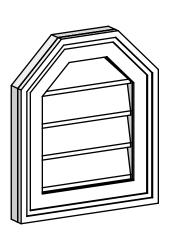

## GVPOT12X1402SN

12"W X 14"H OCTAGONAL TOP SURFACE MOUNT PVC GABLE VENT: NON-FUNCTIONAL, W/ 2"W X 1-1/2"P BRICKMOULD FRAME

**FRONT** 

SIDE

LOUVER HEIGHT: 2 1/2"

LOUVER QTY: 4

EKENA MILLWORK 2300 WEST MAIN ST. CLARKSVILLE, TX 75426 TOLL FREE: 866-607-0453 WWW.EKENAMILLWORK.COM