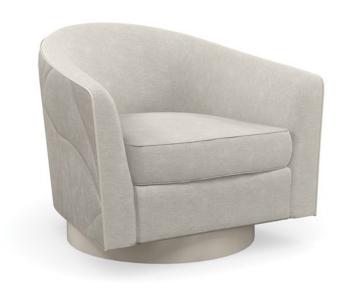

## **FANCIFUL CHAIR**

uph-020-039-a

**COLLECTION:** CARACOLE UPHOLSTERY

**DIMENSIONS:** 34.5W x 34.5D x 30.25H

An all-around standout, this softly curved swivel chair introduces a free-flowing, organic style to seating areas. A quilted ginkgo leaf pattern fanning out along the back creates repetition and subtle movement, accented by a cream-colored contrast welt and plinth base wrapped in pearl vinyl. Expertly tailored in tonal gray performance fabrics, inside and out, for a look of luxury that's also livable. Makes a statement on its own, even more dramatic in pairs.

**CONSTRUCTION:** 8-way hand tied seat. | Springdown cushion.

**FABRIC:** 

Body Fabric: Inside 2816-71CC-P Performance Outside 2824-35CC-P Performance with Quilted Pattern Base and Contrast Welts 9143-88CC