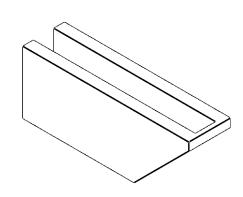

## ITEM NUMBER: RFTURO040X06000X16000X006CON00RCPR

4"W X 6"H X 16"L TIMBERTHANE ROUGH CEDAR CONCORD FAUX WOOD OPEN RAFTER TAIL, 6"L

END, PRIMED TAN

## **ISOMETRIC**

GENERATED DATE: 03/02/2023

**EKENA MILLWORK** 2300 WEST MAIN ST. CLARKSVILLE, TX 75426 TOLL FREE: 866-607-0453 WWW.EKENAMILLWORK.COM

1. INSTALLATION TO BE COMPLETED IN ACCORDANCE WITH MANUFACTURER'S SPECIFICATIONS. 2. DRAWING MAY NOT BE TO SCALE