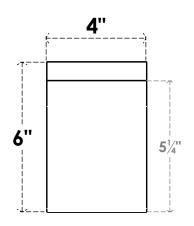

## ITEM NUMBER: RFTURO040X06000X16000X006CON00RCPR

4"W X 6"H X 16"L TIMBERTHANE ROUGH CEDAR CONCORD FAUX WOOD OPEN RAFTER TAIL, 6"L

END, PRIMED TAN

## **FRONT PROFILE**