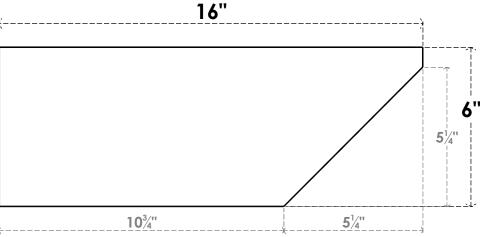

## ITEM NUMBER: RFTURO040X06000X16000X006CON00RCPR

4"W X 6"H X 16"L TIMBERTHANE ROUGH CEDAR CONCORD FAUX WOOD OPEN RAFTER TAIL, 6"L

END, PRIMED TAN

## **SIDE PROFILE**