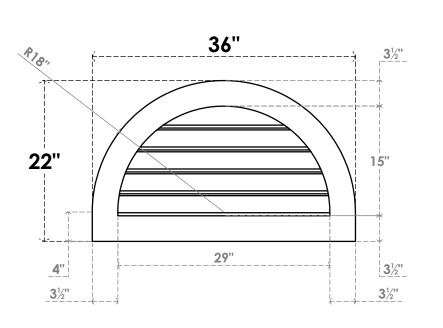

## GVPRT36X2201SF

36"W X 22"H ROUND TOP SURFACE MOUNT PVC GABLE VENT: FUNCTIONAL, W/ 3-1/2"W X 1"P STANDARD FRAME

**VENTING AREA: 25.01 SQ IN** 

LOUVER HEIGHT: 3"

LOUVER QTY: 5

**FRONT** 

SIDE

1. INSTALLATION TO BE COMPLETED IN ACCORDANCE WITH MANUFACTURER'S SPECIFICATIONS. 2. DRAWING MAY NOT BE TO SCALE