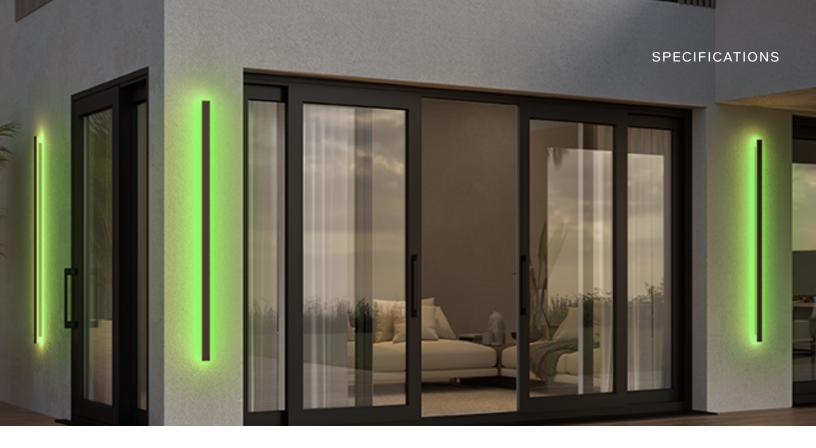

## **Svelte RGB Outdoor Wall Lamp**

Introducing the Outdoor Wall Lamp, a game-changer in outdoor lighting. This innovative wall lamp combines sleek design, durability, and vibrant RGB color options to transform your outdoor area into a captivating oasis. Elevate your outdoor decor with a touch of modern elegance and endless lighting possibilities.