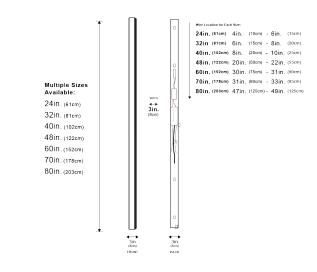

**Dimensions** Multiple Sizes: 24", 32", 40," 48", 60", 70", 80"

Bar Width: 3"

**Weight** 4lbs, 6lbs, 8lbs, 11lbs, 13lbs, 15lbs, 17lbs

Materials Aluminum + Acrylic & Finish

**Illumination** Voltage:100-240V suitable for all countries

**Lead Time** 4-7 days

| Length    | Emitting Color | Lumens | Watts | Weight | Dimmable? |
|-----------|----------------|--------|-------|--------|-----------|
| 24 inches | RGB, RGBWW     | 960    | 12W   | 4lbs   | Yes       |
| 32 inches | RGB, RGBWW     | 1280   | 16W   | 6lbs   | Yes       |
| 40 inches | RGB, RGBWW     | 1600   | 20W   | 8lbs   | Yes       |
| 48 inches | RGB, RGBWW     | 1920   | 24W   | 11lbs  | Yes       |
| 60 inches | RGB, RGBWW     | 2400   | 30W   | 13lbs  | Yes       |
| 70 inches | RGB, RGBWW     | 2880   | 36W   | 15lbs  | Yes       |
| 80 inches | RGB, RGBWW     | 3200   | 40W   | 17lbs  | Yes       |