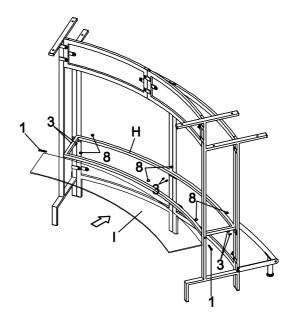

ASHER (1/4" x 19mm)               | 12PCS |
| 7 | BOLT<br>(1/4" x 7/8" SR)                | <b>O</b> * | 2PCS  | 16 HAT NUT (1/4")                     | 12PCS |
| 8 | SUCTION CUP<br>(Ø12mm)                  |            | 6PCS  | 17 LARGE HEXAGONAL KEY (10mm)         | 1PC   |
| 9 | NUT<br>(3/16" SR)                       |            | 8PCS  |                                       |       |
| l |                                         |            |       |                                       |       |

STEP 1

Do not tighten until each step is completed or instructed.



#### STEP 2



PAGE 6 OF 13

## ASSEMBLY INSTRUCTIONS STEP 3



#### STEP 4



PAGE 7 OF 13

#### STEP 5



#### STEP 6



PAGE 8 OF 13



#### STEP 8



PAGE 9 OF 13

## ASSEMBLY INSTRUCTIONS STEP 9



#### STEP 10



PAGE 10 OF 13



#### <u>STEP 12</u>



PAGE 11 OF 13

#### STEP 13 COMPLETE



How to clean Acrylic product:
Using a dry soft microfiber cloth, lightly brush off any dust.
For additional care, dampen the cloth with warm water.
For deepest cleaning, use an Acrylic cleaner.

PAGE 12 OF 13



Product Size: 1524 X 750 X 1118 H (MM)

Product Size : 60" X  $29\frac{1}{2}$ " X 44"



Note: Dimension tolerance ±5%