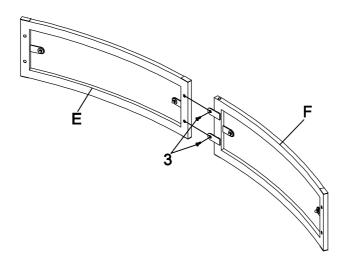

|            | 3PCS  | 14 PLASTIC BOLT (Ø35mm)               | 12PCS |
| 6 | FLOOR LEVELER<br>(ø50mm BLK)            |            | 3PCS  | 15 WASHER (1/4" x 19mm)               | 12PCS |
| 7 | BOLT<br>(1/4" x 7/8" SR)                | <b>O</b> * | 2PCS  | 16 HAT NUT (1/4")                     | 12PCS |
| 8 | SUCTION CUP<br>(Ø12mm)                  |            | 6PCS  | 17 LARGE HEXAGONAL KEY (10mm)         | 1PC   |
| 9 | NUT<br>(3/16" SR)                       |            | 8PCS  |                                       |       |
| l |                                         |            |       |                                       |       |

STEP 1

Do not tighten until each step is completed or instructed.



#### STEP 2



PAGE 6 OF 13

## ASSEMBLY INSTRUCTIONS STEP 3



#### STEP 4



PAGE 7 OF 13

#### STEP 5



#### STEP 6



PAGE 8 OF 13



#### STEP 8



PAGE 9 OF 13

## ASSEMBLY INSTRUCTIONS STEP 9



#### STEP 10



PAGE 10 OF 13



#### <u>STEP 12</u>



PAGE 11 OF 13

#### STEP 13 COMPLETE



How to clean Acrylic product:
Using a dry soft microfiber cloth, lightly brush off any dust.
For additional care, dampen the cloth with warm water.
For deepest cleaning, use an Acrylic cleaner.

PAGE 12 OF 13



Product Size: 1524 X 750 X 1118 H (MM)

Product Size : 60" X  $29\frac{1}{2}$ " X 44"



Note: Dimension tolerance ±5%