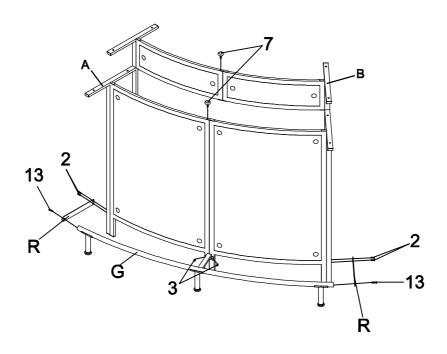

| 3PCS  | 15 WASHER (1/4" x 19mm)               | 12PCS |
| 7 | BOLT<br>(1/4" x 7/8" SR)                | <b>O</b> * | 2PCS  | 16 HAT NUT (1/4")                     | 12PCS |
| 8 | SUCTION CUP<br>(Ø12mm)                  |            | 6PCS  | 17 LARGE HEXAGONAL KEY (10mm)         | 1PC   |
| 9 | NUT<br>(3/16" SR)                       |            | 8PCS  |                                       |       |
| l |                                         |            |       |                                       |       |

STEP 1

Do not tighten until each step is completed or instructed.



#### STEP 2



PAGE 6 OF 13

## ASSEMBLY INSTRUCTIONS STEP 3



#### STEP 4



PAGE 7 OF 13

#### STEP 5



#### STEP 6



PAGE 8 OF 13



#### STEP 8



PAGE 9 OF 13

## ASSEMBLY INSTRUCTIONS STEP 9



#### STEP 10



PAGE 10 OF 13



#### <u>STEP 12</u>



PAGE 11 OF 13

#### STEP 13 COMPLETE



How to clean Acrylic product:
Using a dry soft microfiber cloth, lightly brush off any dust.
For additional care, dampen the cloth with warm water.
For deepest cleaning, use an Acrylic cleaner.

PAGE 12 OF 13



Product Size: 1524 X 750 X 1118 H (MM)

Product Size : 60" X  $29\frac{1}{2}$ " X 44"



Note: Dimension tolerance ±5%