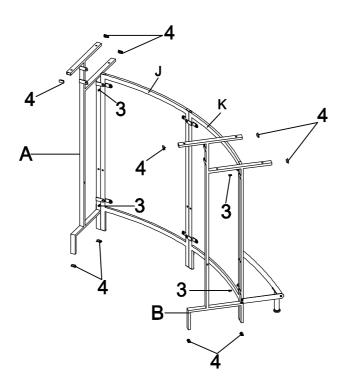

BOLT (Ø35mm)               | 12PCS |
| 6 | FLOOR LEVELER<br>(ø50mm BLK)            |            | 3PCS  | 15 WASHER (1/4" x 19mm)               | 12PCS |
| 7 | BOLT<br>(1/4" x 7/8" SR)                | <b>O</b> * | 2PCS  | 16 HAT NUT (1/4")                     | 12PCS |
| 8 | SUCTION CUP<br>(Ø12mm)                  |            | 6PCS  | 17 LARGE HEXAGONAL KEY (10mm)         | 1PC   |
| 9 | NUT<br>(3/16" SR)                       |            | 8PCS  |                                       |       |
| l |                                         |            |       |                                       |       |

STEP 1

Do not tighten until each step is completed or instructed.



#### STEP 2



PAGE 6 OF 13

## ASSEMBLY INSTRUCTIONS STEP 3



#### STEP 4



PAGE 7 OF 13

#### STEP 5



#### STEP 6



PAGE 8 OF 13



#### STEP 8



PAGE 9 OF 13

## ASSEMBLY INSTRUCTIONS STEP 9



#### STEP 10



PAGE 10 OF 13



#### <u>STEP 12</u>



PAGE 11 OF 13

#### STEP 13 COMPLETE



How to clean Acrylic product:
Using a dry soft microfiber cloth, lightly brush off any dust.
For additional care, dampen the cloth with warm water.
For deepest cleaning, use an Acrylic cleaner.

PAGE 12 OF 13



Product Size: 1524 X 750 X 1118 H (MM)

Product Size : 60" X  $29\frac{1}{2}$ " X 44"



Note: Dimension tolerance ±5%