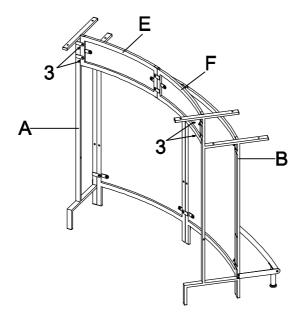

| 12PCS |
| 6 | FLOOR LEVELER<br>(ø50mm BLK)            |            | 3PCS  | 15 WASHER (1/4" x 19mm)               | 12PCS |
| 7 | BOLT<br>(1/4" x 7/8" SR)                | <b>O</b> * | 2PCS  | 16 HAT NUT (1/4")                     | 12PCS |
| 8 | SUCTION CUP<br>(Ø12mm)                  |            | 6PCS  | 17 LARGE HEXAGONAL KEY (10mm)         | 1PC   |
| 9 | NUT<br>(3/16" SR)                       |            | 8PCS  |                                       |       |
| l |                                         |            |       |                                       |       |

STEP 1

Do not tighten until each step is completed or instructed.



#### STEP 2



PAGE 6 OF 13

## ASSEMBLY INSTRUCTIONS STEP 3



#### STEP 4



PAGE 7 OF 13

#### STEP 5



#### STEP 6



PAGE 8 OF 13



#### STEP 8



PAGE 9 OF 13

## ASSEMBLY INSTRUCTIONS STEP 9



#### STEP 10



PAGE 10 OF 13



#### <u>STEP 12</u>



PAGE 11 OF 13

#### STEP 13 COMPLETE



How to clean Acrylic product:
Using a dry soft microfiber cloth, lightly brush off any dust.
For additional care, dampen the cloth with warm water.
For deepest cleaning, use an Acrylic cleaner.

PAGE 12 OF 13



Product Size: 1524 X 750 X 1118 H (MM)

Product Size : 60" X  $29\frac{1}{2}$ " X 44"



Note: Dimension tolerance ±5%