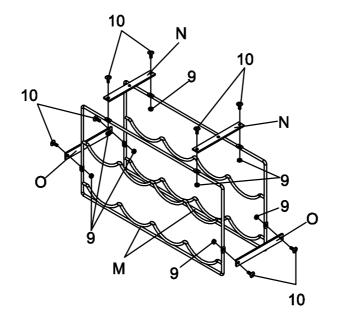

OOR LEVELER<br>(ø50mm BLK)            |            | 3PCS  | 15 WASHER (1/4" x 19mm)               | 12PCS |
| 7 | BOLT<br>(1/4" x 7/8" SR)                | <b>O</b> * | 2PCS  | 16 HAT NUT (1/4")                     | 12PCS |
| 8 | SUCTION CUP<br>(Ø12mm)                  |            | 6PCS  | 17 LARGE HEXAGONAL KEY (10mm)         | 1PC   |
| 9 | NUT<br>(3/16" SR)                       |            | 8PCS  |                                       |       |
| l |                                         |            |       |                                       |       |

STEP 1

Do not tighten until each step is completed or instructed.



#### STEP 2



PAGE 6 OF 13

## ASSEMBLY INSTRUCTIONS STEP 3



#### STEP 4



PAGE 7 OF 13

#### STEP 5



#### STEP 6



PAGE 8 OF 13



#### STEP 8



PAGE 9 OF 13

## ASSEMBLY INSTRUCTIONS STEP 9



#### STEP 10



PAGE 10 OF 13



#### <u>STEP 12</u>



PAGE 11 OF 13

#### STEP 13 COMPLETE



How to clean Acrylic product:
Using a dry soft microfiber cloth, lightly brush off any dust.
For additional care, dampen the cloth with warm water.
For deepest cleaning, use an Acrylic cleaner.

PAGE 12 OF 13



Product Size: 1524 X 750 X 1118 H (MM)

Product Size : 60" X  $29\frac{1}{2}$ " X 44"



Note: Dimension tolerance ±5%