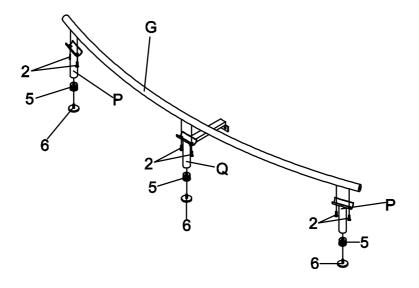

2PCS |
| 6 | FLOOR LEVELER<br>(ø50mm BLK)            |            | 3PCS  | 15 WASHER (1/4" x 19mm)               | 12PCS |
| 7 | BOLT<br>(1/4" x 7/8" SR)                | <b>O</b> * | 2PCS  | 16 HAT NUT (1/4")                     | 12PCS |
| 8 | SUCTION CUP<br>(Ø12mm)                  |            | 6PCS  | 17 LARGE HEXAGONAL KEY (10mm)         | 1PC   |
| 9 | NUT<br>(3/16" SR)                       |            | 8PCS  |                                       |       |
| l |                                         |            |       |                                       |       |

STEP 1

Do not tighten until each step is completed or instructed.



#### STEP 2



PAGE 6 OF 13

## ASSEMBLY INSTRUCTIONS STEP 3



#### STEP 4



PAGE 7 OF 13

#### STEP 5



#### STEP 6



PAGE 8 OF 13



#### STEP 8



PAGE 9 OF 13

## ASSEMBLY INSTRUCTIONS STEP 9



#### STEP 10



PAGE 10 OF 13



#### <u>STEP 12</u>



PAGE 11 OF 13

#### STEP 13 COMPLETE



How to clean Acrylic product:
Using a dry soft microfiber cloth, lightly brush off any dust.
For additional care, dampen the cloth with warm water.
For deepest cleaning, use an Acrylic cleaner.

PAGE 12 OF 13



Product Size: 1524 X 750 X 1118 H (MM)

Product Size : 60" X  $29\frac{1}{2}$ " X 44"



Note: Dimension tolerance ±5%