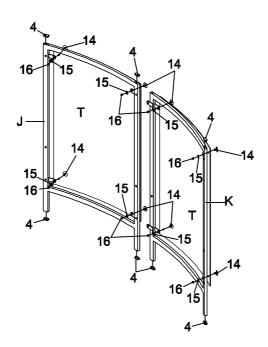

| 2PCS  |
| 5 | ROUND CAP<br>(¢25mm BLK)                |            | 3PCS  | 14 PLASTIC BOLT (Ø35mm)               | 12PCS |
| 6 | FLOOR LEVELER<br>(ø50mm BLK)            |            | 3PCS  | 15 WASHER (1/4" x 19mm)               | 12PCS |
| 7 | BOLT<br>(1/4" x 7/8" SR)                | <b>O</b> * | 2PCS  | 16 HAT NUT (1/4")                     | 12PCS |
| 8 | SUCTION CUP<br>(Ø12mm)                  |            | 6PCS  | 17 LARGE HEXAGONAL KEY (10mm)         | 1PC   |
| 9 | NUT<br>(3/16" SR)                       |            | 8PCS  |                                       |       |
| l |                                         |            |       |                                       |       |

STEP 1

Do not tighten until each step is completed or instructed.



#### STEP 2



PAGE 6 OF 13

## ASSEMBLY INSTRUCTIONS STEP 3



#### STEP 4



PAGE 7 OF 13

#### STEP 5



#### STEP 6



PAGE 8 OF 13



#### STEP 8



PAGE 9 OF 13

## ASSEMBLY INSTRUCTIONS STEP 9



#### STEP 10



PAGE 10 OF 13



#### <u>STEP 12</u>



PAGE 11 OF 13

#### STEP 13 COMPLETE



How to clean Acrylic product:
Using a dry soft microfiber cloth, lightly brush off any dust.
For additional care, dampen the cloth with warm water.
For deepest cleaning, use an Acrylic cleaner.

PAGE 12 OF 13



Product Size: 1524 X 750 X 1118 H (MM)

Product Size : 60" X  $29\frac{1}{2}$ " X 44"



Note: Dimension tolerance ±5%