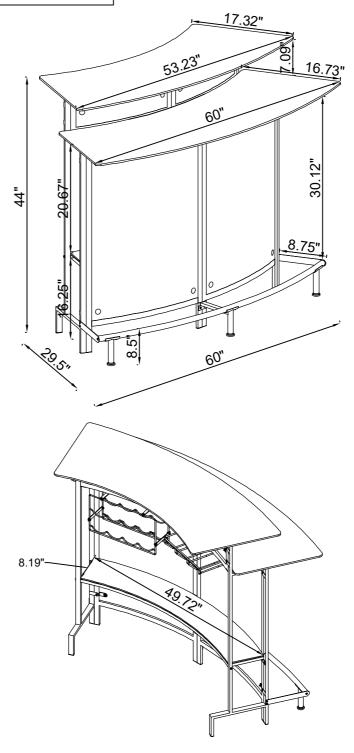

PAGE 12 OF 13

Product Size: 1524 X 750 X 1118 H (MM)

Product Size : 60" X  $29\frac{1}{2}$ " X 44"

Note: Dimension tolerance ±5%