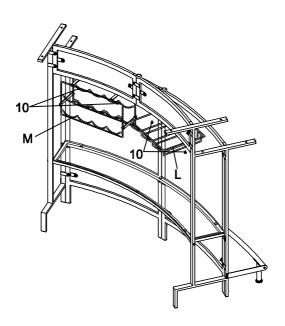

m)               | 12PCS |
| 7 | BOLT<br>(1/4" x 7/8" SR)                | <b>O</b> * | 2PCS  | 16 HAT NUT (1/4")                     | 12PCS |
| 8 | SUCTION CUP<br>(Ø12mm)                  |            | 6PCS  | 17 LARGE HEXAGONAL KEY (10mm)         | 1PC   |
| 9 | NUT<br>(3/16" SR)                       |            | 8PCS  |                                       |       |
| l |                                         |            |       |                                       |       |

STEP 1

Do not tighten until each step is completed or instructed.



#### STEP 2



PAGE 6 OF 13

## ASSEMBLY INSTRUCTIONS STEP 3



#### STEP 4



PAGE 7 OF 13

#### STEP 5



#### STEP 6



PAGE 8 OF 13



#### STEP 8



PAGE 9 OF 13

## ASSEMBLY INSTRUCTIONS STEP 9



#### STEP 10



PAGE 10 OF 13



#### <u>STEP 12</u>



PAGE 11 OF 13

#### STEP 13 COMPLETE



How to clean Acrylic product:
Using a dry soft microfiber cloth, lightly brush off any dust.
For additional care, dampen the cloth with warm water.
For deepest cleaning, use an Acrylic cleaner.

PAGE 12 OF 13



Product Size: 1524 X 750 X 1118 H (MM)

Product Size : 60" X  $29\frac{1}{2}$ " X 44"



Note: Dimension tolerance ±5%