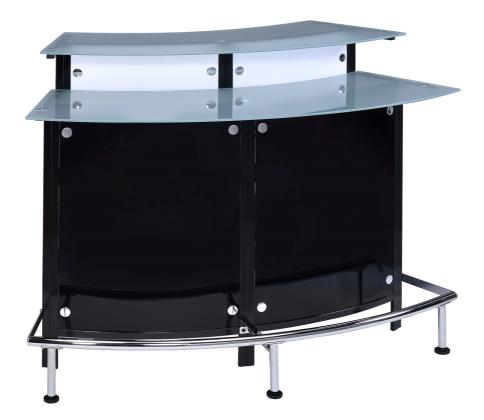

### BAR TABLE

PAGE 1 OF 13

#### **ASSEMBLY TIPS:**

- 1. Remove hardware from box and sort by size.
- 2. Please check to see that all hardware and parts are present prior to start of assembly.
- 3. Please follow attached instructions in the same sequence as numbered to assure fast & easy assembly.



#### WARNING!

- 1. Don't attempt to repair or modify parts that are broken or defective. Please contact the store immediately.
- 2. This product is for home use only and not intended for commercial establishments.



ASSEMBLY TIME 70 MINUTES

#### PARTS IDENTIFICATION

| Α | RIGHT SIDE                 |