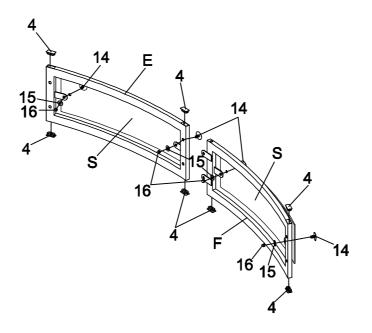

STEP 1

Do not tighten until each step is completed or instructed.

#### STEP 2

PAGE 6 OF 13

## ASSEMBLY INSTRUCTIONS STEP 3