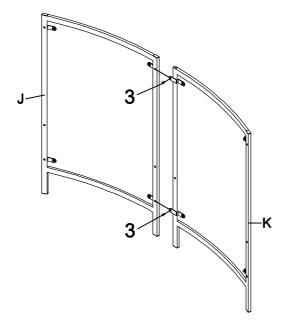

| 3PCS  | 14 PLASTIC BOLT (Ø35mm)               | 12PCS |
| 6 | FLOOR LEVELER<br>(ø50mm BLK)            |            | 3PCS  | 15 WASHER (1/4" x 19mm)               | 12PCS |
| 7 | BOLT<br>(1/4" x 7/8" SR)                | <b>O</b> * | 2PCS  | 16 HAT NUT (1/4")                     | 12PCS |
| 8 | SUCTION CUP<br>(Ø12mm)                  |            | 6PCS  | 17 LARGE HEXAGONAL KEY (10mm)         | 1PC   |
| 9 | NUT<br>(3/16" SR)                       |            | 8PCS  |                                       |       |
| l |                                         |            |       |                                       |       |

STEP 1

Do not tighten until each step is completed or instructed.



#### STEP 2



PAGE 6 OF 13

## ASSEMBLY INSTRUCTIONS STEP 3



#### STEP 4



PAGE 7 OF 13

#### STEP 5



#### STEP 6



PAGE 8 OF 13



#### STEP 8



PAGE 9 OF 13

## ASSEMBLY INSTRUCTIONS STEP 9



#### STEP 10



PAGE 10 OF 13



#### <u>STEP 12</u>



PAGE 11 OF 13

#### STEP 13 COMPLETE



How to clean Acrylic product:
Using a dry soft microfiber cloth, lightly brush off any dust.
For additional care, dampen the cloth with warm water.
For deepest cleaning, use an Acrylic cleaner.

PAGE 12 OF 13



Product Size: 1524 X 750 X 1118 H (MM)

Product Size : 60" X  $29\frac{1}{2}$ " X 44"



Note: Dimension tolerance ±5%