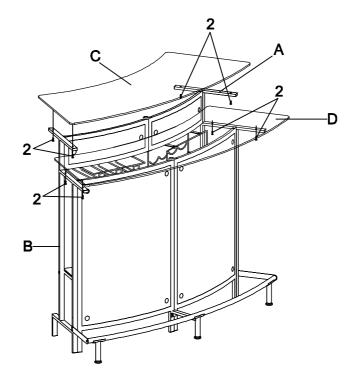

#### PARTS IDENTIFICATION

| Α | RIGHT SIDE                 |                                                                                                                                                                                                                                                                                                                                                                                                                                                                                                                                                                                                                                                                                                                                                                                                                                                                                                                                                                                                                                                                                                                                                                                                                                                                                                                                                                                                                                                                                                                                                                                                                                                                                                                                                                                                                                                                                                                                                                                                                                                                                                                                | 1PC |
|---|----------------------------|--------------------------------------------------------------------------------------------------------------------------------------------------------------------------------------------------------------------------------------------------------------------------------------------------------------------------------------------------------------------------------------------------------------------------------------------------------------------------------------------------------------------------------------------------------------------------------------------------------------------------------------------------------------------------------------------------------------------------------------------------------------------------------------------------------------------------------------------------------------------------------------------------------------------------------------------------------------------------------------------------------------------------------------------------------------------------------------------------------------------------------------------------------------------------------------------------------------------------------------------------------------------------------------------------------------------------------------------------------------------------------------------------------------------------------------------------------------------------------------------------------------------------------------------------------------------------------------------------------------------------------------------------------------------------------------------------------------------------------------------------------------------------------------------------------------------------------------------------------------------------------------------------------------------------------------------------------------------------------------------------------------------------------------------------------------------------------------------------------------------------------|-----|
| В | LEFT SIDE                  |                                                                                                                                                                                                                                                                                                                                                                                                                                                                                                                                                                                                                                                                                                                                                                                                                                                                                                                                                                                                                                                                                                                                                                                                                                                                                                                                                                                                                                                                                                                                                                                                                                                                                                                                                                                                                                                                                                                                                                                                                                                                                                                                | 1PC |
| С | TOP GLASS SHELF            |                                                                                                                                                                                                                                                                                                                                                                                                                                                                                                                                                                                                                                                                                                                                                                                                                                                                                                                                                                                                                                                                                                                                                                                                                                                                                                                                                                                                                                                                                                                                                                                                                                                                                                                                                                                                                                                                                                                                                                                                                                                                                                                                | 1PC |
| D | BAR TABLE GLASS            |                                                                                                                                                                                                                                                                                                                                                                                                                                                                                                                                                                                                                                                                                                                                                                                                                                                                                                                                                                                                                                                                                                                                                                                                                                                                                                                                                                                                                                                                                                                                                                                                                                                                                                                                                                                                                                                                                                                                                                                                                                                                                                                                | 1PC |
| E | FRONT SMALL<br>RIGHT FRAME |                                                                                                                                                                                                                                                                                                                                                                                                                                                                                                                                                                                                                                                                                                                                                                                                                                                                                                                                                                                                                                                                                                                                                                                                                                                                                                                                                                                                                                                                                                                                                                                                                                                                                                                                                                                                                                                                                                                                                                                                                                                                                                                                | 1PC |
| F | FRONT SMALL<br>LEFT FRAME  | the state of the s | 1PC |

# ASSEMBLY INSTRUCTIONS PARTS IDENTIFICATION

FOOT G 1PC **REST BAR BOTTOM** 1PC Н SHELF FRAME **BOTTOM** 1PC **GLASS SHELF** FRONT LARGE J 1PC RIGHT PAENL FRONT LARGE Κ 1PC LEFT PAENL L **GLASS HOLDER** 1PC **BOTTLE RACK** М 2PCS

#### PARTS IDENTIFICATION

| N | BOTTLE RACK<br>TOP BAR    | 2CPS |
|---|---------------------------|------|
| 0 | BOTTLE RACK<br>BOTTOM BAR | 2PCS |
| Р | FOOT REST<br>SIDE LEG     | 2PCS |
| Q | FOOT REST<br>MIDDLE LEG   | 1PC  |
| R | FOOT REST<br>SIDE PLATE   | 2CPS |
| S | SMALL ACRYLIC             | 2PCS |
| Т | LARGE ACRYLIC             | 2PCS |