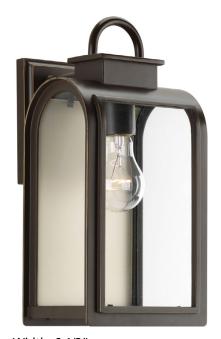

| DATE:    | TYPE: |  |
|----------|-------|--|
| NAME:    |       |  |
| PROJECT: |       |  |

Incandescent

One-light small wall lantern in a Cape Cod-inspired frame pays homage to a classic nautical style. Light output and geometric forms offer visual interest to outdoor exteriors. Clear glass windows are paired with a unique umber reflector panel that provides a beautiful effect when illuminated.

- Cape Cod-inspired frame.
- Classic nautical style.
- Clear glass windows are paired with a unique umber reflector panel.

Category: Outdoor

**Finish:** Oil Rubbed Bronze (hand painted) **Construction:** Aluminum construction

Glass: Clear/Etched Umber glass panels, Umber glass panel

Width: 6-1/2" Height: 13-1/4" Depth: 6-7/8"

H/CTR: 4-1/4" (from top of fixture)

| MOUNTING                                                                                                            | ELECTRICAL                                | LAMPING                                                           | ADDITIONAL INFORMATION                     |
|---------------------------------------------------------------------------------------------------------------------|-------------------------------------------|-------------------------------------------------------------------|--------------------------------------------|
| Wall mounted  Mounting strap for outlet box included  Back plate covers a standard 4" hexagonal recessed outlet box | Pre-wired<br>6" of wire supplied<br>120 V | Quantity:<br>One 100w Medium Base<br>Medium base porcelain socket | cCSAus Wet location listed 1 year warranty |