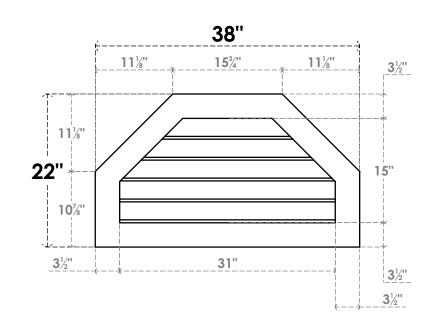

## GVPOT38X2201SN

38"W X 22"H OCTAGONAL TOP SURFACE MOUNT PVC GABLE VENT: NON-FUNCTIONAL, W/ 3-1/2"W X 1"P STANDARD FRAME

<u>1</u>"

22"

FRONT

NOTES

LOUVER HEIGHT: 3" LOUVER QTY: 5

## WORK

1. INSTALLATION TO BE COMPLETED IN ACCORDANCE WITH MANUFACTURER'S SPECIFICATIONS. 2. DRAWING MAY NOT BE TO SCALE

SIDE

1"

3. THIS DRAWING IS INTENDED FOR DESIGN AND PLANNING PURPOSES ONLY.

A. ALL INFORMATION CONTAINED HEREIN WAS CURRENT AT THE TIME OF DEVELOPMENT BUT MUST BE REVIEWED AND APPROVED BY THE PRODUCT MANUFACTURER TO BE CONSIDERED ACCURATE.
ARCHITECTURAL GRADE PVC PRODUCTS ARE MADE FROM EXPANDED CELLULAR PVC AND COME NATURALLY WHITE BUT MAY BE