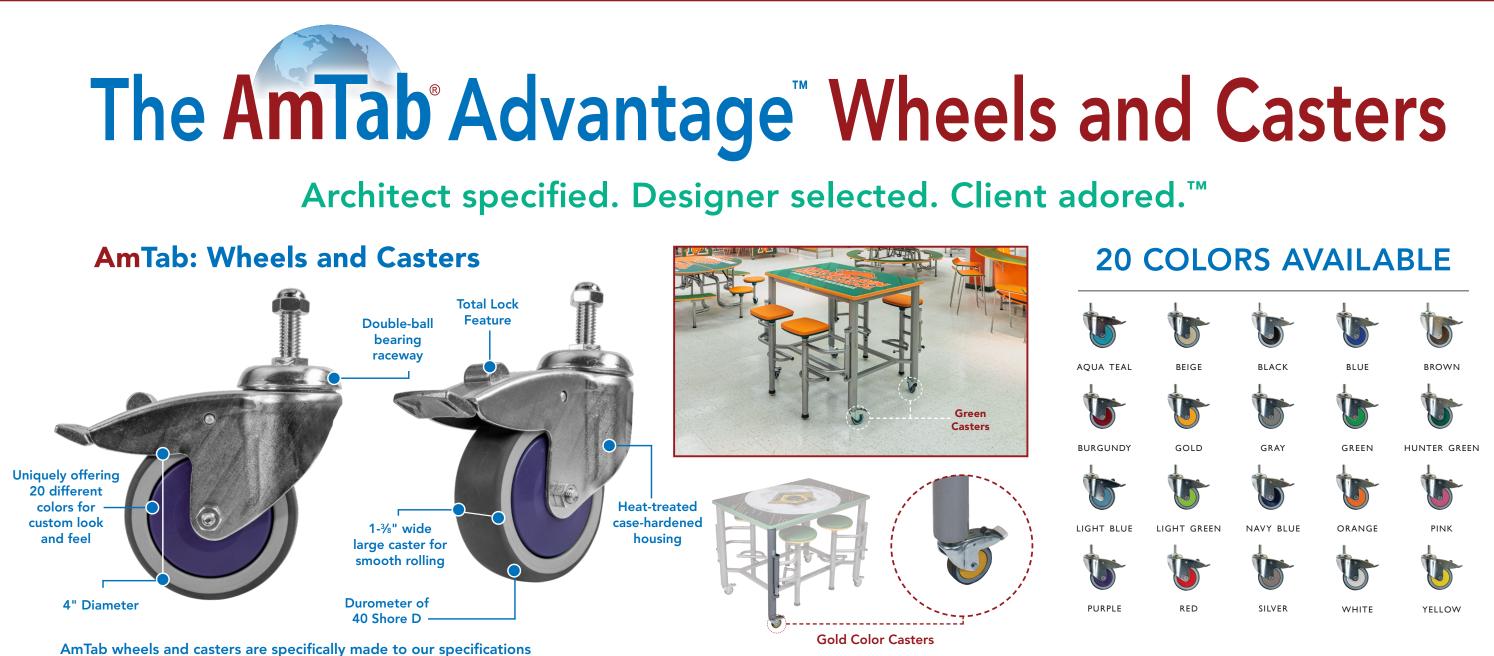

## Architect specified. Designer selected. Client adored.<sup>™</sup>

# **SPECIFY:**

- **1. AmTab** Brand No Alternates, No Substitutions
- 2. AmTab Wheels and Casters with Double-Ball Bearing Raceway, Heat-Treated Case-Hardened Housing, and Total Lock Feature
- 3. AmTab Wheels and Casters are Non-Marring and Have a 4" Diameter and 1-3/8" Width for Smooth Rolling
- 4. AmTab Durometer of 40 Shore D for Load Bearing to Help Protect Floors and Facilitate Easy Gliding Motion
- 5. AmTab Wheels and Casters Have 20 Different Colors to Choose From

to maximize floor protection and for easy gliding motion