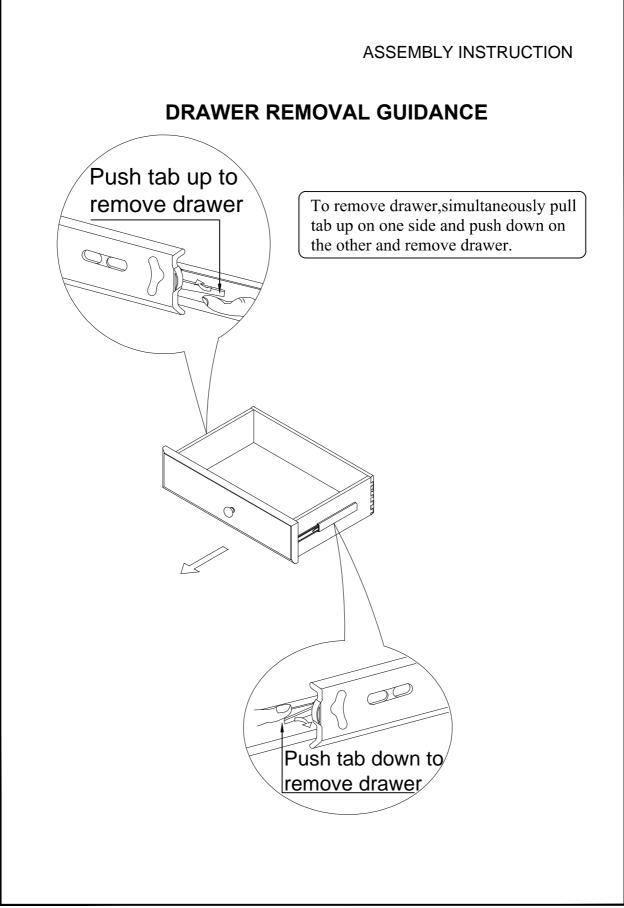

-------------|
| No.       Description       Qty.         ①       Top Nightstand       1 Pc |                  |
| 2   Leg   4 Pcs                                                            |                  |
| ③ Bottom Shelf 1 Pc                                                        |                  |
| ④   Bun Foot   4 Pcs                                                       |                  |
| STEP 1                                                                     | STEP 2           |
| STEP 3                                                                     | STEP 4           |
| Pull Out Panel                                                             |                  |
| PAGE 1 OF 2                                                                | MADE IN VIET NAM |